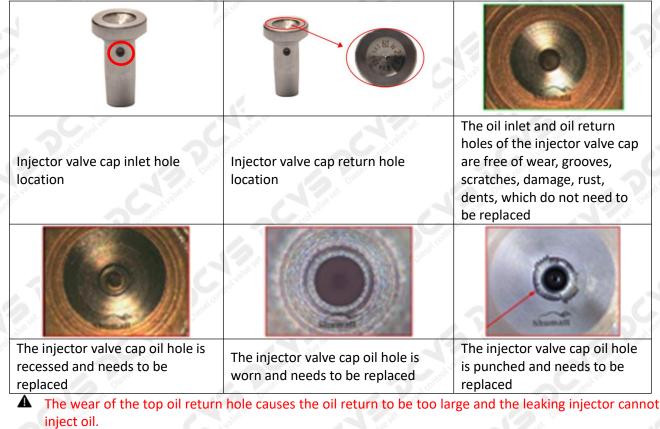

### (1) Valve Cap

Under the microscope, magnify 20 times to check that the oil inlet hole of the valve cap and the oil return hole of the bonnet are not worn, grooved, scratched, damaged, rusted or dented.

The oil inlet hole on the side is blocked, causing the injector to fail to establish the pressure chamber and the injector cannot work normally

Wear of the oil chamber of the valve cap will cause fuel injector failure. In severe cases, the fuel injector will not work properly.

### (2) Valve Rod

Microscope amplification 20 times, check the valve rod for wear, not smooth surface color, rust

| The valve stem is worn out and needs to be replaced | The valve stem surface is not smooth<br>and colorless, and it needs to be<br>replaced | The valve stem is rusty and needs to be replaced |
|-----------------------------------------------------|---------------------------------------------------------------------------------------|--------------------------------------------------|

A The excessive clearance between the valve stem wear, housing and the valve cap will causes injector lag.

- A The valve stem lag will cause the injector to start the solenoid to start, and the oil needle can not return quickly after the nozzle is opened.
- Check the injector components before replacing the injector valve assembly according following the injector service manual to avoid further damage to the injector valve assembly after replacement.