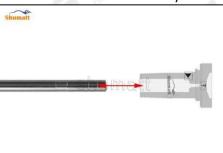

#### 2.1.F00VC01329 Injector Valve Assembly Installation Precautions

- (1) Clean the injector valve assembly in an ultrasonic cleaner for 3-5 minutes before installation, so as to make the stains, dust, rust-proof oil oxides, paraffin base, naphthenic base, intermediate base, salt, lead naphthenate, zinc naphthenate, sodium petroleum sulfonate, barium petroleum sulfonate, calcium petroleum sulfonate, tallow diamine trioleate, rosinamine on the surface of the injector valve assembly fall off.
- (2) Use compressed air to clean the cleaning fluid attached to the surface of the injector valve assembly after cleaning, and clean it up to the standard of use.
- (3) When installing the steel ball and ball seat, pay attention to the steel ball should close tightly to the oil return hole at the top of the valve cap, as shown in the following figure.

(4) When installing the valve stem, make sure that the valve stem and the bonnet must ensure that the valve stem can move smoothly in it. as below

(5) When installing the injector valve assembly, the oil inlet position should be 180° between the oil inlet position of the injector body.

If the injector steel ball and the ball seat are not installed in accordance with the standard, it may cause serious damage to the injector valve assembly.