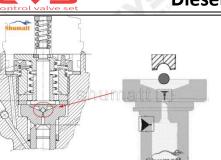

#### 2.1.F00VC01329 Injector Valve Assembly Installation Precautions

- (1) Clean the injector valve assembly in an ultrasonic cleaner for 3-5 minutes before installation, so as to make the stains, dust, rust-proof oil oxides, paraffin base, naphthenic base, intermediate base, salt, lead naphthenate, zinc naphthenate, sodium petroleum sulfonate, barium petroleum sulfonate, calcium petroleum sulfonate, tallow diamine trioleate, rosinamine on the surface of the injector valve assembly fall off.
- (2) Use compressed air to clean the cleaning fluid attached to the surface of the injector valve assembly after cleaning, and clean it up to the standard of use.
- (3) When installing the steel ball and ball seat, pay attention to the steel ball should close tightly to the oil return hole at the top of the valve cap, as shown in the following figure.

(4) When installing the valve stem, make sure that the valve stem and the bonnet must ensure that the valve stem can move smoothly in it. as below

(5) When installing the injector valve assembly, the oil inlet position should be 180° between the oil inlet position of the injector body.

If the injector steel ball and the ball seat are not installed in accordance with the standard, it may cause serious damage to the injector valve assembly.