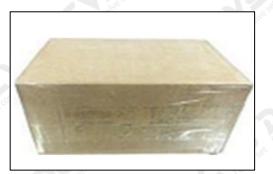

### 3.7.F00VC01329 Injector Valve Assembly Packing

**Domestic express packaging:** Usually wrapped in waterproof scotch tape, such as picture No.1. **International express packaging:** Wrapped with waterproof yellow tape After wrapping the black protective film, such as picture No. 2.

Pic No.1 Domestic express packaging: Wrapped by Transparent tape

Pic No.2 International express packaging: Wrapped with yellow tape after wrapping black protective film

Pic No.3

**Pallet Shipping:** Use pallet that meet export requirements, and use white wrapping protective film to wrap and bind with cable ties