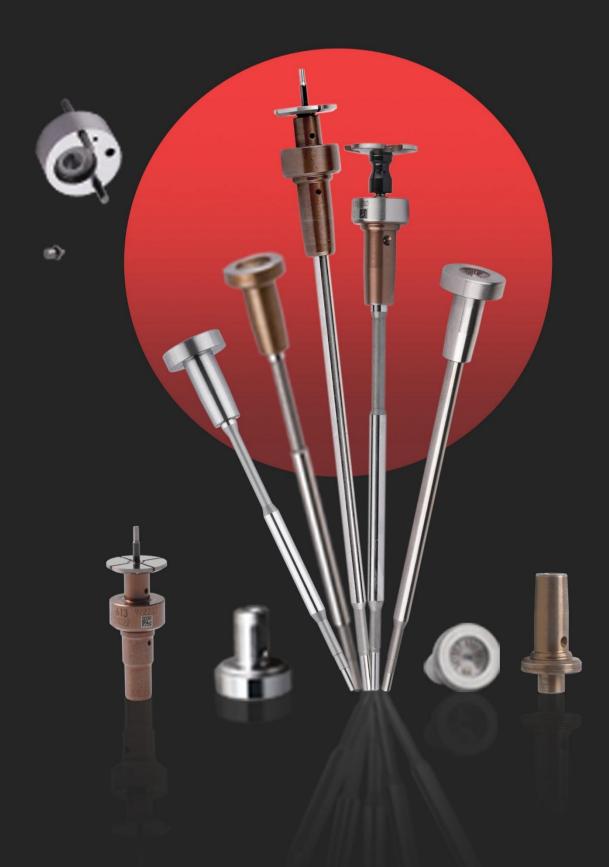

### 1. F00VC01329 Injector Valve Assembly Introduction

Injector valve assembly is one of the most important running parts, it is consisted of valve rod and valve cap, installed in the controlling room in the house body of injector. The main function of injector valve assembly is to control oil injection and oil return. Injector valve assembly is one of the most core components, also one of parts with the highest damage rate.

**Valve cap**: When checking the valve cap, you need to use microscope to observe the contact surface between the valve cap and the ball to see whether the valve cap is damaged or not, if there is damage, the valve cap must be replaced.

#### Valve rod:

1. Check the top of valve rod which has contact with valve cap, if the valve rod has damage on the surface, its original silver color turns into white, the valve rod needs to be replaced.

2. Check the valve rod's contact part with injector, if the valve rod has damage on the surface, its original silver color turns into white, the valve rod needs to be replaced.

| 1.F00VC01329 Injector Valve Assembly Basic Information |                                                              |  |  |  |
|--------------------------------------------------------|--------------------------------------------------------------|--|--|--|
| Title                                                  | China made brand new fuel injector valve assembly F00VC01329 |  |  |  |
| SKU1                                                   | G1S8F00VC01329                                               |  |  |  |
| SKU2                                                   | G1F1F00VC01329/F10000B2BC01329                               |  |  |  |
| SKU3                                                   | G1F2F00VC01329/F20000B2BC01329(High quality)                 |  |  |  |