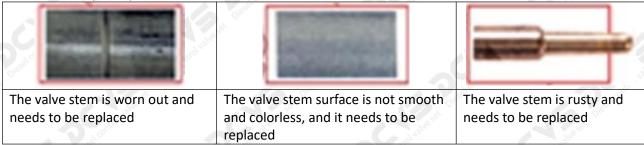

## (1) Valve Cap

Under the microscope, magnify 20 times to check that the oil inlet hole of the valve cap and the oil return hole of the bonnet are not worn, grooved, scratched, damaged, rusted or dented.

The wear of the top oil return hole causes the oil return to be too large and the leaking injector cannot inject oil.

The oil inlet hole on the side is blocked, causing the injector to fail to establish the pressure chamber and the injector cannot work normally

▲ Wear of the oil chamber of the valve cap will cause fuel injector failure. In severe cases, the fuel injector will not work properly.

#### (2) Valve Rod

Microscope amplification 20 times, check the valve rod for wear, not smooth surface color, rust

The excessive clearance between the valve stem wear, housing and the valve cap will causes injector lag.

▲ The valve stem lag will cause the injector to start the solenoid to start, and the oil needle can not return quickly after the nozzle is opened.

• Check the injector components before replacing the injector valve assembly according following the injector service manual to avoid further damage to the injector valve assembly after replacement.