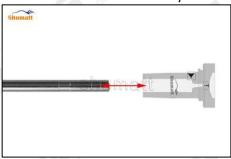

(5) When installing the injector valve assembly, the oil inlet position should be 180° between the oil inlet position of the injector body.

If the injector steel ball and the ball seat are not installed in accordance with the standard, it may cause serious damage to the injector valve assembly.