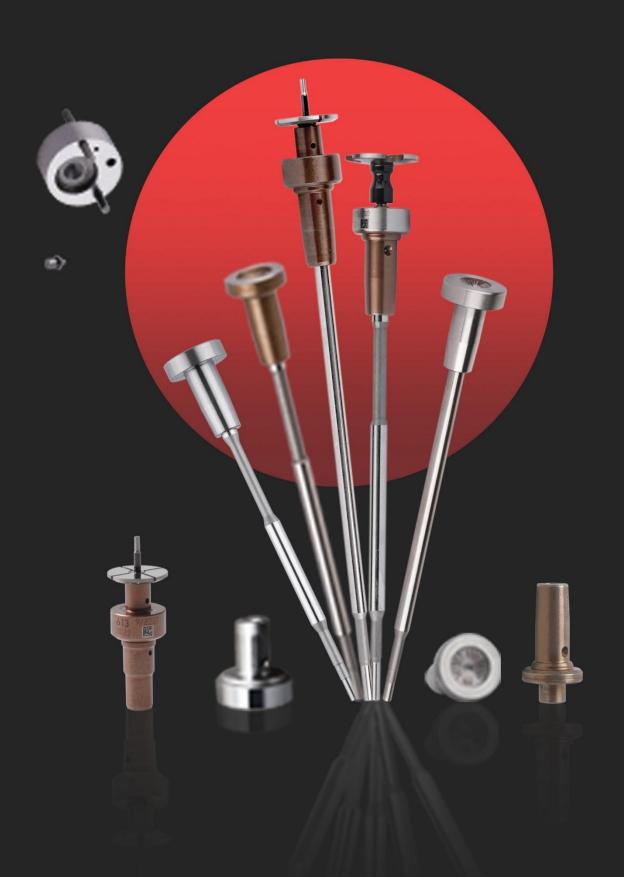

## 1. F00VC01325 Injector Valve Assembly Introduction

Injector valve assembly is one of the most important running parts, it is consisted of valve rod and valve cap, installed in the controlling room in the house body of injector. The main function of injector valve assembly is to control oil injection and oil return. Injector valve assembly is one of the most core components, also one of parts with the highest damage rate.

**Valve cap**: When checking the valve cap, you need to use microscope to observe the contact surface between the valve cap and the ball to see whether the valve cap is damaged or not, if there is damage, the valve cap must be replaced.

#### Valve rod:

- 1. Check the top of valve rod which has contact with valve cap, if the valve rod has damage on the surface, its original silver color turns into white, the valve rod needs to be replaced.
- 2. Check the valve rod's contact part with injector, if the valve rod has damage on the surface, its original silver color turns into white, the valve rod needs to be replaced.