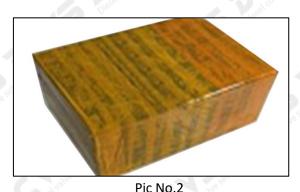

#### 3.7.F00VC01325 Injector Valve Assembly Packing

**Domestic express packaging:** Usually wrapped in waterproof scotch tape, such as picture No.1.

**International express packaging:** Wrapped with waterproof yellow tape After wrapping the black protective film, such as picture No. 2.