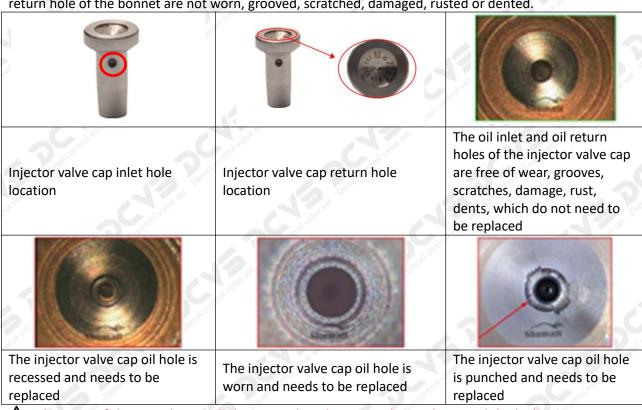

## (1) Valve Cap

Under the microscope, magnify 20 times to check that the oil inlet hole of the valve cap and the oil return hole of the bonnet are not worn, grooved, scratched, damaged, rusted or dented.

The wear of the top oil return hole causes the oil return to be too large and the leaking injector cannot inject oil.

The oil inlet hole on the side is blocked, causing the injector to fail to establish the pressure chamber and the injector cannot work normally

▲ Wear of the oil chamber of the valve cap will cause fuel injector failure. In severe cases, the fuel injector will not work properly.