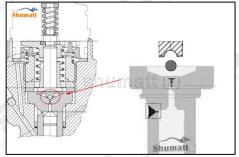

## 2.1.F00VC01325 Injector Valve Assembly Installation Precautions

- (1) Clean the injector valve assembly in an ultrasonic cleaner for 3-5 minutes before installation, so as to make the stains, dust, rust-proof oil oxides, paraffin base, naphthenic base, intermediate base, salt, lead naphthenate, zinc naphthenate, sodium petroleum sulfonate, barium petroleum sulfonate, calcium petroleum sulfonate, tallow diamine trioleate, rosinamine on the surface of the injector valve assembly fall off.
- (2) Use compressed air to clean the cleaning fluid attached to the surface of the injector valve assembly after cleaning, and clean it up to the standard of use.
- (3) When installing the steel ball and ball seat, pay attention to the steel ball should close tightly to the oil return hole at the top of the valve cap, as shown in the following figure.

Website: www.Dieselcontrolvalve.com@ #022 Shenzhen Shumatt Technology Co., Ltd

(4) When installing the valve stem, make sure that the valve stem and the bonnet must ensure that the valve stem can move smoothly in it. as below