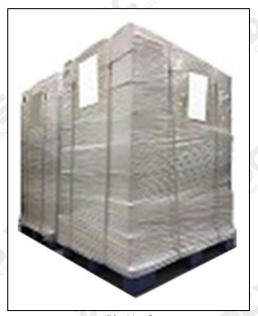

**Pallet Shipping:** Use fumigation free and recycling trays that meet export requirements, and use white wrapping protective film to wrap and bind with cable ties for the outside, such as picture No. 3, Also, the products can be packaged according to customers' requirements.

Pic No.3

International express packaging:
Wrapped with yellow tape after wrapping black protective film

**Pallet Shipping:** Use pallet that meet export requirements, and use white wrapping protective film to wrap and bind with cable ties