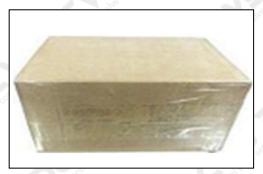

#### 3.7.F00VC01325 Injector Valve Assembly Packing

**Domestic express packaging:** Usually wrapped in waterproof scotch tape, such as picture No.1.

**International express packaging:** Wrapped with waterproof yellow tape After wrapping the black protective film, such as picture No. 2.

A Minors are prohibited from using transparent tape, yellow tape, black wrapping protective film, and white wrapping protective film to avoid personal injury.

Pic No.1 **Domestic express packaging:**Wrapped by Transparent tape