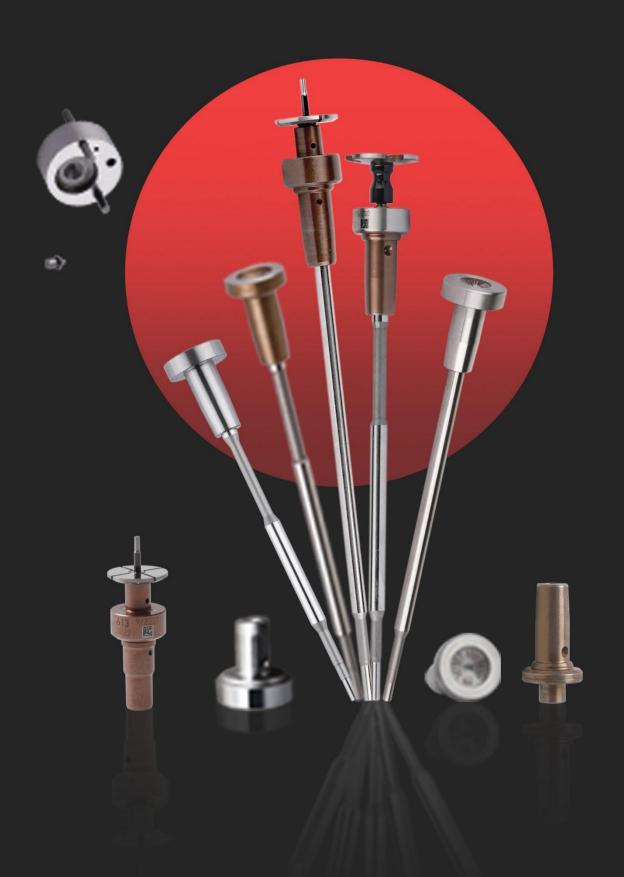

## 1. F00VC01324 Injector Valve Assembly Introduction

Injector valve assembly is one of the most important running parts, it is consisted of valve rod and valve cap, installed in the controlling room in the house body of injector. The main function of injector valve assembly is to control oil injection and oil return. Injector valve assembly is one of the most core components, also one of parts with the highest damage rate.

**Valve cap**: When checking the valve cap, you need to use microscope to observe the contact surface between the valve cap and the ball to see whether the valve cap is damaged or not, if there is damage, the valve cap must be replaced.

#### Valve rod:

- 1. Check the top of valve rod which has contact with valve cap, if the valve rod has damage on the surface, its original silver color turns into white, the valve rod needs to be replaced.
- 2. Check the valve rod's contact part with injector, if the valve rod has damage on the surface, its original silver color turns into white, the valve rod needs to be replaced.