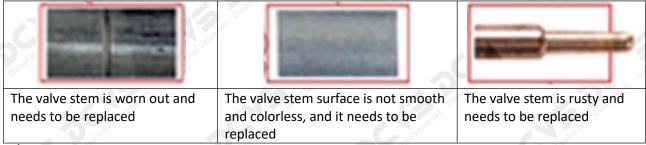

### (1) Valve Cap

Under the microscope, magnify 20 times to check that the oil inlet hole of the valve cap and the oil return hole of the bonnet are not worn, grooved, scratched, damaged, rusted or dented.

★ The wear of the top oil return hole causes the oil return to be too large and the leaking injector cannot inject oil.

The oil inlet hole on the side is blocked, causing the injector to fail to establish the pressure chamber and the injector cannot work normally

▲ Wear of the oil chamber of the valve cap will cause fuel injector failure. In severe cases, the fuel injector will not work properly.

#### (2) Valve Rod

Microscope amplification 20 times, check the valve rod for wear, not smooth surface color, rust

The excessive clearance between the valve stem wear, housing and the valve cap will causes injector lag.

▲ The valve stem lag will cause the injector to start the solenoid to start, and the oil needle can not return quickly after the nozzle is opened.

• Check the injector components before replacing the injector valve assembly according following the injector service manual to avoid further damage to the injector valve assembly after replacement.