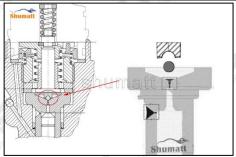

### 2.1.F00VC01324 Injector Valve Assembly Installation Precautions

- (1) Clean the injector valve assembly in an ultrasonic cleaner for 3-5 minutes before installation, so as to make the stains, dust, rust-proof oil oxides, paraffin base, naphthenic base, intermediate base, salt, lead naphthenate, zinc naphthenate, sodium petroleum sulfonate, barium petroleum sulfonate, calcium petroleum sulfonate, tallow diamine trioleate, rosinamine on the surface of the injector valve assembly fall off.
- (2) Use compressed air to clean the cleaning fluid attached to the surface of the injector valve assembly after cleaning, and clean it up to the standard of use.
- (3) When installing the steel ball and ball seat, pay attention to the steel ball should close tightly to the oil return hole at the top of the valve cap, as shown in the following figure.