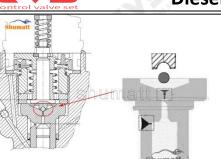

### 2.1.F00VC01323 Injector Valve Assembly Installation Precautions

- (1) Clean the injector valve assembly in an ultrasonic cleaner for 3-5 minutes before installation, so as to make the stains, dust, rust-proof oil oxides, paraffin base, naphthenic base, intermediate base, salt, lead naphthenate, zinc naphthenate, sodium petroleum sulfonate, barium petroleum sulfonate, calcium petroleum sulfonate, tallow diamine trioleate, rosinamine on the surface of the injector valve assembly fall off.
- (2) Use compressed air to clean the cleaning fluid attached to the surface of the injector valve assembly after cleaning, and clean it up to the standard of use.
- (3) When installing the steel ball and ball seat, pay attention to the steel ball should close tightly to the oil return hole at the top of the valve cap, as shown in the following figure.

If the injector steel ball and the ball seat are not installed in accordance with the standard, it may cause serious damage to the injector valve assembly.