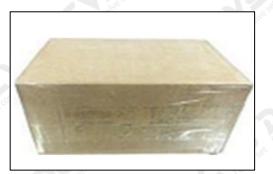

### 3.7.F00VC01323 Injector Valve Assembly Packing

**Domestic express packaging:** Usually wrapped in waterproof scotch tape, such as picture No.1. **International express packaging:** Wrapped with waterproof yellow tape After wrapping the black protective film, such as picture No. 2.

9

Pic No.1 Domestic express packaging: Wrapped by Transparent tape

Pic No.2 International express packaging: Wrapped with yellow tape after wrapping black protective film

Pic No.3

**Pallet Shipping:** Use pallet that meet export requirements, and use white wrapping protective film to wrap and bind with cable ties