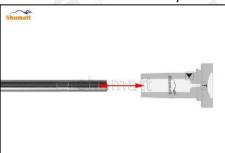

(4) When installing the valve stem, make sure that the valve stem and the bonnet must ensure that the valve stem can move smoothly in it. as below

(5) When installing the injector valve assembly, the oil inlet position should be 180° between the oil inlet position of the injector body.