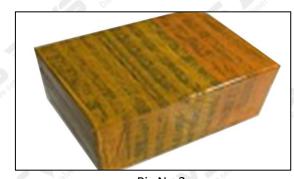

### 3.7.F00VC01323 Injector Valve Assembly Packing

**Domestic express packaging:** Usually wrapped in waterproof scotch tape, such as picture No.1. **International express packaging:** Wrapped with waterproof yellow tape After wrapping the black protective film, such as picture No. 2.

9

Pic No.1 Domestic express packaging: Wrapped by Transparent tape

Pic No.2 International express packaging: Wrapped with yellow tape after wrapping black protective film

Pic No.3

**Pallet Shipping:** Use pallet that meet export requirements, and use white wrapping protective film to wrap and bind with cable ties