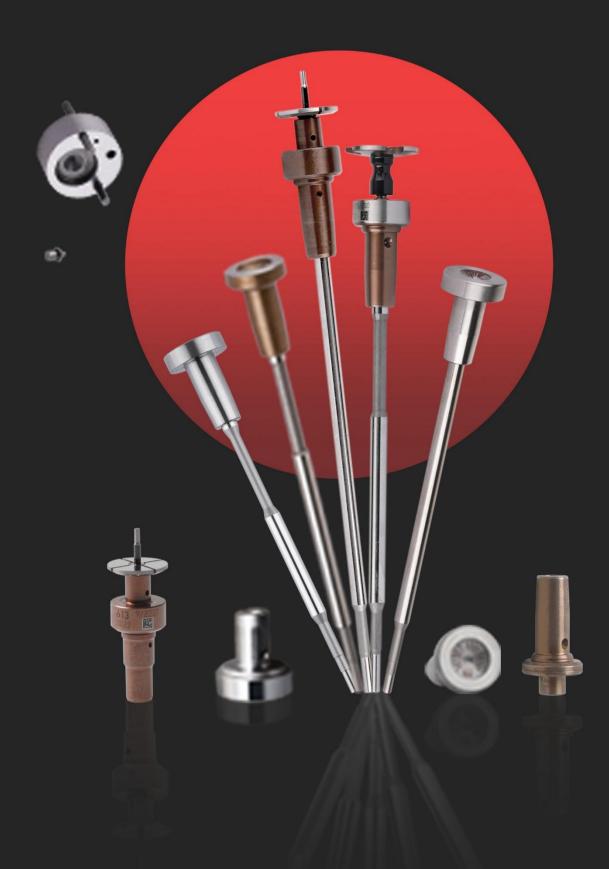

### 1. F00VC01323 Injector Valve Assembly Introduction

Injector valve assembly is one of the most important running parts, it is consisted of valve rod and valve cap, installed in the controlling room in the house body of injector. The main function of injector valve assembly is to control oil injection and oil return. Injector valve assembly is one of the most core components, also one of parts with the highest damage rate.

**Valve cap**: When checking the valve cap, you need to use microscope to observe the contact surface between the valve cap and the ball to see whether the valve cap is damaged or not, if there is damage, the valve cap must be replaced.

### Valve rod:

1. Check the top of valve rod which has contact with valve cap, if the valve rod has damage on the surface, its original silver color turns into white, the valve rod needs to be replaced.

2. Check the valve rod's contact part with injector, if the valve rod has damage on the surface, its original silver color turns into white, the valve rod needs to be replaced.