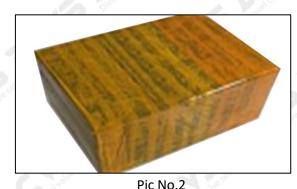

### 3.7.F00VC01321 Injector Valve Assembly Packing

**Domestic express packaging:** Usually wrapped in waterproof scotch tape, such as picture No.1.

**International express packaging:** Wrapped with waterproof yellow tape After wrapping the black protective film, such as picture No. 2.

Pic No.3

International express packaging:
Wrapped with yellow tape after wrapping black protective film

**Pallet Shipping:** Use pallet that meet export requirements, and use white wrapping protective film to wrap and bind with cable ties