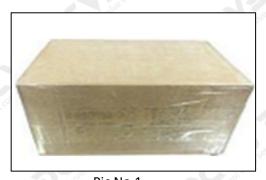

### 3.7.F00VC01321 Injector Valve Assembly Packing

**Domestic express packaging:** Usually wrapped in waterproof scotch tape, such as picture No.1.

**International express packaging:** Wrapped with waterproof yellow tape After wrapping the black protective film, such as picture No. 2.

A Minors are prohibited from using transparent tape, yellow tape, black wrapping protective film, and white wrapping protective film to avoid personal injury.

Pic No.1 **Domestic express packaging:**Wrapped by Transparent tape