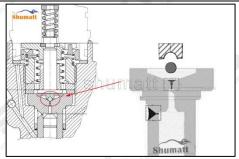

## 2.1.F00VC01321 Injector Valve Assembly Installation Precautions

- (1) Clean the injector valve assembly in an ultrasonic cleaner for 3-5 minutes before installation, so as to make the stains, dust, rust-proof oil oxides, paraffin base, naphthenic base, intermediate base, salt, lead naphthenate, zinc naphthenate, sodium petroleum sulfonate, barium petroleum sulfonate, calcium petroleum sulfonate, tallow diamine trioleate, rosinamine on the surface of the injector valve assembly fall off.
- (2) Use compressed air to clean the cleaning fluid attached to the surface of the injector valve assembly after cleaning, and clean it up to the standard of use.
- (3) When installing the steel ball and ball seat, pay attention to the steel ball should close tightly to the oil return hole at the top of the valve cap, as shown in the following figure.