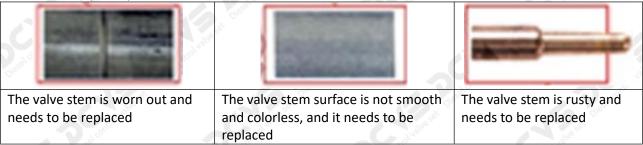

## (1) Valve Cap

Under the microscope, magnify 20 times to check that the oil inlet hole of the valve cap and the oil return hole of the bonnet are not worn, grooved, scratched, damaged, rusted or dented.

The wear of the top oil return hole causes the oil return to be too large and the leaking injector cannot inject oil.

▲ The oil inlet hole on the side is blocked, causing the injector to fail to establish the pressure chamber and the injector cannot work normally

▲ Wear of the oil chamber of the valve cap will cause fuel injector failure. In severe cases, the fuel injector will not work properly.

### (2) Valve Rod

Microscope amplification 20 times, check the valve rod for wear, not smooth surface color, rust

The excessive clearance between the valve stem wear, housing and the valve cap will causes injector lag.

⚠ The valve stem lag will cause the injector to start the solenoid to start, and the oil needle can not return quickly after the nozzle is opened.

• Check the injector components before replacing the injector valve assembly according following the injector service manual to avoid further damage to the injector valve assembly after replacement.