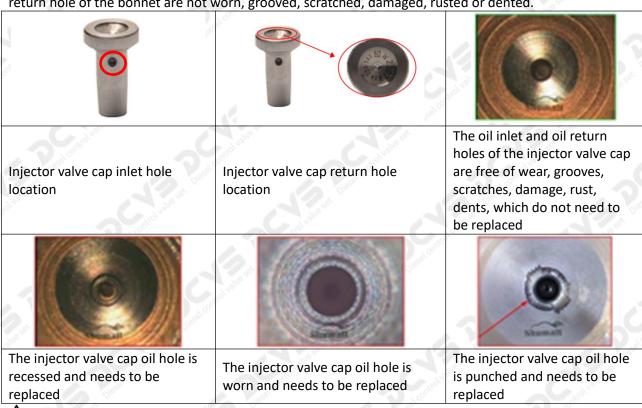

## (1) Valve Cap

Under the microscope, magnify 20 times to check that the oil inlet hole of the valve cap and the oil return hole of the bonnet are not worn, grooved, scratched, damaged, rusted or dented.

The wear of the top oil return hole causes the oil return to be too large and the leaking injector cannot inject oil.

▲ The oil inlet hole on the side is blocked, causing the injector to fail to establish the pressure chamber and the injector cannot work normally

▲ Wear of the oil chamber of the valve cap will cause fuel injector failure. In severe cases, the fuel injector will not work properly.