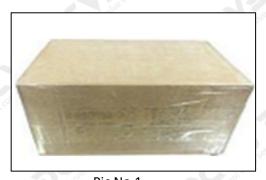

### 3.7.F00VC01318 Injector Valve Assembly Packing

**Domestic express packaging:** Usually wrapped in waterproof scotch tape, such as picture No.1.

**International express packaging:** Wrapped with waterproof yellow tape After wrapping the black protective film, such as picture No. 2.

A Minors are prohibited from using transparent tape, yellow tape, black wrapping protective film, and white wrapping protective film to avoid personal injury.

Pic No.1 **Domestic express packaging:**Wrapped by Transparent tape