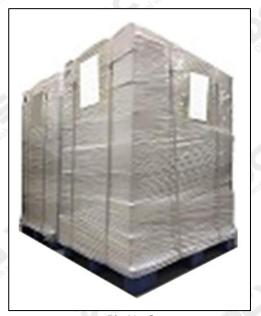

**Pallet Shipping:** Use fumigation free and recycling trays that meet export requirements, and use white wrapping protective film to wrap and bind with cable ties for the outside, such as picture No. 3, Also, the products can be packaged according to customers' requirements.

Pic No.3

International express packaging:
Wrapped with yellow tape after wrapping black protective film

**Pallet Shipping:** Use pallet that meet export requirements, and use white wrapping protective film to wrap and bind with cable ties