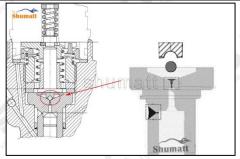

### 2.1.F00VC01318 Injector Valve Assembly Installation Precautions

- (1) Clean the injector valve assembly in an ultrasonic cleaner for 3-5 minutes before installation, so as to make the stains, dust, rust-proof oil oxides, paraffin base, naphthenic base, intermediate base, salt, lead naphthenate, zinc naphthenate, sodium petroleum sulfonate, barium petroleum sulfonate, calcium petroleum sulfonate, tallow diamine trioleate, rosinamine on the surface of the injector valve assembly fall off.
- (2) Use compressed air to clean the cleaning fluid attached to the surface of the injector valve assembly after cleaning, and clean it up to the standard of use.
- (3) When installing the steel ball and ball seat, pay attention to the steel ball should close tightly to the oil return hole at the top of the valve cap, as shown in the following figure.