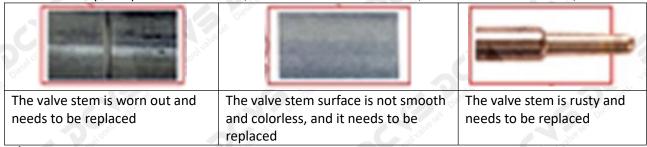

### (1) Valve Cap

Under the microscope, magnify 20 times to check that the oil inlet hole of the valve cap and the oil return hole of the bonnet are not worn, grooved, scratched, damaged, rusted or dented.

The wear of the top oil return hole causes the oil return to be too large and the leaking injector cannot inject oil.

The oil inlet hole on the side is blocked, causing the injector to fail to establish the pressure chamber and the injector cannot work normally

▲ Wear of the oil chamber of the valve cap will cause fuel injector failure. In severe cases, the fuel injector will not work properly.

### (2) Valve Rod

Microscope amplification 20 times, check the valve rod for wear, not smooth surface color, rust

The excessive clearance between the valve stem wear, housing and the valve cap will causes injector lag.

▲ The valve stem lag will cause the injector to start the solenoid to start, and the oil needle can not return quickly after the nozzle is opened.

▲ Check the injector components before replacing the injector valve assembly according following the injector service manual to avoid further damage to the injector valve assembly after replacement.