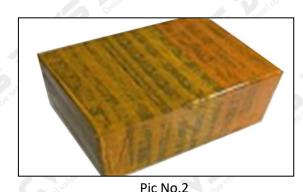

### 3.7.F00VC01318 Injector Valve Assembly Packing

**Domestic express packaging:** Usually wrapped in waterproof scotch tape, such as picture No.1.

**International express packaging:** Wrapped with waterproof yellow tape After wrapping the black protective film, such as picture No. 2.

Pic No.3

International express packaging:
Wrapped with yellow tape after wrapping black protective film

**Pallet Shipping:** Use pallet that meet export requirements, and use white wrapping protective film to wrap and bind with cable ties