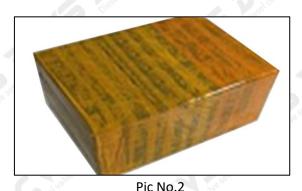

### 3.7.F00VC01317 Injector Valve Assembly Packing

**Domestic express packaging:** Usually wrapped in waterproof scotch tape, such as picture No.1.

**International express packaging:** Wrapped with waterproof yellow tape After wrapping the black protective film, such as picture No. 2.

A Minors are prohibited from using transparent tape, yellow tape, black wrapping protective film, and white wrapping protective film to avoid personal injury.

Pic No.1 **Domestic express packaging:**Wrapped by Transparent tape