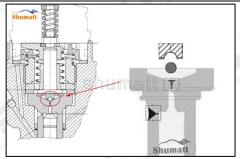

### 2.1.F00VC01317 Injector Valve Assembly Installation Precautions

- (1) Clean the injector valve assembly in an ultrasonic cleaner for 3-5 minutes before installation, so as to make the stains, dust, rust-proof oil oxides, paraffin base, naphthenic base, intermediate base, salt, lead naphthenate, zinc naphthenate, sodium petroleum sulfonate, barium petroleum sulfonate, calcium petroleum sulfonate, tallow diamine trioleate, rosinamine on the surface of the injector valve assembly fall off.
- (2) Use compressed air to clean the cleaning fluid attached to the surface of the injector valve assembly after cleaning, and clean it up to the standard of use.
- (3) When installing the steel ball and ball seat, pay attention to the steel ball should close tightly to the oil return hole at the top of the valve cap, as shown in the following figure.