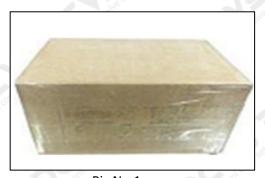

### 3.7.F00VC01317 Injector Valve Assembly Packing

**Domestic express packaging:** Usually wrapped in waterproof scotch tape, such as picture No.1.

**International express packaging:** Wrapped with waterproof yellow tape After wrapping the black protective film, such as picture No. 2.

A Minors are prohibited from using transparent tape, yellow tape, black wrapping protective film, and white wrapping protective film to avoid personal injury.

Pic No.1 **Domestic express packaging:**Wrapped by Transparent tape