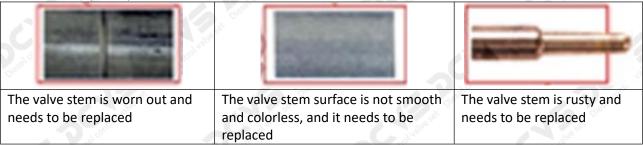

### (2) Valve Rod

Microscope amplification 20 times, check the valve rod for wear, not smooth surface color, rust

The excessive clearance between the valve stem wear, housing and the valve cap will causes injector lag.

▲ The valve stem lag will cause the injector to start the solenoid to start, and the oil needle can not return quickly after the nozzle is opened.

• Check the injector components before replacing the injector valve assembly according following the injector service manual to avoid further damage to the injector valve assembly after replacement.