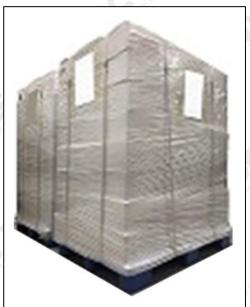

**Pallet Shipping:** Use fumigation free and recycling trays that meet export requirements, and use white wrapping protective film to wrap and bind with cable ties for the outside, such as picture No. 3, Also, the products can be packaged according to customers' requirements.

Pic No.3

International express packaging:
Wrapped with yellow tape after wrapping black protective film

**Pallet Shipping:** Use pallet that meet export requirements, and use white wrapping protective film to wrap and bind with cable ties