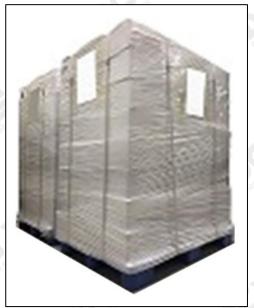

**Pallet Shipping:** Use fumigation free and recycling trays that meet export requirements, and use white wrapping protective film to wrap and bind with cable ties for the outside, such as picture No. 3, Also, the products can be packaged according to customers' requirements.

Pic No.3

International express packaging:
Wrapped with yellow tape after wrapping black protective film

**Pallet Shipping:** Use pallet that meet export requirements, and use white wrapping protective film to wrap and bind with cable ties