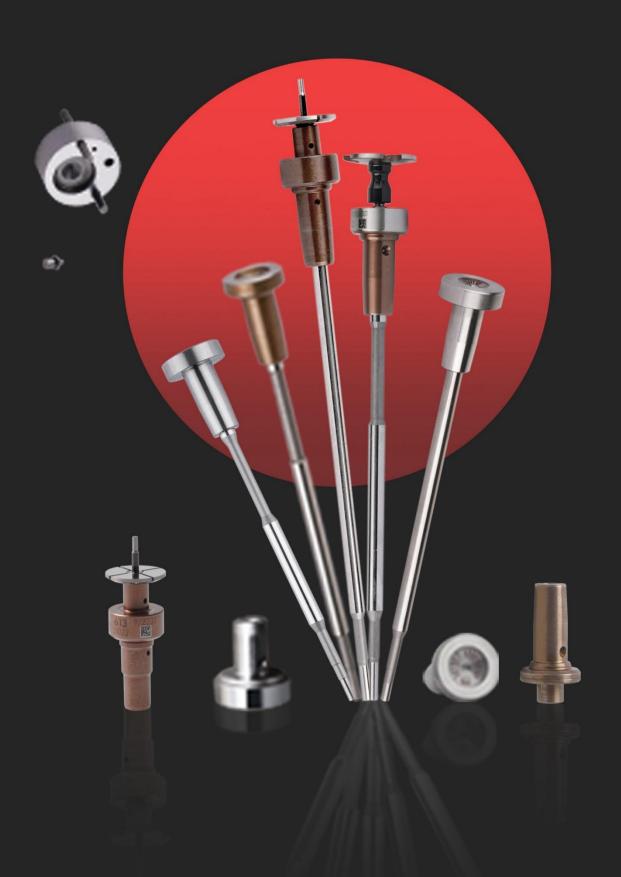

#### 1. F00VC01315 Injector Valve Assembly Introduction

Injector valve assembly is one of the most important running parts, it is consisted of valve rod and valve cap, installed in the controlling room in the house body of injector. The main function of injector valve assembly is to control oil injection and oil return. Injector valve assembly is one of the most core components, also one of parts with the highest damage rate.

**Valve cap**: When checking the valve cap, you need to use microscope to observe the contact surface between the valve cap and the ball to see whether the valve cap is damaged or not, if there is damage, the valve cap must be replaced.

#### Valve rod:

- 1. Check the top of valve rod which has contact with valve cap, if the valve rod has damage on the surface, its original silver color turns into white, the valve rod needs to be replaced.
- 2. Check the valve rod's contact part with injector, if the valve rod has damage on the surface, its original silver color turns into white, the valve rod needs to be replaced.