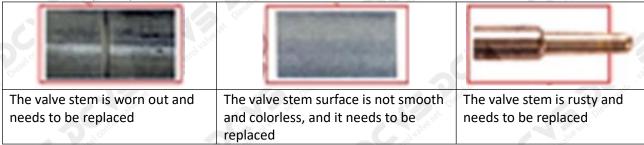

#### (1) Valve Cap

Under the microscope, magnify 20 times to check that the oil inlet hole of the valve cap and the oil return hole of the bonnet are not worn, grooved, scratched, damaged, rusted or dented.

★ The wear of the top oil return hole causes the oil return to be too large and the leaking injector cannot inject oil.

The oil inlet hole on the side is blocked, causing the injector to fail to establish the pressure chamber and the injector cannot work normally

▲ Wear of the oil chamber of the valve cap will cause fuel injector failure. In severe cases, the fuel injector will not work properly.

#### (2) Valve Rod

Microscope amplification 20 times, check the valve rod for wear, not smooth surface color, rust

The excessive clearance between the valve stem wear, housing and the valve cap will causes injector lag.

▲ The valve stem lag will cause the injector to start the solenoid to start, and the oil needle can not return quickly after the nozzle is opened.

• Check the injector components before replacing the injector valve assembly according following the injector service manual to avoid further damage to the injector valve assembly after replacement.