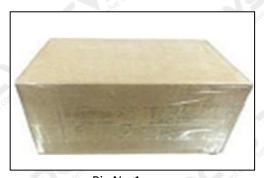

#### 3.7.F00VC01315 Injector Valve Assembly Packing

**Domestic express packaging:** Usually wrapped in waterproof scotch tape, such as picture No.1.

**International express packaging:** Wrapped with waterproof yellow tape After wrapping the black protective film, such as picture No. 2.

Minors are prohibited from using transparent tape, yellow tape, black wrapping protective film, and white wrapping protective film to avoid personal injury.

Pic No.1 **Domestic express packaging:**Wrapped by Transparent tape