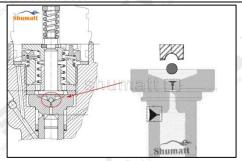

#### 2.1.F00VC01315 Injector Valve Assembly Installation Precautions

- (1) Clean the injector valve assembly in an ultrasonic cleaner for 3-5 minutes before installation, so as to make the stains, dust, rust-proof oil oxides, paraffin base, naphthenic base, intermediate base, salt, lead naphthenate, zinc naphthenate, sodium petroleum sulfonate, barium petroleum sulfonate, calcium petroleum sulfonate, tallow diamine trioleate, rosinamine on the surface of the injector valve assembly fall off.
- (2) Use compressed air to clean the cleaning fluid attached to the surface of the injector valve assembly after cleaning, and clean it up to the standard of use.
- (3) When installing the steel ball and ball seat, pay attention to the steel ball should close tightly to the oil return hole at the top of the valve cap, as shown in the following figure.