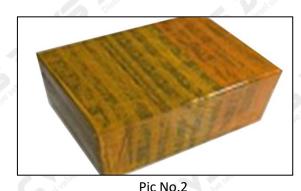

#### 3.7.F00VC01315 Injector Valve Assembly Packing

**Domestic express packaging:** Usually wrapped in waterproof scotch tape, such as picture No.1.

**International express packaging:** Wrapped with waterproof yellow tape After wrapping the black protective film, such as picture No. 2.