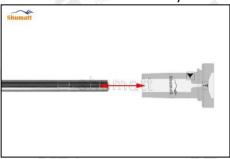

Website: www.Dieselcontrolvalve.com@ 2022 Shenzhen Shumatt Technology Co., Ltd

(4) When installing the valve stem, make sure that the valve stem and the bonnet must ensure that the valve stem can move smoothly in it. as below