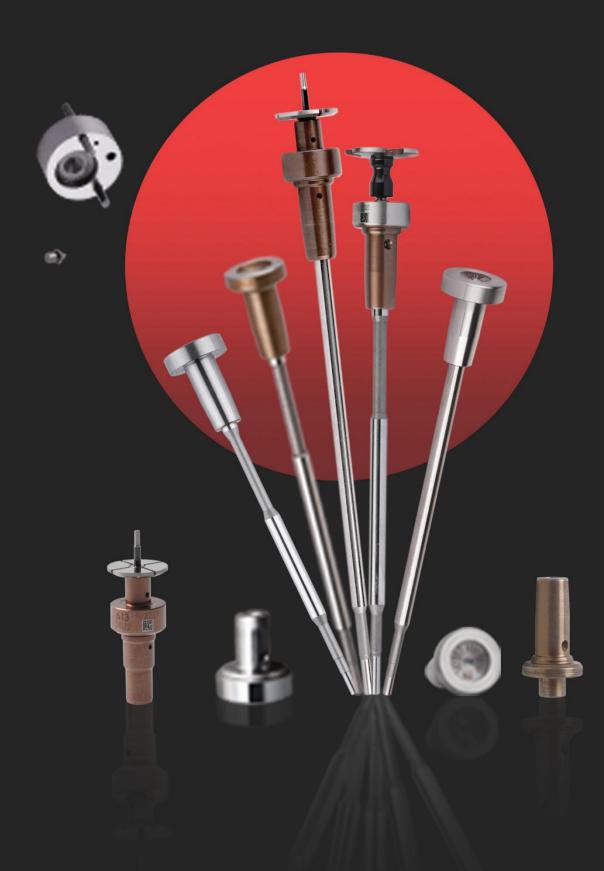

### 1. F00VC01313 Injector Valve Assembly Introduction

Injector valve assembly is one of the most important running parts, it is consisted of valve rod and valve cap, installed in the controlling room in the house body of injector. The main function of injector valve assembly is to control oil injection and oil return. Injector valve assembly is one of the most core components, also one of parts with the highest damage rate.

**Valve cap**: When checking the valve cap, you need to use microscope to observe the contact surface between the valve cap and the ball to see whether the valve cap is damaged or not, if there is damage, the valve cap must be replaced.

### Valve rod:

1. Check the top of valve rod which has contact with valve cap, if the valve rod has damage on the surface, its original silver color turns into white, the valve rod needs to be replaced.

2. Check the valve rod's contact part with injector, if the valve rod has damage on the surface, its original silver color turns into white, the valve rod needs to be replaced.