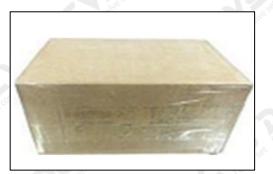

### 3.7.F00VC01313 Injector Valve Assembly Packing

**Domestic express packaging:** Usually wrapped in waterproof scotch tape, such as picture No.1. **International express packaging:** Wrapped with waterproof yellow tape After wrapping the black protective film, such as picture No. 2.

9

Pic No.1 Domestic express packaging: Wrapped by Transparent tape

Pic No.2 International express packaging: Wrapped with yellow tape after wrapping black protective film

Pic No.3

**Pallet Shipping:** Use pallet that meet export requirements, and use white wrapping protective film to wrap and bind with cable ties