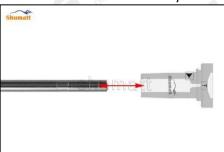

### 2.1.F00VC01313 Injector Valve Assembly Installation Precautions

- (1) Clean the injector valve assembly in an ultrasonic cleaner for 3-5 minutes before installation, so as to make the stains, dust, rust-proof oil oxides, paraffin base, naphthenic base, intermediate base, salt, lead naphthenate, zinc naphthenate, sodium petroleum sulfonate, barium petroleum sulfonate, calcium petroleum sulfonate, tallow diamine trioleate, rosinamine on the surface of the injector valve assembly fall off.
- (2) Use compressed air to clean the cleaning fluid attached to the surface of the injector valve assembly after cleaning, and clean it up to the standard of use.
- (3) When installing the steel ball and ball seat, pay attention to the steel ball should close tightly to the oil return hole at the top of the valve cap, as shown in the following figure.

(4) When installing the valve stem, make sure that the valve stem and the bonnet must ensure that the valve stem can move smoothly in it. as below

(5) When installing the injector valve assembly, the oil inlet position should be 180° between the oil inlet position of the injector body.

If the injector steel ball and the ball seat are not installed in accordance with the standard, it may cause serious damage to the injector valve assembly.