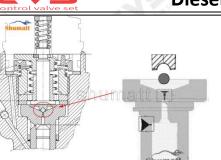

### 2.1.F00VC01313 Injector Valve Assembly Installation Precautions

- (1) Clean the injector valve assembly in an ultrasonic cleaner for 3-5 minutes before installation, so as to make the stains, dust, rust-proof oil oxides, paraffin base, naphthenic base, intermediate base, salt, lead naphthenate, zinc naphthenate, sodium petroleum sulfonate, barium petroleum sulfonate, calcium petroleum sulfonate, tallow diamine trioleate, rosinamine on the surface of the injector valve assembly fall off.
- (2) Use compressed air to clean the cleaning fluid attached to the surface of the injector valve assembly after cleaning, and clean it up to the standard of use.
- (3) When installing the steel ball and ball seat, pay attention to the steel ball should close tightly to the oil return hole at the top of the valve cap, as shown in the following figure.

(4) When installing the valve stem, make sure that the valve stem and the bonnet must ensure that the valve stem can move smoothly in it. as below

(5) When installing the injector valve assembly, the oil inlet position should be 180° between the oil inlet position of the injector body.

If the injector steel ball and the ball seat are not installed in accordance with the standard, it may cause serious damage to the injector valve assembly.