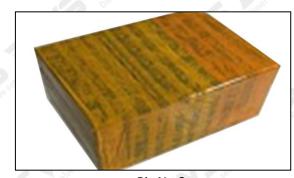

### 3.7.F00VC01313 Injector Valve Assembly Packing

**Domestic express packaging:** Usually wrapped in waterproof scotch tape, such as picture No.1. **International express packaging:** Wrapped with waterproof yellow tape After wrapping the black protective film, such as picture No. 2.

9

Pic No.1 Domestic express packaging: Wrapped by Transparent tape

Pic No.2 International express packaging: Wrapped with yellow tape after wrapping black protective film

Pic No.3

**Pallet Shipping:** Use pallet that meet export requirements, and use white wrapping protective film to wrap and bind with cable ties