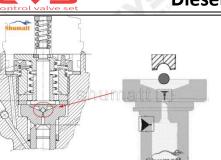

#### 2.1.F00VC01310 Injector Valve Assembly Installation Precautions

- (1) Clean the injector valve assembly in an ultrasonic cleaner for 3-5 minutes before installation, so as to make the stains, dust, rust-proof oil oxides, paraffin base, naphthenic base, intermediate base, salt, lead naphthenate, zinc naphthenate, sodium petroleum sulfonate, barium petroleum sulfonate, calcium petroleum sulfonate, tallow diamine trioleate, rosinamine on the surface of the injector valve assembly fall off.
- (2) Use compressed air to clean the cleaning fluid attached to the surface of the injector valve assembly after cleaning, and clean it up to the standard of use.
- (3) When installing the steel ball and ball seat, pay attention to the steel ball should close tightly to the oil return hole at the top of the valve cap, as shown in the following figure.

(4) When installing the valve stem, make sure that the valve stem and the bonnet must ensure that the valve stem can move smoothly in it. as below

(5) When installing the injector valve assembly, the oil inlet position should be 180° between the oil inlet position of the injector body.

If the injector steel ball and the ball seat are not installed in accordance with the standard, it may cause serious damage to the injector valve assembly.