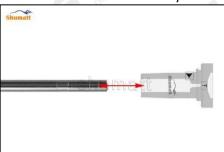

#### 2.1.F00VC01310 Injector Valve Assembly Installation Precautions

- (1) Clean the injector valve assembly in an ultrasonic cleaner for 3-5 minutes before installation, so as to make the stains, dust, rust-proof oil oxides, paraffin base, naphthenic base, intermediate base, salt, lead naphthenate, zinc naphthenate, sodium petroleum sulfonate, barium petroleum sulfonate, calcium petroleum sulfonate, tallow diamine trioleate, rosinamine on the surface of the injector valve assembly fall off.
- (2) Use compressed air to clean the cleaning fluid attached to the surface of the injector valve assembly after cleaning, and clean it up to the standard of use.
- (3) When installing the steel ball and ball seat, pay attention to the steel ball should close tightly to the oil return hole at the top of the valve cap, as shown in the following figure.

(4) When installing the valve stem, make sure that the valve stem and the bonnet must ensure that the valve stem can move smoothly in it. as below

(5) When installing the injector valve assembly, the oil inlet position should be 180° between the oil inlet position of the injector body.

If the injector steel ball and the ball seat are not installed in accordance with the standard, it may cause serious damage to the injector valve assembly.