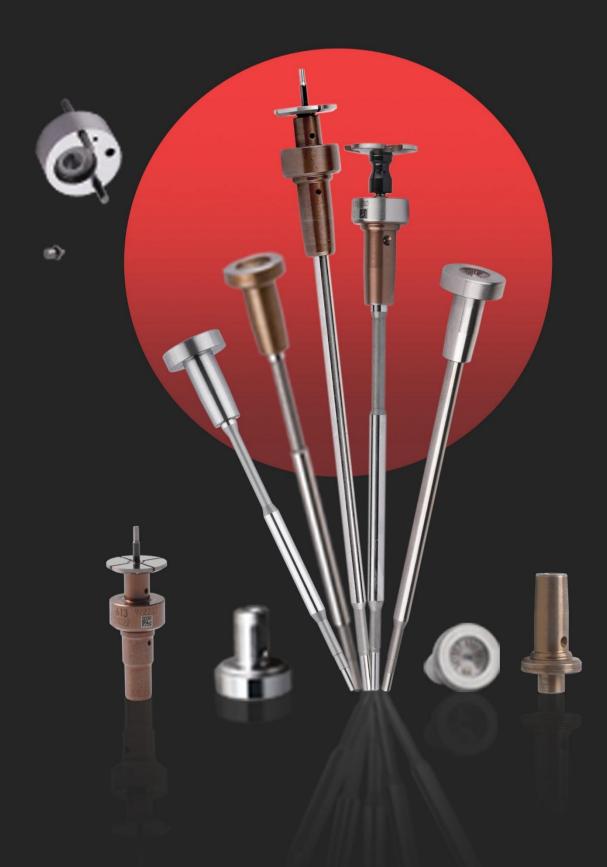

### 1. F00VC01310 Injector Valve Assembly Introduction

Injector valve assembly is one of the most important running parts, it is consisted of valve rod and valve cap, installed in the controlling room in the house body of injector. The main function of injector valve assembly is to control oil injection and oil return. Injector valve assembly is one of the most core components, also one of parts with the highest damage rate.

**Valve cap**: When checking the valve cap, you need to use microscope to observe the contact surface between the valve cap and the ball to see whether the valve cap is damaged or not, if there is damage, the valve cap must be replaced.

#### Valve rod:

1. Check the top of valve rod which has contact with valve cap, if the valve rod has damage on the surface, its original silver color turns into white, the valve rod needs to be replaced.

2. Check the valve rod's contact part with injector, if the valve rod has damage on the surface, its original silver color turns into white, the valve rod needs to be replaced.