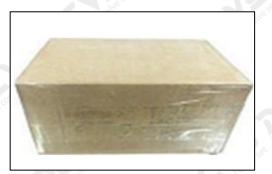

### 3.7.F00VC01310 Injector Valve Assembly Packing

**Domestic express packaging:** Usually wrapped in waterproof scotch tape, such as picture No.1. **International express packaging:** Wrapped with waterproof yellow tape After wrapping the black protective film, such as picture No. 2.

9

Pic No.1 Domestic express packaging: Wrapped by Transparent tape

Pic No.2 International express packaging: Wrapped with yellow tape after wrapping black protective film

Pic No.3

**Pallet Shipping:** Use pallet that meet export requirements, and use white wrapping protective film to wrap and bind with cable ties