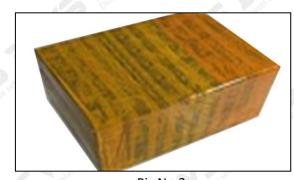

### 3.7.F00VC01310 Injector Valve Assembly Packing

**Domestic express packaging:** Usually wrapped in waterproof scotch tape, such as picture No.1. **International express packaging:** Wrapped with waterproof yellow tape After wrapping the black protective film, such as picture No. 2.

9

Pic No.1 Domestic express packaging: Wrapped by Transparent tape

Pic No.2 International express packaging: Wrapped with yellow tape after wrapping black protective film

Pic No.3

**Pallet Shipping:** Use pallet that meet export requirements, and use white wrapping protective film to wrap and bind with cable ties