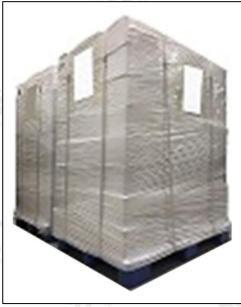

**Pallet Shipping:** Use fumigation free and recycling trays that meet export requirements, and use white wrapping protective film to wrap and bind with cable ties for the outside, such as picture No. 3, Also, the products can be packaged according to customers' requirements.

9

Pic No.1 Domestic express packaging: Wrapped by Transparent tape

Pic No.2 International express packaging: Wrapped with yellow tape after wrapping black protective film

Pic No.3

**Pallet Shipping:** Use pallet that meet export requirements, and use white wrapping protective film to wrap and bind with cable ties