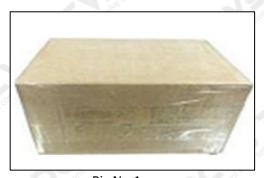

#### 3.7.F00VC01309 Injector Valve Assembly Packing

**Domestic express packaging:** Usually wrapped in waterproof scotch tape, such as picture No.1.

**International express packaging:** Wrapped with waterproof yellow tape After wrapping the black protective film, such as picture No. 2.

Minors are prohibited from using transparent tape, yellow tape, black wrapping protective film, and white wrapping protective film to avoid personal injury.

Pic No.1 **Domestic express packaging:**Wrapped by Transparent tape