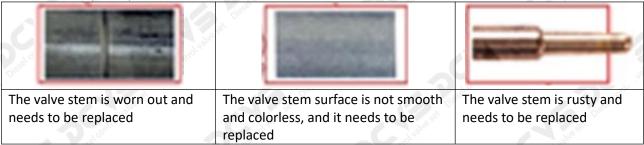

#### (2) Valve Rod

Microscope amplification 20 times, check the valve rod for wear, not smooth surface color, rust

The excessive clearance between the valve stem wear, housing and the valve cap will causes injector lag.

▲ The valve stem lag will cause the injector to start the solenoid to start, and the oil needle can not return quickly after the nozzle is opened.

• Check the injector components before replacing the injector valve assembly according following the injector service manual to avoid further damage to the injector valve assembly after replacement.