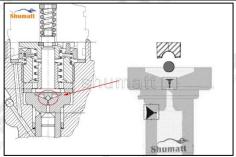

### 2.1.F00VC01309 Injector Valve Assembly Installation Precautions

- (1) Clean the injector valve assembly in an ultrasonic cleaner for 3-5 minutes before installation, so as to make the stains, dust, rust-proof oil oxides, paraffin base, naphthenic base, intermediate base, salt, lead naphthenate, zinc naphthenate, sodium petroleum sulfonate, barium petroleum sulfonate, calcium petroleum sulfonate, tallow diamine trioleate, rosinamine on the surface of the injector valve assembly fall off.
- (2) Use compressed air to clean the cleaning fluid attached to the surface of the injector valve assembly after cleaning, and clean it up to the standard of use.
- (3) When installing the steel ball and ball seat, pay attention to the steel ball should close tightly to the oil return hole at the top of the valve cap, as shown in the following figure.