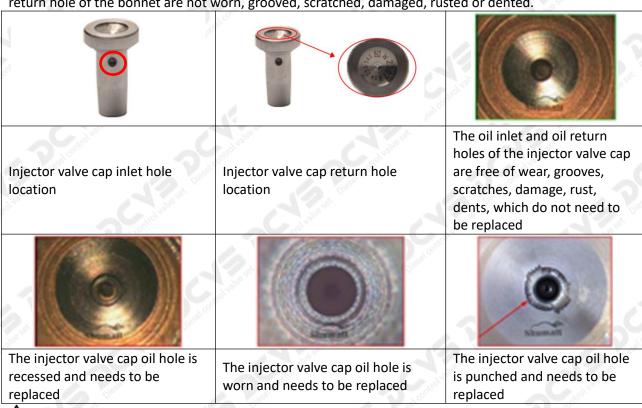

### (1) Valve Cap

Under the microscope, magnify 20 times to check that the oil inlet hole of the valve cap and the oil return hole of the bonnet are not worn, grooved, scratched, damaged, rusted or dented.

★ The wear of the top oil return hole causes the oil return to be too large and the leaking injector cannot inject oil.

▲ The oil inlet hole on the side is blocked, causing the injector to fail to establish the pressure chamber and the injector cannot work normally

▲ Wear of the oil chamber of the valve cap will cause fuel injector failure. In severe cases, the fuel injector will not work properly.