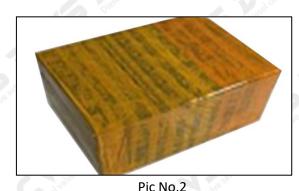

#### 3.7.F00VC01309 Injector Valve Assembly Packing

**Domestic express packaging:** Usually wrapped in waterproof scotch tape, such as picture No.1.

**International express packaging:** Wrapped with waterproof yellow tape After wrapping the black protective film, such as picture No. 2.

Minors are prohibited from using transparent tape, yellow tape, black wrapping protective film, and white wrapping protective film to avoid personal injury.

Pic No.1 **Domestic express packaging:**Wrapped by Transparent tape