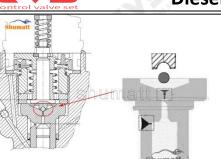

#### 2.1.F00VC01306 Injector Valve Assembly Installation Precautions

- (1) Clean the injector valve assembly in an ultrasonic cleaner for 3-5 minutes before installation, so as to make the stains, dust, rust-proof oil oxides, paraffin base, naphthenic base, intermediate base, salt, lead naphthenate, zinc naphthenate, sodium petroleum sulfonate, barium petroleum sulfonate, calcium petroleum sulfonate, tallow diamine trioleate, rosinamine on the surface of the injector valve assembly fall off.
- (2) Use compressed air to clean the cleaning fluid attached to the surface of the injector valve assembly after cleaning, and clean it up to the standard of use.
- (3) When installing the steel ball and ball seat, pay attention to the steel ball should close tightly to the oil return hole at the top of the valve cap, as shown in the following figure.

(4) When installing the valve stem, make sure that the valve stem and the bonnet must ensure that the valve stem can move smoothly in it. as below

(5) When installing the injector valve assembly, the oil inlet position should be 180° between the oil inlet position of the injector body.

If the injector steel ball and the ball seat are not installed in accordance with the standard, it may cause serious damage to the injector valve assembly.