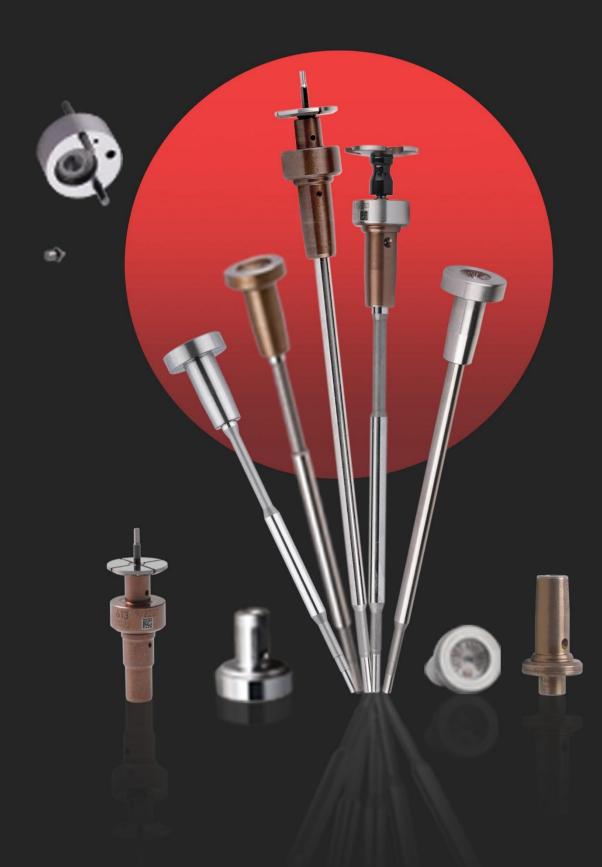

### 1. F00VC01306 Injector Valve Assembly Introduction

Injector valve assembly is one of the most important running parts, it is consisted of valve rod and valve cap, installed in the controlling room in the house body of injector. The main function of injector valve assembly is to control oil injection and oil return. Injector valve assembly is one of the most core components, also one of parts with the highest damage rate.

**Valve cap**: When checking the valve cap, you need to use microscope to observe the contact surface between the valve cap and the ball to see whether the valve cap is damaged or not, if there is damage, the valve cap must be replaced.

#### Valve rod:

1. Check the top of valve rod which has contact with valve cap, if the valve rod has damage on the surface, its original silver color turns into white, the valve rod needs to be replaced.

2. Check the valve rod's contact part with injector, if the valve rod has damage on the surface, its original silver color turns into white, the valve rod needs to be replaced.