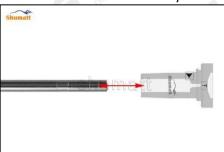

#### 2.1.F00VC01306 Injector Valve Assembly Installation Precautions

- (1) Clean the injector valve assembly in an ultrasonic cleaner for 3-5 minutes before installation, so as to make the stains, dust, rust-proof oil oxides, paraffin base, naphthenic base, intermediate base, salt, lead naphthenate, zinc naphthenate, sodium petroleum sulfonate, barium petroleum sulfonate, calcium petroleum sulfonate, tallow diamine trioleate, rosinamine on the surface of the injector valve assembly fall off.
- (2) Use compressed air to clean the cleaning fluid attached to the surface of the injector valve assembly after cleaning, and clean it up to the standard of use.
- (3) When installing the steel ball and ball seat, pay attention to the steel ball should close tightly to the oil return hole at the top of the valve cap, as shown in the following figure.

(4) When installing the valve stem, make sure that the valve stem and the bonnet must ensure that the valve stem can move smoothly in it. as below

(5) When installing the injector valve assembly, the oil inlet position should be 180° between the oil inlet position of the injector body.

If the injector steel ball and the ball seat are not installed in accordance with the standard, it may cause serious damage to the injector valve assembly.