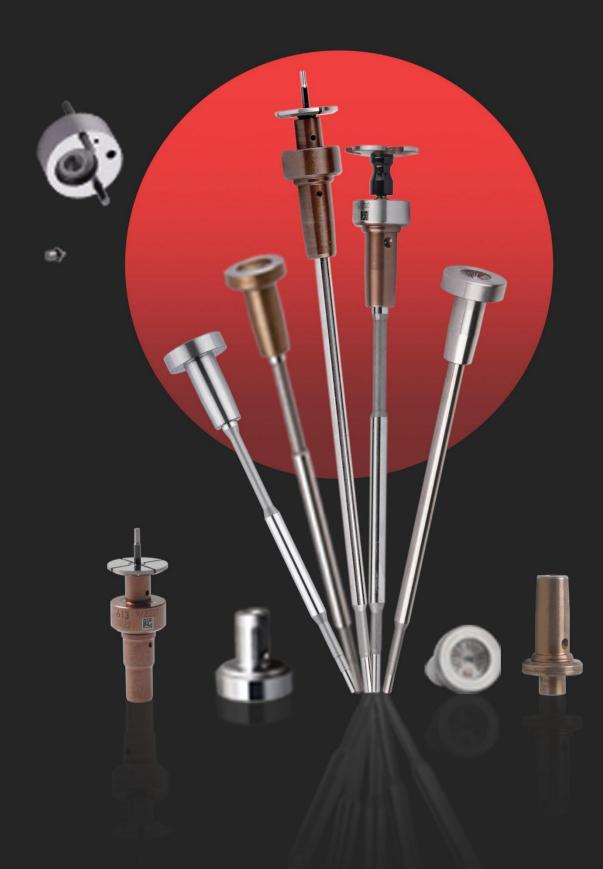

### 1. F00VC01057 Injector Valve Assembly Introduction

Injector valve assembly is one of the most important running parts, it is consisted of valve rod and valve cap, installed in the controlling room in the house body of injector. The main function of injector valve assembly is to control oil injection and oil return. Injector valve assembly is one of the most core components, also one of parts with the highest damage rate.

**Valve cap**: When checking the valve cap, you need to use microscope to observe the contact surface between the valve cap and the ball to see whether the valve cap is damaged or not, if there is damage, the valve cap must be replaced.

#### Valve rod:

1. Check the top of valve rod which has contact with valve cap, if the valve rod has damage on the surface, its original silver color turns into white, the valve rod needs to be replaced.

2. Check the valve rod's contact part with injector, if the valve rod has damage on the surface, its original silver color turns into white, the valve rod needs to be replaced.