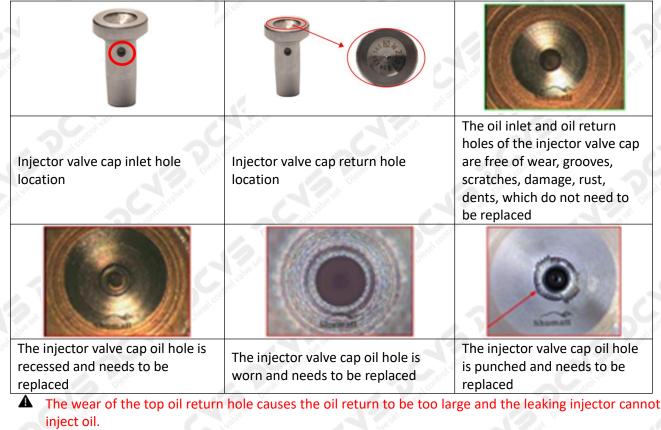

### (1) Valve Cap

Under the microscope, magnify 20 times to check that the oil inlet hole of the valve cap and the oil return hole of the bonnet are not worn, grooved, scratched, damaged, rusted or dented.

The oil inlet hole on the side is blocked, causing the injector to fail to establish the pressure chamber and the injector cannot work normally

Wear of the oil chamber of the valve cap will cause fuel injector failure. In severe cases, the fuel injector will not work properly.