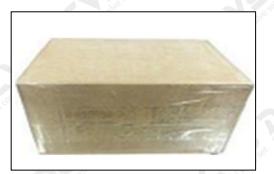

### 3.7.F00VC01057 Injector Valve Assembly Packing

**Domestic express packaging:** Usually wrapped in waterproof scotch tape, such as picture No.1. **International express packaging:** Wrapped with waterproof yellow tape After wrapping the black protective film, such as picture No. 2.

9

Pic No.1 Domestic express packaging: Wrapped by Transparent tape

Pic No.2 International express packaging: Wrapped with yellow tape after wrapping black protective film

Pic No.3

**Pallet Shipping:** Use pallet that meet export requirements, and use white wrapping protective film to wrap and bind with cable ties