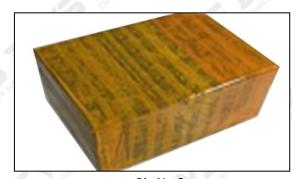

### 3.7.F00VC01057 Injector Valve Assembly Packing

**Domestic express packaging:** Usually wrapped in waterproof scotch tape, such as picture No.1. **International express packaging:** Wrapped with waterproof yellow tape After wrapping the black protective film, such as picture No. 2.

9

Pic No.1 Domestic express packaging: Wrapped by Transparent tape

Pic No.2 International express packaging: Wrapped with yellow tape after wrapping black protective film

Pic No.3

**Pallet Shipping:** Use pallet that meet export requirements, and use white wrapping protective film to wrap and bind with cable ties