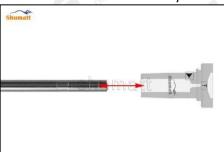

#### 2.1.F00VC01057 Injector Valve Assembly Installation Precautions

- (1) Clean the injector valve assembly in an ultrasonic cleaner for 3-5 minutes before installation, so as to make the stains, dust, rust-proof oil oxides, paraffin base, naphthenic base, intermediate base, salt, lead naphthenate, zinc naphthenate, sodium petroleum sulfonate, barium petroleum sulfonate, calcium petroleum sulfonate, tallow diamine trioleate, rosinamine on the surface of the injector valve assembly fall off.
- (2) Use compressed air to clean the cleaning fluid attached to the surface of the injector valve assembly after cleaning, and clean it up to the standard of use.
- (3) When installing the steel ball and ball seat, pay attention to the steel ball should close tightly to the oil return hole at the top of the valve cap, as shown in the following figure.

(4) When installing the valve stem, make sure that the valve stem and the bonnet must ensure that the valve stem can move smoothly in it. as below

(5) When installing the injector valve assembly, the oil inlet position should be 180° between the oil inlet position of the injector body.

If the injector steel ball and the ball seat are not installed in accordance with the standard, it may cause serious damage to the injector valve assembly.