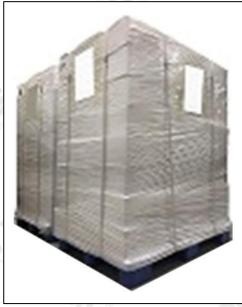

**Pallet Shipping:** Use fumigation free and recycling trays that meet export requirements, and use white wrapping protective film to wrap and bind with cable ties for the outside, such as picture No. 3, Also, the products can be packaged according to customers' requirements.

9

Pic No.1 Domestic express packaging: Wrapped by Transparent tape

Pic No.2 International express packaging: Wrapped with yellow tape after wrapping black protective film

Pic No.3

**Pallet Shipping:** Use pallet that meet export requirements, and use white wrapping protective film to wrap and bind with cable ties