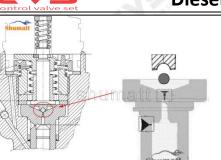

#### 2.1.F00VC01057 Injector Valve Assembly Installation Precautions

- (1) Clean the injector valve assembly in an ultrasonic cleaner for 3-5 minutes before installation, so as to make the stains, dust, rust-proof oil oxides, paraffin base, naphthenic base, intermediate base, salt, lead naphthenate, zinc naphthenate, sodium petroleum sulfonate, barium petroleum sulfonate, calcium petroleum sulfonate, tallow diamine trioleate, rosinamine on the surface of the injector valve assembly fall off.
- (2) Use compressed air to clean the cleaning fluid attached to the surface of the injector valve assembly after cleaning, and clean it up to the standard of use.
- (3) When installing the steel ball and ball seat, pay attention to the steel ball should close tightly to the oil return hole at the top of the valve cap, as shown in the following figure.

(4) When installing the valve stem, make sure that the valve stem and the bonnet must ensure that the valve stem can move smoothly in it. as below

(5) When installing the injector valve assembly, the oil inlet position should be 180° between the oil inlet position of the injector body.

If the injector steel ball and the ball seat are not installed in accordance with the standard, it may cause serious damage to the injector valve assembly.