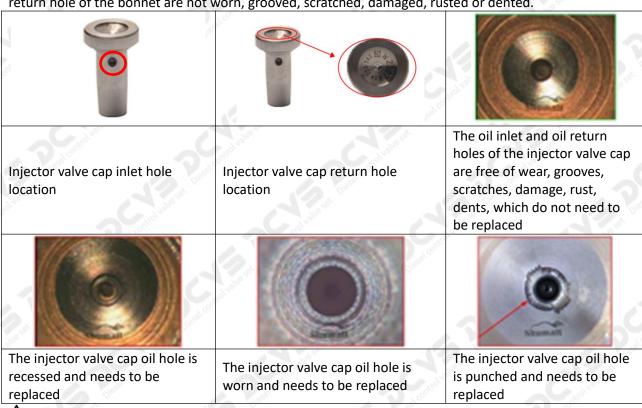

## (1) Valve Cap

Under the microscope, magnify 20 times to check that the oil inlet hole of the valve cap and the oil return hole of the bonnet are not worn, grooved, scratched, damaged, rusted or dented.

★ The wear of the top oil return hole causes the oil return to be too large and the leaking injector cannot inject oil.

The oil inlet hole on the side is blocked, causing the injector to fail to establish the pressure chamber and the injector cannot work normally

▲ Wear of the oil chamber of the valve cap will cause fuel injector failure. In severe cases, the fuel injector will not work properly.