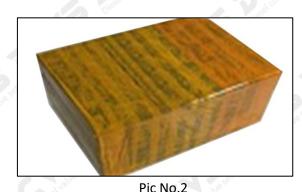

### 3.7.F00VC01055 Injector Valve Assembly Packing

**Domestic express packaging:** Usually wrapped in waterproof scotch tape, such as picture No.1.

**International express packaging:** Wrapped with waterproof yellow tape After wrapping the black protective film, such as picture No. 2.

Pic No.3

International express packaging: Wrapped with yellow tape after wrapping black protective film

Pallet Shipping: Use pallet that meet export requirements, and use white wrapping protective film to wrap and bind with cable ties