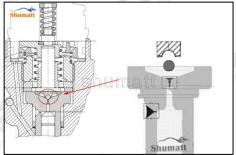

## 2.1.F00VC01055 Injector Valve Assembly Installation Precautions

- (1) Clean the injector valve assembly in an ultrasonic cleaner for 3-5 minutes before installation, so as to make the stains, dust, rust-proof oil oxides, paraffin base, naphthenic base, intermediate base, salt, lead naphthenate, zinc naphthenate, sodium petroleum sulfonate, barium petroleum sulfonate, calcium petroleum sulfonate, tallow diamine trioleate, rosinamine on the surface of the injector valve assembly fall off.
- (2) Use compressed air to clean the cleaning fluid attached to the surface of the injector valve assembly after cleaning, and clean it up to the standard of use.
- (3) When installing the steel ball and ball seat, pay attention to the steel ball should close tightly to the oil return hole at the top of the valve cap, as shown in the following figure.