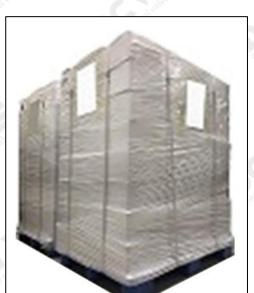

**Pallet Shipping:** Use fumigation free and recycling trays that meet export requirements, and use white wrapping protective film to wrap and bind with cable ties for the outside, such as picture No. 3, Also, the products can be packaged according to customers' requirements.

Pic No.3

International express packaging: Wrapped with yellow tape after wrapping black protective film

Pallet Shipping: Use pallet that meet export requirements, and use white wrapping protective film to wrap and bind with cable ties