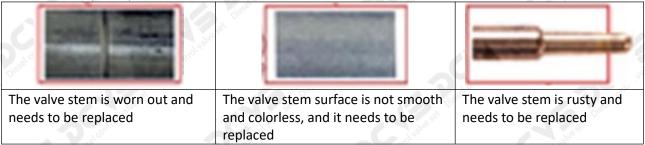

## (1) Valve Cap

Under the microscope, magnify 20 times to check that the oil inlet hole of the valve cap and the oil return hole of the bonnet are not worn, grooved, scratched, damaged, rusted or dented.

★ The wear of the top oil return hole causes the oil return to be too large and the leaking injector cannot inject oil.

The oil inlet hole on the side is blocked, causing the injector to fail to establish the pressure chamber and the injector cannot work normally

▲ Wear of the oil chamber of the valve cap will cause fuel injector failure. In severe cases, the fuel injector will not work properly.

### (2) Valve Rod

Microscope amplification 20 times, check the valve rod for wear, not smooth surface color, rust

The excessive clearance between the valve stem wear, housing and the valve cap will causes injector lag.

▲ The valve stem lag will cause the injector to start the solenoid to start, and the oil needle can not return quickly after the nozzle is opened.

• Check the injector components before replacing the injector valve assembly according following the injector service manual to avoid further damage to the injector valve assembly after replacement.