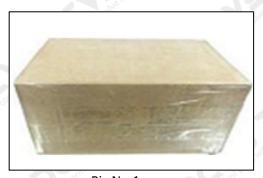

### 3.7.F00VC01055 Injector Valve Assembly Packing

**Domestic express packaging:** Usually wrapped in waterproof scotch tape, such as picture No.1.

**International express packaging:** Wrapped with waterproof yellow tape After wrapping the black protective film, such as picture No. 2.

Minors are prohibited from using transparent tape, yellow tape, black wrapping protective film, and white wrapping protective film to avoid personal injury.

Pic No.1 Domestic express packaging: Wrapped by Transparent tape