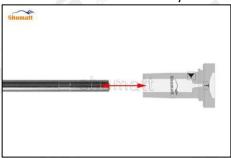

Website: www.Dieselcontrolvalve.com@ 8022 Shenzhen Shumatt Technology Co., Ltd

(4) When installing the valve stem, make sure that the valve stem and the bonnet must ensure that the valve stem can move smoothly in it. as below