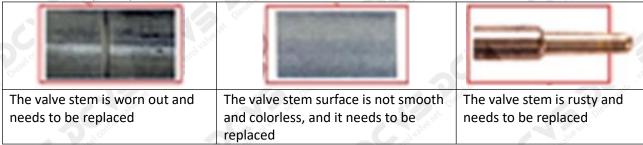

#### (1) Valve Cap

Under the microscope, magnify 20 times to check that the oil inlet hole of the valve cap and the oil return hole of the bonnet are not worn, grooved, scratched, damaged, rusted or dented.

★ The wear of the top oil return hole causes the oil return to be too large and the leaking injector cannot inject oil.

The oil inlet hole on the side is blocked, causing the injector to fail to establish the pressure chamber and the injector cannot work normally

• Wear of the oil chamber of the valve cap will cause fuel injector failure. In severe cases, the fuel injector will not work properly.

#### (2) Valve Rod

Microscope amplification 20 times, check the valve rod for wear, not smooth surface color, rust

The excessive clearance between the valve stem wear, housing and the valve cap will causes injector lag.

▲ The valve stem lag will cause the injector to start the solenoid to start, and the oil needle can not return quickly after the nozzle is opened.

• Check the injector components before replacing the injector valve assembly according following the injector service manual to avoid further damage to the injector valve assembly after replacement.