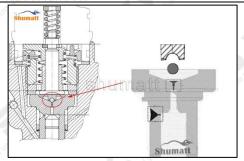

#### 2.1.F00VC01051 Injector Valve Assembly Installation Precautions

- (1) Clean the injector valve assembly in an ultrasonic cleaner for 3-5 minutes before installation, so as to make the stains, dust, rust-proof oil oxides, paraffin base, naphthenic base, intermediate base, salt, lead naphthenate, zinc naphthenate, sodium petroleum sulfonate, barium petroleum sulfonate, calcium petroleum sulfonate, tallow diamine trioleate, rosinamine on the surface of the injector valve assembly fall off.
- (2) Use compressed air to clean the cleaning fluid attached to the surface of the injector valve assembly after cleaning, and clean it up to the standard of use.
- (3) When installing the steel ball and ball seat, pay attention to the steel ball should close tightly to the oil return hole at the top of the valve cap, as shown in the following figure.

If the injector steel ball and the ball seat are not installed in accordance with the standard, it may cause serious damage to the injector valve assembly.