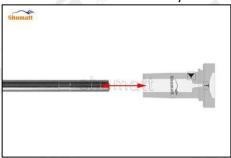

(4) When installing the valve stem, make sure that the valve stem and the bonnet must ensure that the valve stem can move smoothly in it. as below

(5) When installing the injector valve assembly, the oil inlet position should be 180° between the oil inlet position of the injector body.