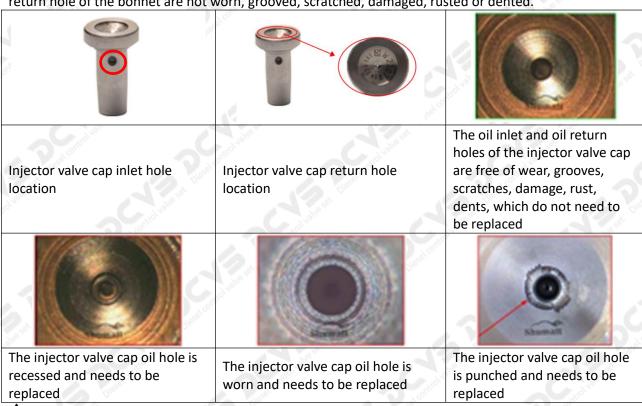

#### (1) Valve Cap

Under the microscope, magnify 20 times to check that the oil inlet hole of the valve cap and the oil return hole of the bonnet are not worn, grooved, scratched, damaged, rusted or dented.

★ The wear of the top oil return hole causes the oil return to be too large and the leaking injector cannot inject oil.

The oil inlet hole on the side is blocked, causing the injector to fail to establish the pressure chamber and the injector cannot work normally

• Wear of the oil chamber of the valve cap will cause fuel injector failure. In severe cases, the fuel injector will not work properly.