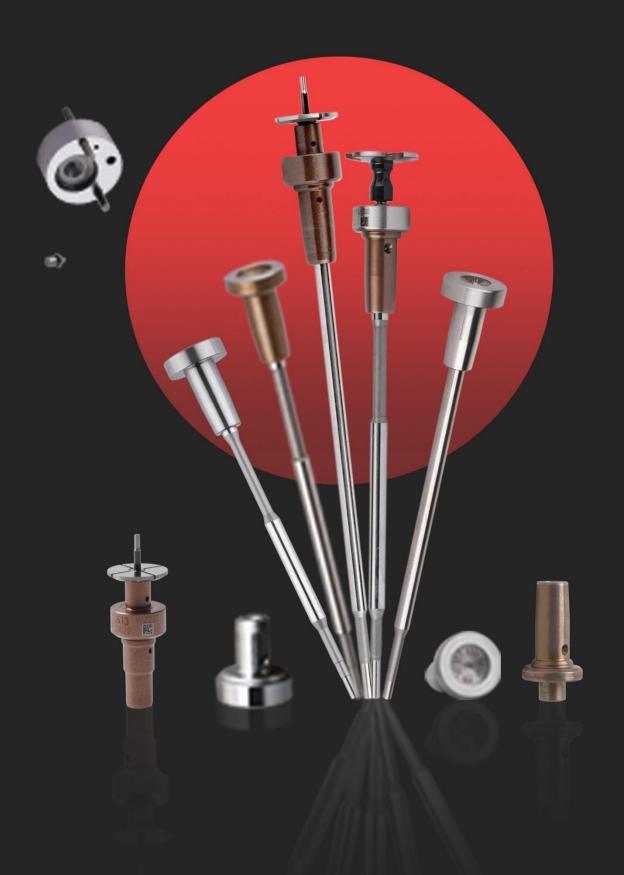

#### 1. F00VC01051 Injector Valve Assembly Introduction

Injector valve assembly is one of the most important running parts, it is consisted of valve rod and valve cap, installed in the controlling room in the house body of injector. The main function of injector valve assembly is to control oil injection and oil return. Injector valve assembly is one of the most core components, also one of parts with the highest damage rate.

**Valve cap**: When checking the valve cap, you need to use microscope to observe the contact surface between the valve cap and the ball to see whether the valve cap is damaged or not, if there is damage, the valve cap must be replaced.

#### Valve rod:

- 1. Check the top of valve rod which has contact with valve cap, if the valve rod has damage on the surface, its original silver color turns into white, the valve rod needs to be replaced.
- 2. Check the valve rod's contact part with injector, if the valve rod has damage on the surface, its original silver color turns into white, the valve rod needs to be replaced.