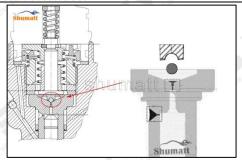

#### 2.1.F00VC01045 Injector Valve Assembly Installation Precautions

- (1) Clean the injector valve assembly in an ultrasonic cleaner for 3-5 minutes before installation, so as to make the stains, dust, rust-proof oil oxides, paraffin base, naphthenic base, intermediate base, salt, lead naphthenate, zinc naphthenate, sodium petroleum sulfonate, barium petroleum sulfonate, calcium petroleum sulfonate, tallow diamine trioleate, rosinamine on the surface of the injector valve assembly fall off.
- (2) Use compressed air to clean the cleaning fluid attached to the surface of the injector valve assembly after cleaning, and clean it up to the standard of use.
- (3) When installing the steel ball and ball seat, pay attention to the steel ball should close tightly to the oil return hole at the top of the valve cap, as shown in the following figure.

If the injector steel ball and the ball seat are not installed in accordance with the standard, it may cause serious damage to the injector valve assembly.