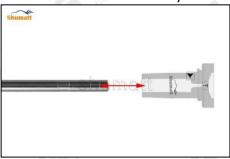

(4) When installing the valve stem, make sure that the valve stem and the bonnet must ensure that the valve stem can move smoothly in it. as below

(5) When installing the injector valve assembly, the oil inlet position should be 180° between the oil inlet position of the injector body.