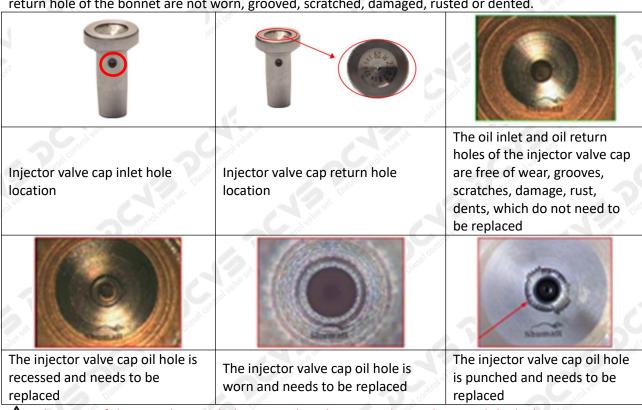

#### (1) Valve Cap

Under the microscope, magnify 20 times to check that the oil inlet hole of the valve cap and the oil return hole of the bonnet are not worn, grooved, scratched, damaged, rusted or dented.

★ The wear of the top oil return hole causes the oil return to be too large and the leaking injector cannot inject oil.

The oil inlet hole on the side is blocked, causing the injector to fail to establish the pressure chamber and the injector cannot work normally

▲ Wear of the oil chamber of the valve cap will cause fuel injector failure. In severe cases, the fuel injector will not work properly.