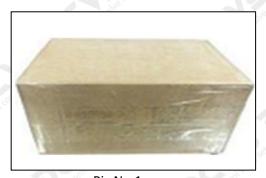

#### 3.7.F00VC01045 Injector Valve Assembly Packing

**Domestic express packaging:** Usually wrapped in waterproof scotch tape, such as picture No.1.

**International express packaging:** Wrapped with waterproof yellow tape After wrapping the black protective film, such as picture No. 2.

Minors are prohibited from using transparent tape, yellow tape, black wrapping protective film, and white wrapping protective film to avoid personal injury.

Pic No.1 **Domestic express packaging:**Wrapped by Transparent tape