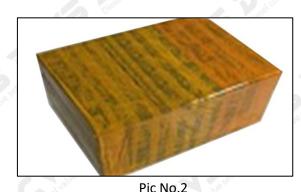

#### 3.7.F00VC01045 Injector Valve Assembly Packing

**Domestic express packaging:** Usually wrapped in waterproof scotch tape, such as picture No.1.

**International express packaging:** Wrapped with waterproof yellow tape After wrapping the black protective film, such as picture No. 2.