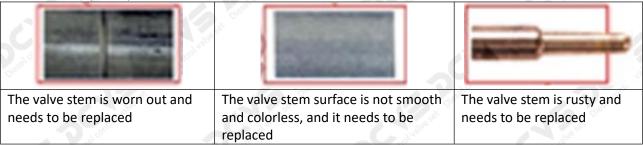

#### Valve rod:

- 1. Check the top of valve rod which has contact with valve cap, if the valve rod has damage on the surface, its original silver color turns into white, the valve rod needs to be replaced.
- 2. Check the valve rod's contact part with injector, if the valve rod has damage on the surface, its original silver color turns into white, the valve rod needs to be replaced.

#### (2) Valve Rod

Microscope amplification 20 times, check the valve rod for wear, not smooth surface color, rust

The excessive clearance between the valve stem wear, housing and the valve cap will causes injector lag.