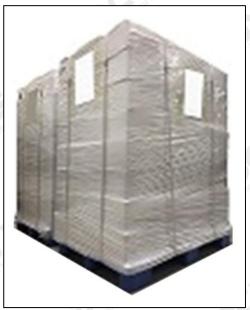

**Pallet Shipping:** Use fumigation free and recycling trays that meet export requirements, and use white wrapping protective film to wrap and bind with cable ties for the outside, such as picture No. 3, Also, the products can be packaged according to customers' requirements.

Pic No.3

International express packaging:
Wrapped with yellow tape after wrapping black protective film

**Pallet Shipping:** Use pallet that meet export requirements, and use white wrapping protective film to wrap and bind with cable ties