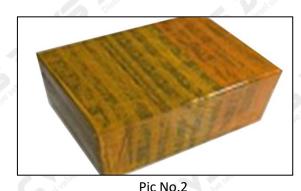

#### 3.7.F00VC01044 Injector Valve Assembly Packing

**Domestic express packaging:** Usually wrapped in waterproof scotch tape, such as picture No.1.

**International express packaging:** Wrapped with waterproof yellow tape After wrapping the black protective film, such as picture No. 2.

Pic No.3

International express packaging:
Wrapped with yellow tape after wrapping black protective film

**Pallet Shipping:** Use pallet that meet export requirements, and use white wrapping protective film to wrap and bind with cable ties