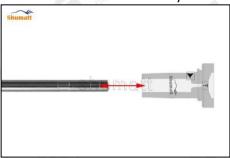

Website: www.Dieselcontrolvalve.com@ #022 Shenzhen Shumatt Technology Co., Ltd

(4) When installing the valve stem, make sure that the valve stem and the bonnet must ensure that the valve stem can move smoothly in it. as below