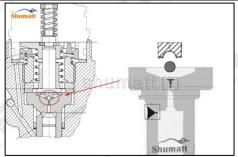

### 2.1.F00VC01044 Injector Valve Assembly Installation Precautions

- (1) Clean the injector valve assembly in an ultrasonic cleaner for 3-5 minutes before installation, so as to make the stains, dust, rust-proof oil oxides, paraffin base, naphthenic base, intermediate base, salt, lead naphthenate, zinc naphthenate, sodium petroleum sulfonate, barium petroleum sulfonate, calcium petroleum sulfonate, tallow diamine trioleate, rosinamine on the surface of the injector valve assembly fall off.
- (2) Use compressed air to clean the cleaning fluid attached to the surface of the injector valve assembly after cleaning, and clean it up to the standard of use.
- (3) When installing the steel ball and ball seat, pay attention to the steel ball should close tightly to the oil return hole at the top of the valve cap, as shown in the following figure.