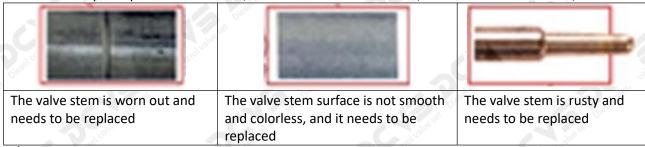

### (1) Valve Cap

Under the microscope, magnify 20 times to check that the oil inlet hole of the valve cap and the oil return hole of the bonnet are not worn, grooved, scratched, damaged, rusted or dented.

★ The wear of the top oil return hole causes the oil return to be too large and the leaking injector cannot inject oil.

The oil inlet hole on the side is blocked, causing the injector to fail to establish the pressure chamber and the injector cannot work normally

▲ Wear of the oil chamber of the valve cap will cause fuel injector failure. In severe cases, the fuel injector will not work properly.

#### (2) Valve Rod

Microscope amplification 20 times, check the valve rod for wear, not smooth surface color, rust

The excessive clearance between the valve stem wear, housing and the valve cap will causes injector lag.

▲ The valve stem lag will cause the injector to start the solenoid to start, and the oil needle can not return quickly after the nozzle is opened.

• Check the injector components before replacing the injector valve assembly according following the injector service manual to avoid further damage to the injector valve assembly after replacement.