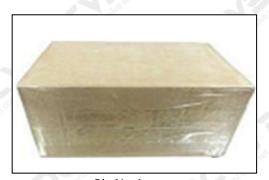

#### 3.7.F00VC01044 Injector Valve Assembly Packing

**Domestic express packaging:** Usually wrapped in waterproof scotch tape, such as picture No.1.

**International express packaging:** Wrapped with waterproof yellow tape After wrapping the black protective film, such as picture No. 2.

Minors are prohibited from using transparent tape, yellow tape, black wrapping protective film, and white wrapping protective film to avoid personal injury.

Pic No.1 **Domestic express packaging:**Wrapped by Transparent tape