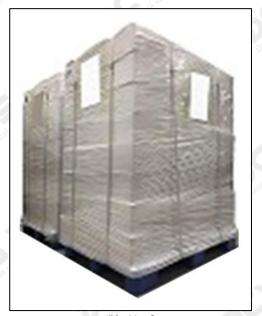

**Pallet Shipping:** Use fumigation free and recycling trays that meet export requirements, and use white wrapping protective film to wrap and bind with cable ties for the outside, such as picture No. 3, Also, the products can be packaged according to customers' requirements.

Pic No.3

International express packaging:
Wrapped with yellow tape after wrapping black protective film

**Pallet Shipping:** Use pallet that meet export requirements, and use white wrapping protective film to wrap and bind with cable ties