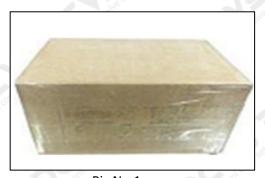

### 3.7.F00VC01042 Injector Valve Assembly Packing

**Domestic express packaging:** Usually wrapped in waterproof scotch tape, such as picture No.1.

**International express packaging:** Wrapped with waterproof yellow tape After wrapping the black protective film, such as picture No. 2.

A Minors are prohibited from using transparent tape, yellow tape, black wrapping protective film, and white wrapping protective film to avoid personal injury.

Pic No.1 **Domestic express packaging:**Wrapped by Transparent tape