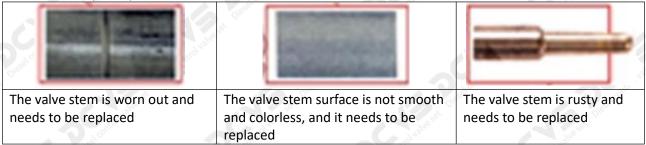

### (2) Valve Rod

Microscope amplification 20 times, check the valve rod for wear, not smooth surface color, rust

The excessive clearance between the valve stem wear, housing and the valve cap will causes injector lag.

▲ The valve stem lag will cause the injector to start the solenoid to start, and the oil needle can not return quickly after the nozzle is opened.

• Check the injector components before replacing the injector valve assembly according following the injector service manual to avoid further damage to the injector valve assembly after replacement.

### (1) Valve Cap

Under the microscope, magnify 20 times to check that the oil inlet hole of the valve cap and the oil return hole of the bonnet are not worn, grooved, scratched, damaged, rusted or dented.

★ The wear of the top oil return hole causes the oil return to be too large and the leaking injector cannot inject oil.

▲ The oil inlet hole on the side is blocked, causing the injector to fail to establish the pressure chamber and the injector cannot work normally

▲ Wear of the oil chamber of the valve cap will cause fuel injector failure. In severe cases, the fuel injector will not work properly.