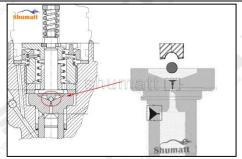

### 2.1.F00VC01042 Injector Valve Assembly Installation Precautions

- (1) Clean the injector valve assembly in an ultrasonic cleaner for 3-5 minutes before installation, so as to make the stains, dust, rust-proof oil oxides, paraffin base, naphthenic base, intermediate base, salt, lead naphthenate, zinc naphthenate, sodium petroleum sulfonate, barium petroleum sulfonate, calcium petroleum sulfonate, tallow diamine trioleate, rosinamine on the surface of the injector valve assembly fall off.
- (2) Use compressed air to clean the cleaning fluid attached to the surface of the injector valve assembly after cleaning, and clean it up to the standard of use.
- (3) When installing the steel ball and ball seat, pay attention to the steel ball should close tightly to the oil return hole at the top of the valve cap, as shown in the following figure.