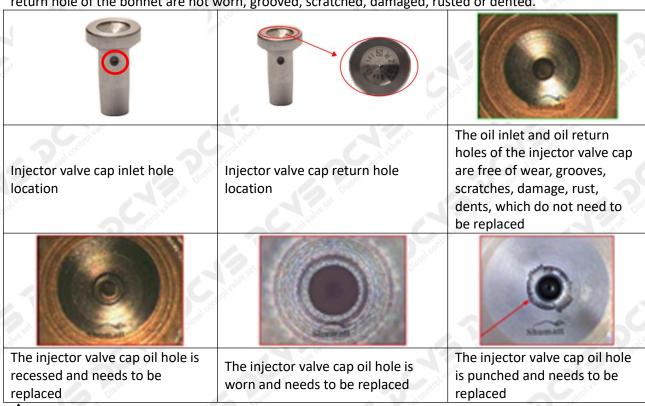

### (1) Valve Cap

Under the microscope, magnify 20 times to check that the oil inlet hole of the valve cap and the oil return hole of the bonnet are not worn, grooved, scratched, damaged, rusted or dented.

★ The wear of the top oil return hole causes the oil return to be too large and the leaking injector cannot inject oil.

▲ The oil inlet hole on the side is blocked, causing the injector to fail to establish the pressure chamber and the injector cannot work normally

▲ Wear of the oil chamber of the valve cap will cause fuel injector failure. In severe cases, the fuel injector will not work properly.