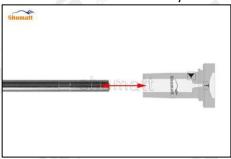

Website: www.Dieselcontrolvalve.com@ 8022 Shenzhen Shumatt Technology Co., Ltd

(4) When installing the valve stem, make sure that the valve stem and the bonnet must ensure that the valve stem can move smoothly in it. as below