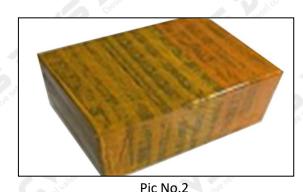

### 3.7.F00VC01042 Injector Valve Assembly Packing

**Domestic express packaging:** Usually wrapped in waterproof scotch tape, such as picture No.1.

**International express packaging:** Wrapped with waterproof yellow tape After wrapping the black protective film, such as picture No. 2.

Pic No.3

International express packaging:
Wrapped with yellow tape after wrapping black protective film

**Pallet Shipping:** Use pallet that meet export requirements, and use white wrapping protective film to wrap and bind with cable ties