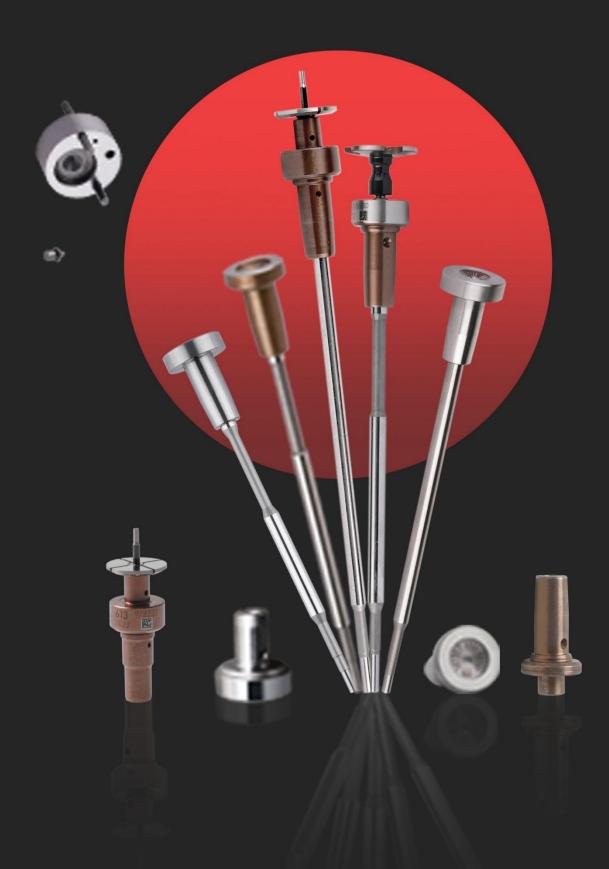

### 1. F00VC01038 Injector Valve Assembly Introduction

Injector valve assembly is one of the most important running parts, it is consisted of valve rod and valve cap, installed in the controlling room in the house body of injector. The main function of injector valve assembly is to control oil injection and oil return. Injector valve assembly is one of the most core components, also one of parts with the highest damage rate.

**Valve cap**: When checking the valve cap, you need to use microscope to observe the contact surface between the valve cap and the ball to see whether the valve cap is damaged or not, if there is damage, the valve cap must be replaced.

### Valve rod:

1. Check the top of valve rod which has contact with valve cap, if the valve rod has damage on the surface, its original silver color turns into white, the valve rod needs to be replaced.

2. Check the valve rod's contact part with injector, if the valve rod has damage on the surface, its original silver color turns into white, the valve rod needs to be replaced.