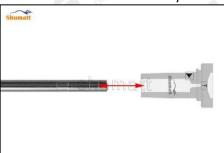

### 2.1.F00VC01038 Injector Valve Assembly Installation Precautions

- (1) Clean the injector valve assembly in an ultrasonic cleaner for 3-5 minutes before installation, so as to make the stains, dust, rust-proof oil oxides, paraffin base, naphthenic base, intermediate base, salt, lead naphthenate, zinc naphthenate, sodium petroleum sulfonate, barium petroleum sulfonate, calcium petroleum sulfonate, tallow diamine trioleate, rosinamine on the surface of the injector valve assembly fall off.
- (2) Use compressed air to clean the cleaning fluid attached to the surface of the injector valve assembly after cleaning, and clean it up to the standard of use.
- (3) When installing the steel ball and ball seat, pay attention to the steel ball should close tightly to the oil return hole at the top of the valve cap, as shown in the following figure.

(4) When installing the valve stem, make sure that the valve stem and the bonnet must ensure that the valve stem can move smoothly in it. as below

(5) When installing the injector valve assembly, the oil inlet position should be 180° between the oil inlet position of the injector body.

If the injector steel ball and the ball seat are not installed in accordance with the standard, it may cause serious damage to the injector valve assembly.