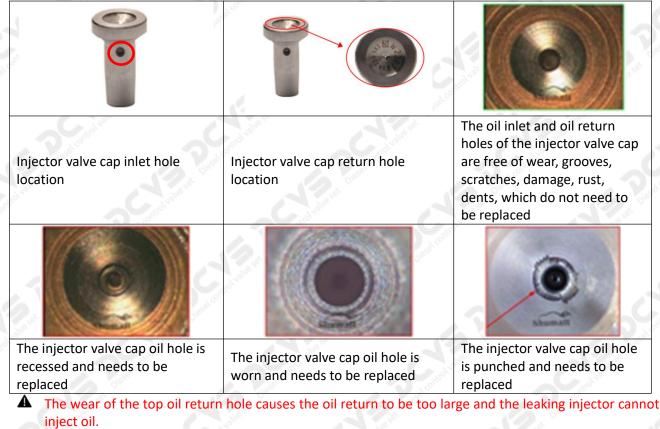

### (1) Valve Cap

Under the microscope, magnify 20 times to check that the oil inlet hole of the valve cap and the oil return hole of the bonnet are not worn, grooved, scratched, damaged, rusted or dented.

The oil inlet hole on the side is blocked, causing the injector to fail to establish the pressure chamber and the injector cannot work normally

Wear of the oil chamber of the valve cap will cause fuel injector failure. In severe cases, the fuel injector will not work properly.