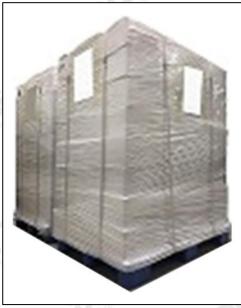

**Pallet Shipping:** Use fumigation free and recycling trays that meet export requirements, and use white wrapping protective film to wrap and bind with cable ties for the outside, such as picture No. 3, Also, the products can be packaged according to customers' requirements.

9

Pic No.1 Domestic express packaging: Wrapped by Transparent tape

Pic No.2 International express packaging: Wrapped with yellow tape after wrapping black protective film

Pic No.3

**Pallet Shipping:** Use pallet that meet export requirements, and use white wrapping protective film to wrap and bind with cable ties