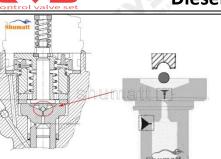

### 2.1.F00VC01038 Injector Valve Assembly Installation Precautions

- (1) Clean the injector valve assembly in an ultrasonic cleaner for 3-5 minutes before installation, so as to make the stains, dust, rust-proof oil oxides, paraffin base, naphthenic base, intermediate base, salt, lead naphthenate, zinc naphthenate, sodium petroleum sulfonate, barium petroleum sulfonate, calcium petroleum sulfonate, tallow diamine trioleate, rosinamine on the surface of the injector valve assembly fall off.
- (2) Use compressed air to clean the cleaning fluid attached to the surface of the injector valve assembly after cleaning, and clean it up to the standard of use.
- (3) When installing the steel ball and ball seat, pay attention to the steel ball should close tightly to the oil return hole at the top of the valve cap, as shown in the following figure.

(4) When installing the valve stem, make sure that the valve stem and the bonnet must ensure that the valve stem can move smoothly in it. as below

(5) When installing the injector valve assembly, the oil inlet position should be 180° between the oil inlet position of the injector body.

If the injector steel ball and the ball seat are not installed in accordance with the standard, it may cause serious damage to the injector valve assembly.