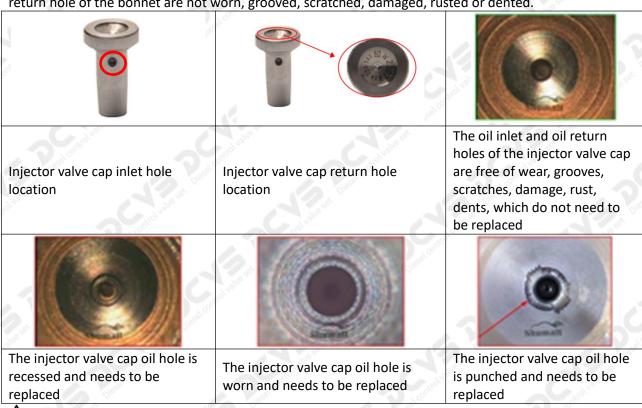

# (1) Valve Cap

Under the microscope, magnify 20 times to check that the oil inlet hole of the valve cap and the oil return hole of the bonnet are not worn, grooved, scratched, damaged, rusted or dented.

★ The wear of the top oil return hole causes the oil return to be too large and the leaking injector cannot inject oil.

The oil inlet hole on the side is blocked, causing the injector to fail to establish the pressure chamber and the injector cannot work normally

▲ Wear of the oil chamber of the valve cap will cause fuel injector failure. In severe cases, the fuel injector will not work properly.