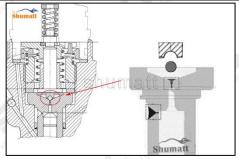

## 2.1.F00VC01036 Injector Valve Assembly Installation Precautions

- (1) Clean the injector valve assembly in an ultrasonic cleaner for 3-5 minutes before installation, so as to make the stains, dust, rust-proof oil oxides, paraffin base, naphthenic base, intermediate base, salt, lead naphthenate, zinc naphthenate, sodium petroleum sulfonate, barium petroleum sulfonate, calcium petroleum sulfonate, tallow diamine trioleate, rosinamine on the surface of the injector valve assembly fall off.
- (2) Use compressed air to clean the cleaning fluid attached to the surface of the injector valve assembly after cleaning, and clean it up to the standard of use.
- (3) When installing the steel ball and ball seat, pay attention to the steel ball should close tightly to the oil return hole at the top of the valve cap, as shown in the following figure.