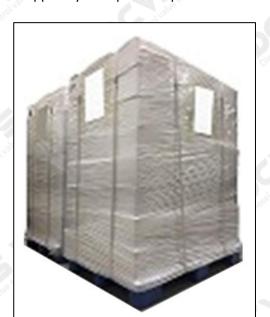

**Pallet Shipping:** Use fumigation free and recycling trays that meet export requirements, and use white wrapping protective film to wrap and bind with cable ties for the outside, such as picture No. 3, Also, the products can be packaged according to customers' requirements.

Pic No.3

International express packaging:
Wrapped with yellow tape after wrapping black protective film

**Pallet Shipping:** Use pallet that meet export requirements, and use white wrapping protective film to wrap and bind with cable ties