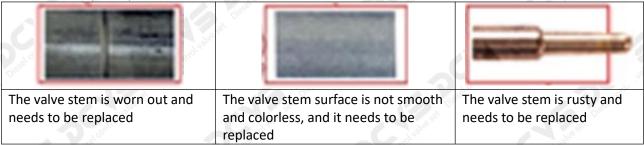

# (1) Valve Cap

Under the microscope, magnify 20 times to check that the oil inlet hole of the valve cap and the oil return hole of the bonnet are not worn, grooved, scratched, damaged, rusted or dented.

★ The wear of the top oil return hole causes the oil return to be too large and the leaking injector cannot inject oil.

The oil inlet hole on the side is blocked, causing the injector to fail to establish the pressure chamber and the injector cannot work normally

▲ Wear of the oil chamber of the valve cap will cause fuel injector failure. In severe cases, the fuel injector will not work properly.

### (2) Valve Rod

Microscope amplification 20 times, check the valve rod for wear, not smooth surface color, rust

The excessive clearance between the valve stem wear, housing and the valve cap will causes injector lag.

▲ The valve stem lag will cause the injector to start the solenoid to start, and the oil needle can not return quickly after the nozzle is opened.

• Check the injector components before replacing the injector valve assembly according following the injector service manual to avoid further damage to the injector valve assembly after replacement.