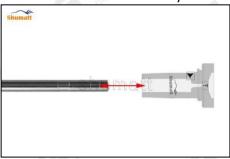

Website: www.Dieselcontrolvalve.com@ 8022 Shenzhen Shumatt Technology Co., Ltd

(4) When installing the valve stem, make sure that the valve stem and the bonnet must ensure that the valve stem can move smoothly in it. as below