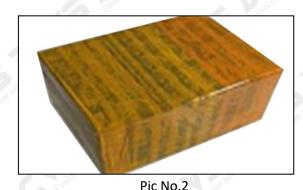

### 3.7.F00VC01036 Injector Valve Assembly Packing

**Domestic express packaging:** Usually wrapped in waterproof scotch tape, such as picture No.1.

**International express packaging:** Wrapped with waterproof yellow tape After wrapping the black protective film, such as picture No. 2.

Pic No.3

International express packaging:
Wrapped with yellow tape after wrapping black protective film

**Pallet Shipping:** Use pallet that meet export requirements, and use white wrapping protective film to wrap and bind with cable ties