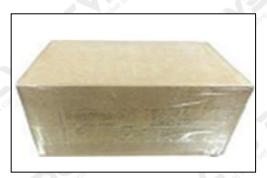

### 3.7.F00VC01036 Injector Valve Assembly Packing

**Domestic express packaging:** Usually wrapped in waterproof scotch tape, such as picture No.1.

**International express packaging:** Wrapped with waterproof yellow tape After wrapping the black protective film, such as picture No. 2.

A Minors are prohibited from using transparent tape, yellow tape, black wrapping protective film, and white wrapping protective film to avoid personal injury.

Pic No.1 **Domestic express packaging:**Wrapped by Transparent tape