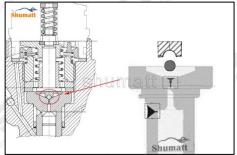

### 2.1.F00VC01034 Injector Valve Assembly Installation Precautions

- (1) Clean the injector valve assembly in an ultrasonic cleaner for 3-5 minutes before installation, so as to make the stains, dust, rust-proof oil oxides, paraffin base, naphthenic base, intermediate base, salt, lead naphthenate, zinc naphthenate, sodium petroleum sulfonate, barium petroleum sulfonate, calcium petroleum sulfonate, tallow diamine trioleate, rosinamine on the surface of the injector valve assembly fall off.
- (2) Use compressed air to clean the cleaning fluid attached to the surface of the injector valve assembly after cleaning, and clean it up to the standard of use.
- (3) When installing the steel ball and ball seat, pay attention to the steel ball should close tightly to the oil return hole at the top of the valve cap, as shown in the following figure.