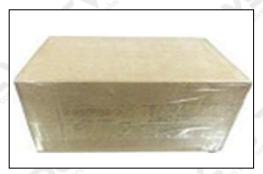

### 3.7.F00VC01034 Injector Valve Assembly Packing

**Domestic express packaging:** Usually wrapped in waterproof scotch tape, such as picture No.1.

**International express packaging:** Wrapped with waterproof yellow tape After wrapping the black protective film, such as picture No. 2.

A Minors are prohibited from using transparent tape, yellow tape, black wrapping protective film, and white wrapping protective film to avoid personal injury.

Pic No.1 **Domestic express packaging:**Wrapped by Transparent tape