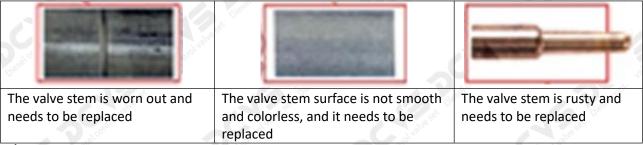

### (1) Valve Cap

Under the microscope, magnify 20 times to check that the oil inlet hole of the valve cap and the oil return hole of the bonnet are not worn, grooved, scratched, damaged, rusted or dented.

★ The wear of the top oil return hole causes the oil return to be too large and the leaking injector cannot inject oil.

The oil inlet hole on the side is blocked, causing the injector to fail to establish the pressure chamber and the injector cannot work normally

▲ Wear of the oil chamber of the valve cap will cause fuel injector failure. In severe cases, the fuel injector will not work properly.

### (2) Valve Rod

Microscope amplification 20 times, check the valve rod for wear, not smooth surface color, rust

The excessive clearance between the valve stem wear, housing and the valve cap will causes injector lag.

▲ The valve stem lag will cause the injector to start the solenoid to start, and the oil needle can not return quickly after the nozzle is opened.

• Check the injector components before replacing the injector valve assembly according following the injector service manual to avoid further damage to the injector valve assembly after replacement.