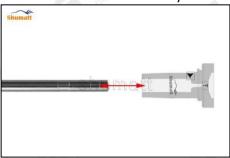

Website: www.Dieselcontrolvalve.com@ 8022 Shenzhen Shumatt Technology Co., Ltd

(4) When installing the valve stem, make sure that the valve stem and the bonnet must ensure that the valve stem can move smoothly in it. as below