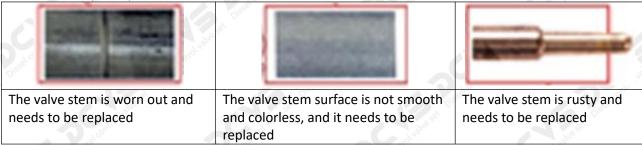

#### (1) Valve Cap

Under the microscope, magnify 20 times to check that the oil inlet hole of the valve cap and the oil return hole of the bonnet are not worn, grooved, scratched, damaged, rusted or dented.

★ The wear of the top oil return hole causes the oil return to be too large and the leaking injector cannot inject oil.

The oil inlet hole on the side is blocked, causing the injector to fail to establish the pressure chamber and the injector cannot work normally

▲ Wear of the oil chamber of the valve cap will cause fuel injector failure. In severe cases, the fuel injector will not work properly.

#### (2) Valve Rod

Microscope amplification 20 times, check the valve rod for wear, not smooth surface color, rust

The excessive clearance between the valve stem wear, housing and the valve cap will causes injector lag.

▲ The valve stem lag will cause the injector to start the solenoid to start, and the oil needle can not return quickly after the nozzle is opened.

• Check the injector components before replacing the injector valve assembly according following the injector service manual to avoid further damage to the injector valve assembly after replacement.