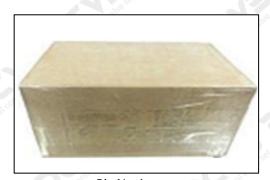

#### 3.7.F00VC01033 Injector Valve Assembly Packing

**Domestic express packaging:** Usually wrapped in waterproof scotch tape, such as picture No.1.

**International express packaging:** Wrapped with waterproof yellow tape After wrapping the black protective film, such as picture No. 2.

A Minors are prohibited from using transparent tape, yellow tape, black wrapping protective film, and white wrapping protective film to avoid personal injury.

Pic No.1 **Domestic express packaging:**Wrapped by Transparent tape