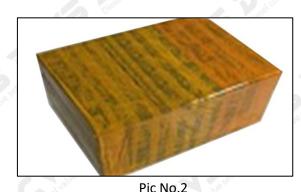

#### 3.7.F00VC01033 Injector Valve Assembly Packing

**Domestic express packaging:** Usually wrapped in waterproof scotch tape, such as picture No.1.

**International express packaging:** Wrapped with waterproof yellow tape After wrapping the black protective film, such as picture No. 2.

Pic No.3

International express packaging:
Wrapped with yellow tape after wrapping black protective film

**Pallet Shipping:** Use pallet that meet export requirements, and use white wrapping protective film to wrap and bind with cable ties