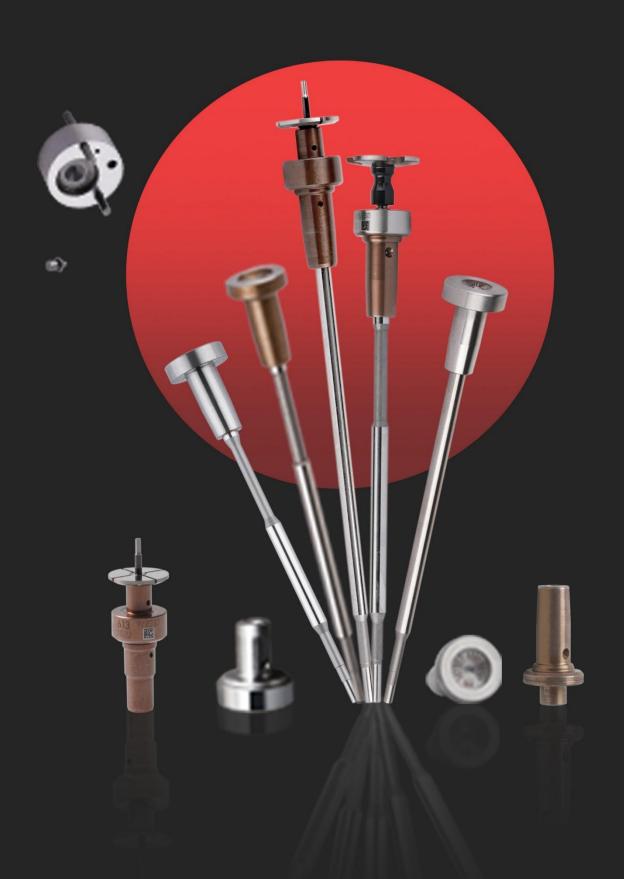

#### 1. F00VC01033 Injector Valve Assembly Introduction

Injector valve assembly is one of the most important running parts, it is consisted of valve rod and valve cap, installed in the controlling room in the house body of injector. The main function of injector valve assembly is to control oil injection and oil return. Injector valve assembly is one of the most core components, also one of parts with the highest damage rate.

**Valve cap**: When checking the valve cap, you need to use microscope to observe the contact surface between the valve cap and the ball to see whether the valve cap is damaged or not, if there is damage, the valve cap must be replaced.

#### Valve rod:

- 1. Check the top of valve rod which has contact with valve cap, if the valve rod has damage on the surface, its original silver color turns into white, the valve rod needs to be replaced.
- 2. Check the valve rod's contact part with injector, if the valve rod has damage on the surface, its original silver color turns into white, the valve rod needs to be replaced.