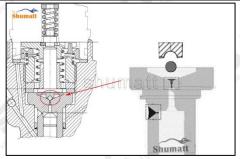

#### 2.1.F00VC01033 Injector Valve Assembly Installation Precautions

- (1) Clean the injector valve assembly in an ultrasonic cleaner for 3-5 minutes before installation, so as to make the stains, dust, rust-proof oil oxides, paraffin base, naphthenic base, intermediate base, salt, lead naphthenate, zinc naphthenate, sodium petroleum sulfonate, barium petroleum sulfonate, calcium petroleum sulfonate, tallow diamine trioleate, rosinamine on the surface of the injector valve assembly fall off.
- (2) Use compressed air to clean the cleaning fluid attached to the surface of the injector valve assembly after cleaning, and clean it up to the standard of use.
- (3) When installing the steel ball and ball seat, pay attention to the steel ball should close tightly to the oil return hole at the top of the valve cap, as shown in the following figure.