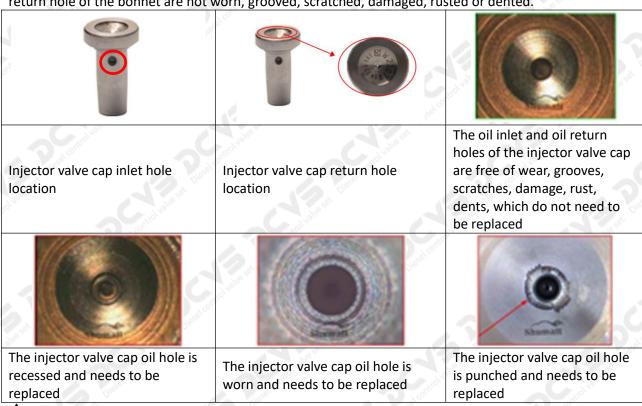

#### (1) Valve Cap

Under the microscope, magnify 20 times to check that the oil inlet hole of the valve cap and the oil return hole of the bonnet are not worn, grooved, scratched, damaged, rusted or dented.

★ The wear of the top oil return hole causes the oil return to be too large and the leaking injector cannot inject oil.

The oil inlet hole on the side is blocked, causing the injector to fail to establish the pressure chamber and the injector cannot work normally

▲ Wear of the oil chamber of the valve cap will cause fuel injector failure. In severe cases, the fuel injector will not work properly.