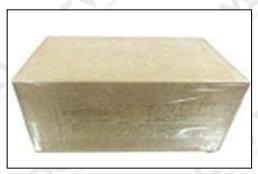

#### 3.7.F00VC01024 Injector Valve Assembly Packing

**Domestic express packaging:** Usually wrapped in waterproof scotch tape, such as picture No.1.

**International express packaging:** Wrapped with waterproof yellow tape After wrapping the black protective film, such as picture No. 2.

Minors are prohibited from using transparent tape, yellow tape, black wrapping protective film, and white wrapping protective film to avoid personal injury.

Pic No.1 **Domestic express packaging:**Wrapped by Transparent tape