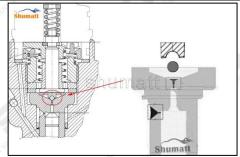

### 2.1.F00VC01024 Injector Valve Assembly Installation Precautions

- (1) Clean the injector valve assembly in an ultrasonic cleaner for 3-5 minutes before installation, so as to make the stains, dust, rust-proof oil oxides, paraffin base, naphthenic base, intermediate base, salt, lead naphthenate, zinc naphthenate, sodium petroleum sulfonate, barium petroleum sulfonate, calcium petroleum sulfonate, tallow diamine trioleate, rosinamine on the surface of the injector valve assembly fall off.
- (2) Use compressed air to clean the cleaning fluid attached to the surface of the injector valve assembly after cleaning, and clean it up to the standard of use.
- (3) When installing the steel ball and ball seat, pay attention to the steel ball should close tightly to the oil return hole at the top of the valve cap, as shown in the following figure.