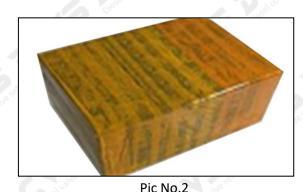

#### 3.7.F00VC01024 Injector Valve Assembly Packing

**Domestic express packaging:** Usually wrapped in waterproof scotch tape, such as picture No.1.

**International express packaging:** Wrapped with waterproof yellow tape After wrapping the black protective film, such as picture No. 2.

Pic No.3

International express packaging:
Wrapped with yellow tape after wrapping black protective film

**Pallet Shipping:** Use pallet that meet export requirements, and use white wrapping protective film to wrap and bind with cable ties