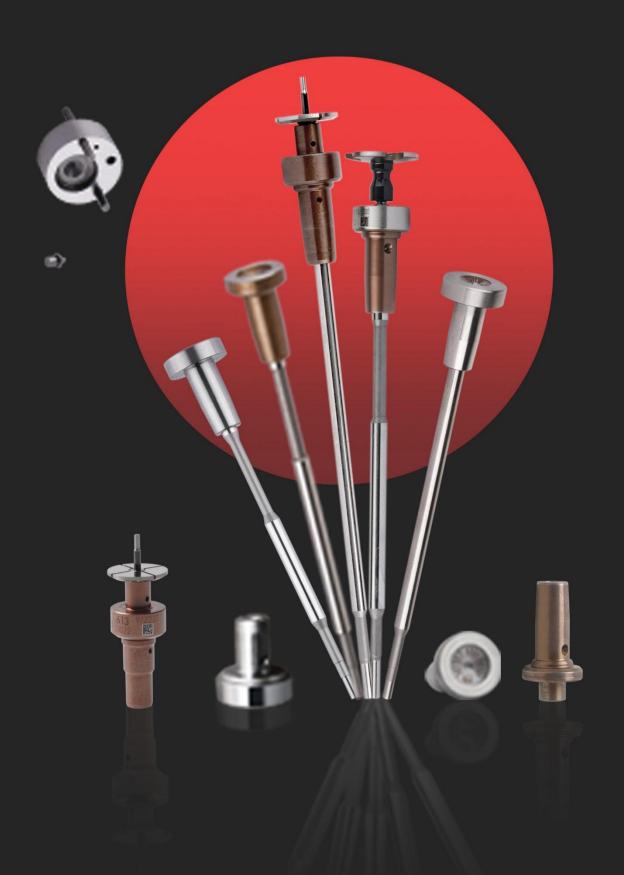

### 1. F00VC01024 Injector Valve Assembly Introduction

Injector valve assembly is one of the most important running parts, it is consisted of valve rod and valve cap, installed in the controlling room in the house body of injector. The main function of injector valve assembly is to control oil injection and oil return. Injector valve assembly is one of the most core components, also one of parts with the highest damage rate.

**Valve cap**: When checking the valve cap, you need to use microscope to observe the contact surface between the valve cap and the ball to see whether the valve cap is damaged or not, if there is damage, the valve cap must be replaced.

#### Valve rod:

- 1. Check the top of valve rod which has contact with valve cap, if the valve rod has damage on the surface, its original silver color turns into white, the valve rod needs to be replaced.
- 2. Check the valve rod's contact part with injector, if the valve rod has damage on the surface, its original silver color turns into white, the valve rod needs to be replaced.