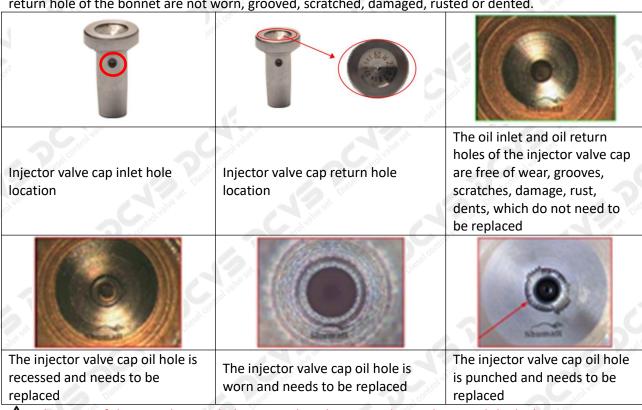

### (1) Valve Cap

Under the microscope, magnify 20 times to check that the oil inlet hole of the valve cap and the oil return hole of the bonnet are not worn, grooved, scratched, damaged, rusted or dented.

★ The wear of the top oil return hole causes the oil return to be too large and the leaking injector cannot inject oil.

The oil inlet hole on the side is blocked, causing the injector to fail to establish the pressure chamber and the injector cannot work normally

▲ Wear of the oil chamber of the valve cap will cause fuel injector failure. In severe cases, the fuel injector will not work properly.