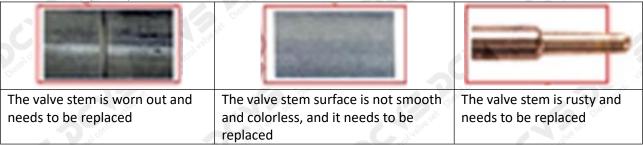

**Valve cap**: When checking the valve cap, you need to use microscope to observe the contact surface between the valve cap and the ball to see whether the valve cap is damaged or not, if there is damage, the valve cap must be replaced.

#### Valve rod:

- 1. Check the top of valve rod which has contact with valve cap, if the valve rod has damage on the surface, its original silver color turns into white, the valve rod needs to be replaced.
- 2. Check the valve rod's contact part with injector, if the valve rod has damage on the surface, its original silver color turns into white, the valve rod needs to be replaced.

### (1) Valve Cap

Under the microscope, magnify 20 times to check that the oil inlet hole of the valve cap and the oil return hole of the bonnet are not worn, grooved, scratched, damaged, rusted or dented.

★ The wear of the top oil return hole causes the oil return to be too large and the leaking injector cannot inject oil.

The oil inlet hole on the side is blocked, causing the injector to fail to establish the pressure chamber and the injector cannot work normally

▲ Wear of the oil chamber of the valve cap will cause fuel injector failure. In severe cases, the fuel injector will not work properly.

#### (2) Valve Rod

Microscope amplification 20 times, check the valve rod for wear, not smooth surface color, rust

The excessive clearance between the valve stem wear, housing and the valve cap will causes injector lag.

▲ The valve stem lag will cause the injector to start the solenoid to start, and the oil needle can not return quickly after the nozzle is opened.

• Check the injector components before replacing the injector valve assembly according following the injector service manual to avoid further damage to the injector valve assembly after replacement.