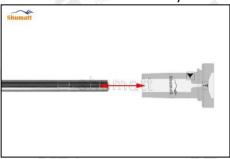

Website: www.Dieselcontrolvalve.com@ #022 Shenzhen Shumatt Technology Co., Ltd

(4) When installing the valve stem, make sure that the valve stem and the bonnet must ensure that the valve stem can move smoothly in it. as below