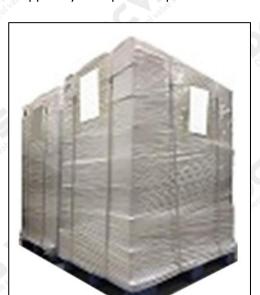

**Pallet Shipping:** Use fumigation free and recycling trays that meet export requirements, and use white wrapping protective film to wrap and bind with cable ties for the outside, such as picture No. 3, Also, the products can be packaged according to customers' requirements.

Pic No.3

International express packaging:
Wrapped with yellow tape after wrapping black protective film

**Pallet Shipping:** Use pallet that meet export requirements, and use white wrapping protective film to wrap and bind with cable ties