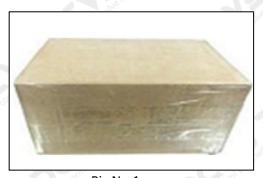

#### 3.7.F00VC01023 Injector Valve Assembly Packing

**Domestic express packaging:** Usually wrapped in waterproof scotch tape, such as picture No.1.

**International express packaging:** Wrapped with waterproof yellow tape After wrapping the black protective film, such as picture No. 2.

▲ Minors are prohibited from using transparent tape, yellow tape, black wrapping protective film, and white wrapping protective film to avoid personal injury.

Pic No.1 **Domestic express packaging:**Wrapped by Transparent tape