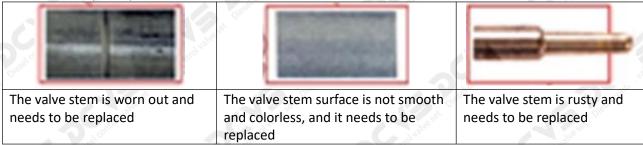

#### (1) Valve Cap

Under the microscope, magnify 20 times to check that the oil inlet hole of the valve cap and the oil return hole of the bonnet are not worn, grooved, scratched, damaged, rusted or dented.

★ The wear of the top oil return hole causes the oil return to be too large and the leaking injector cannot inject oil.

The oil inlet hole on the side is blocked, causing the injector to fail to establish the pressure chamber and the injector cannot work normally

▲ Wear of the oil chamber of the valve cap will cause fuel injector failure. In severe cases, the fuel injector will not work properly.

#### (2) Valve Rod

Microscope amplification 20 times, check the valve rod for wear, not smooth surface color, rust

The excessive clearance between the valve stem wear, housing and the valve cap will causes injector lag.

▲ The valve stem lag will cause the injector to start the solenoid to start, and the oil needle can not return quickly after the nozzle is opened.

• Check the injector components before replacing the injector valve assembly according following the injector service manual to avoid further damage to the injector valve assembly after replacement.