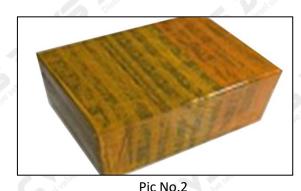

#### 3.7.F00VC01023 Injector Valve Assembly Packing

**Domestic express packaging:** Usually wrapped in waterproof scotch tape, such as picture No.1.

**International express packaging:** Wrapped with waterproof yellow tape After wrapping the black protective film, such as picture No. 2.

Pic No.3

International express packaging:
Wrapped with yellow tape after wrapping black protective film

**Pallet Shipping:** Use pallet that meet export requirements, and use white wrapping protective film to wrap and bind with cable ties