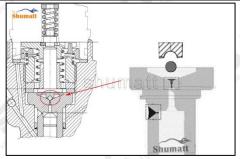

#### 2.1.F00VC01023 Injector Valve Assembly Installation Precautions

- (1) Clean the injector valve assembly in an ultrasonic cleaner for 3-5 minutes before installation, so as to make the stains, dust, rust-proof oil oxides, paraffin base, naphthenic base, intermediate base, salt, lead naphthenate, zinc naphthenate, sodium petroleum sulfonate, barium petroleum sulfonate, calcium petroleum sulfonate, tallow diamine trioleate, rosinamine on the surface of the injector valve assembly fall off.
- (2) Use compressed air to clean the cleaning fluid attached to the surface of the injector valve assembly after cleaning, and clean it up to the standard of use.
- (3) When installing the steel ball and ball seat, pay attention to the steel ball should close tightly to the oil return hole at the top of the valve cap, as shown in the following figure.

(5) When installing the injector valve assembly, the oil inlet position should be 180° between the oil inlet position of the injector body.

If the injector steel ball and the ball seat are not installed in accordance with the standard, it may cause serious damage to the injector valve assembly.