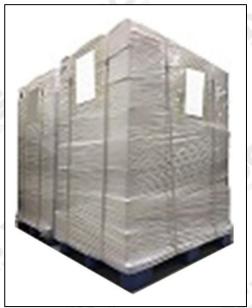

**Pallet Shipping:** Use fumigation free and recycling trays that meet export requirements, and use white wrapping protective film to wrap and bind with cable ties for the outside, such as picture No. 3, Also, the products can be packaged according to customers' requirements.

Pic No.3

International express packaging:
Wrapped with yellow tape after wrapping black protective film

**Pallet Shipping:** Use pallet that meet export requirements, and use white wrapping protective film to wrap and bind with cable ties