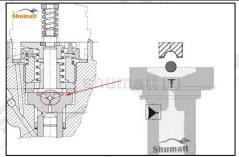

#### 2.1.F00VC01022 Injector Valve Assembly Installation Precautions

- (1) Clean the injector valve assembly in an ultrasonic cleaner for 3-5 minutes before installation, so as to make the stains, dust, rust-proof oil oxides, paraffin base, naphthenic base, intermediate base, salt, lead naphthenate, zinc naphthenate, sodium petroleum sulfonate, barium petroleum sulfonate, calcium petroleum sulfonate, tallow diamine trioleate, rosinamine on the surface of the injector valve assembly fall off.
- (2) Use compressed air to clean the cleaning fluid attached to the surface of the injector valve assembly after cleaning, and clean it up to the standard of use.
- (3) When installing the steel ball and ball seat, pay attention to the steel ball should close tightly to the oil return hole at the top of the valve cap, as shown in the following figure.

(5) When installing the injector valve assembly, the oil inlet position should be 180° between the oil inlet position of the injector body.

If the injector steel ball and the ball seat are not installed in accordance with the standard, it may cause serious damage to the injector valve assembly.