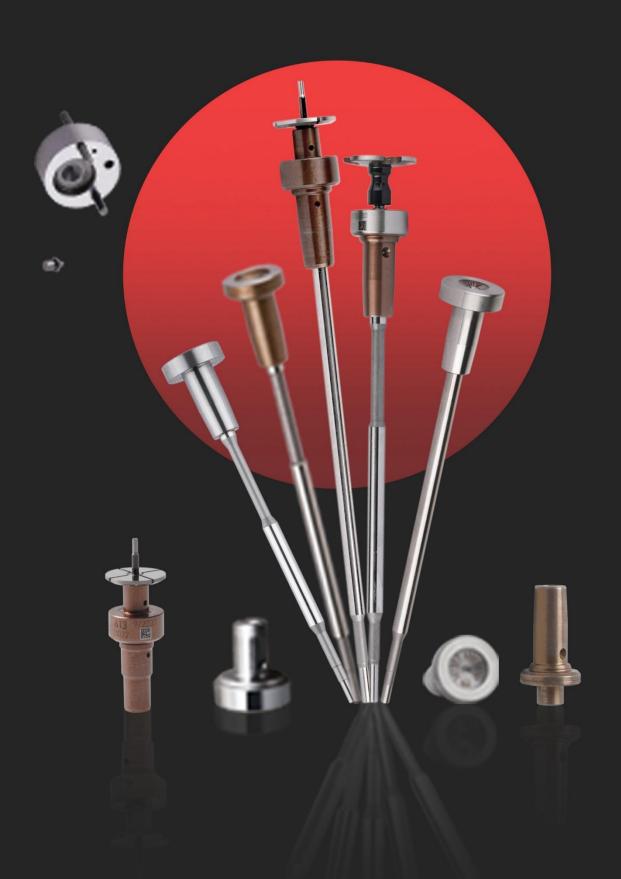

#### 1. F00VC01022 Injector Valve Assembly Introduction

Injector valve assembly is one of the most important running parts, it is consisted of valve rod and valve cap, installed in the controlling room in the house body of injector. The main function of injector valve assembly is to control oil injection and oil return. Injector valve assembly is one of the most core components, also one of parts with the highest damage rate.