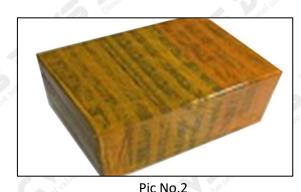

#### 3.7.F00VC01022 Injector Valve Assembly Packing

**Domestic express packaging:** Usually wrapped in waterproof scotch tape, such as picture No.1.

**International express packaging:** Wrapped with waterproof yellow tape After wrapping the black protective film, such as picture No. 2.

Pic No.3

International express packaging:
Wrapped with yellow tape after wrapping black protective film

**Pallet Shipping:** Use pallet that meet export requirements, and use white wrapping protective film to wrap and bind with cable ties