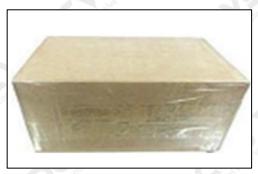

#### 3.7.F00VC01022 Injector Valve Assembly Packing

**Domestic express packaging:** Usually wrapped in waterproof scotch tape, such as picture No.1.

**International express packaging:** Wrapped with waterproof yellow tape After wrapping the black protective film, such as picture No. 2.

Minors are prohibited from using transparent tape, yellow tape, black wrapping protective film, and white wrapping protective film to avoid personal injury.

Pic No.1 **Domestic express packaging:**Wrapped by Transparent tape