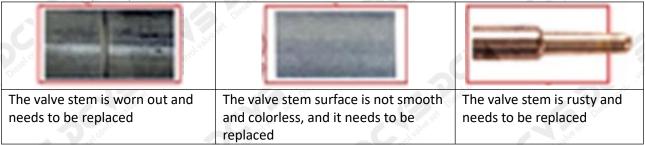

**Valve cap**: When checking the valve cap, you need to use microscope to observe the contact surface between the valve cap and the ball to see whether the valve cap is damaged or not, if there is damage, the valve cap must be replaced.

#### Valve rod:

- 1. Check the top of valve rod which has contact with valve cap, if the valve rod has damage on the surface, its original silver color turns into white, the valve rod needs to be replaced.
- 2. Check the valve rod's contact part with injector, if the valve rod has damage on the surface, its original silver color turns into white, the valve rod needs to be replaced.

#### (1) Valve Cap

Under the microscope, magnify 20 times to check that the oil inlet hole of the valve cap and the oil return hole of the bonnet are not worn, grooved, scratched, damaged, rusted or dented.

★ The wear of the top oil return hole causes the oil return to be too large and the leaking injector cannot inject oil.

▲ The oil inlet hole on the side is blocked, causing the injector to fail to establish the pressure chamber and the injector cannot work normally

▲ Wear of the oil chamber of the valve cap will cause fuel injector failure. In severe cases, the fuel injector will not work properly.

#### (2) Valve Rod

Microscope amplification 20 times, check the valve rod for wear, not smooth surface color, rust

The excessive clearance between the valve stem wear, housing and the valve cap will causes injector lag.

▲ The valve stem lag will cause the injector to start the solenoid to start, and the oil needle can not return quickly after the nozzle is opened.

• Check the injector components before replacing the injector valve assembly according following the injector service manual to avoid further damage to the injector valve assembly after replacement.