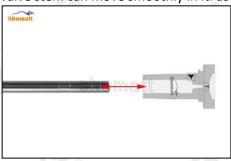

Website: www.Dieselcontrolvalve.com@ #022 Shenzhen Shumatt Technology Co., Ltd

(4) When installing the valve stem, make sure that the valve stem and the bonnet must ensure that the valve stem can move smoothly in it. as below