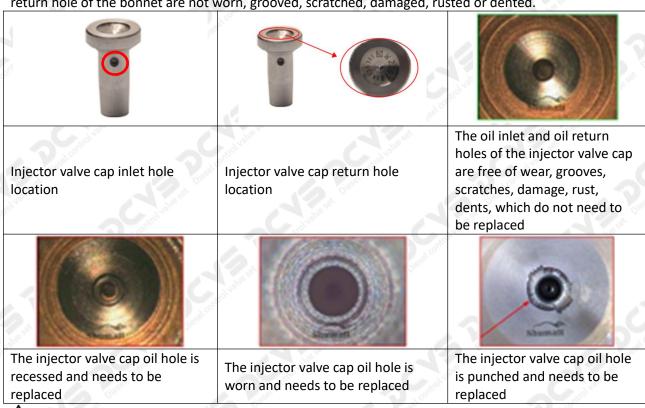

#### (1) Valve Cap

Under the microscope, magnify 20 times to check that the oil inlet hole of the valve cap and the oil return hole of the bonnet are not worn, grooved, scratched, damaged, rusted or dented.

★ The wear of the top oil return hole causes the oil return to be too large and the leaking injector cannot inject oil.

▲ The oil inlet hole on the side is blocked, causing the injector to fail to establish the pressure chamber and the injector cannot work normally

▲ Wear of the oil chamber of the valve cap will cause fuel injector failure. In severe cases, the fuel injector will not work properly.