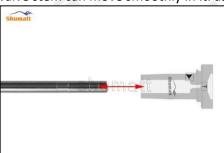

### 2.1.F00VC01015 Injector Valve Assembly Installation Precautions

- (1) Clean the injector valve assembly in an ultrasonic cleaner for 3-5 minutes before installation, so as to make the stains, dust, rust-proof oil oxides, paraffin base, naphthenic base, intermediate base, salt, lead naphthenate, zinc naphthenate, sodium petroleum sulfonate, barium petroleum sulfonate, calcium petroleum sulfonate, tallow diamine trioleate, rosinamine on the surface of the injector valve assembly fall off.
- (2) Use compressed air to clean the cleaning fluid attached to the surface of the injector valve assembly after cleaning, and clean it up to the standard of use.
- (3) When installing the steel ball and ball seat, pay attention to the steel ball should close tightly to the oil return hole at the top of the valve cap, as shown in the following figure.

(4) When installing the valve stem, make sure that the valve stem and the bonnet must ensure that the valve stem can move smoothly in it. as below

(5) When installing the injector valve assembly, the oil inlet position should be 180° between the oil inlet position of the injector body.

If the injector steel ball and the ball seat are not installed in accordance with the standard, it may cause serious damage to the injector valve assembly.