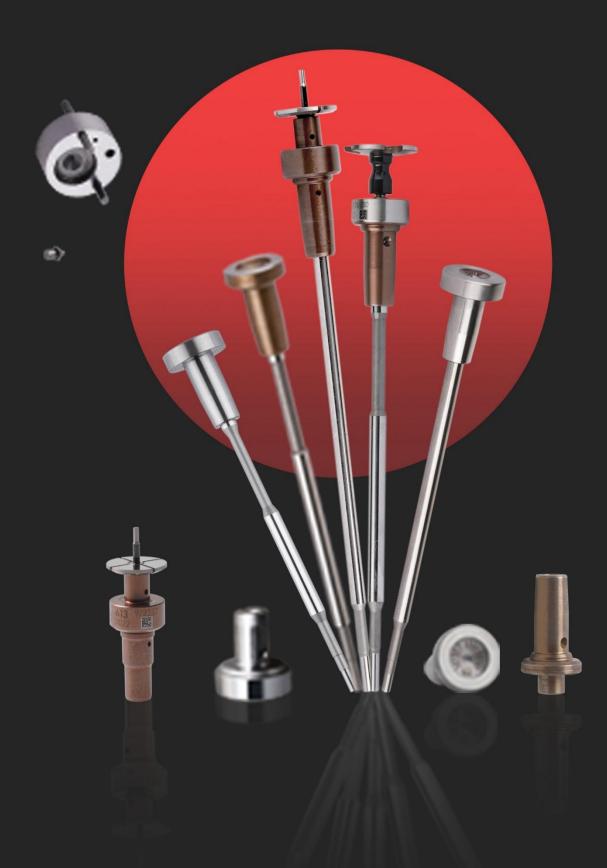

### 1. F00VC01015 Injector Valve Assembly Introduction

Injector valve assembly is one of the most important running parts, it is consisted of valve rod and valve cap, installed in the controlling room in the house body of injector. The main function of injector valve assembly is to control oil injection and oil return. Injector valve assembly is one of the most core components, also one of parts with the highest damage rate.

**Valve cap**: When checking the valve cap, you need to use microscope to observe the contact surface between the valve cap and the ball to see whether the valve cap is damaged or not, if there is damage, the valve cap must be replaced.

### Valve rod:

1. Check the top of valve rod which has contact with valve cap, if the valve rod has damage on the surface, its original silver color turns into white, the valve rod needs to be replaced.

2. Check the valve rod's contact part with injector, if the valve rod has damage on the surface, its original silver color turns into white, the valve rod needs to be replaced.