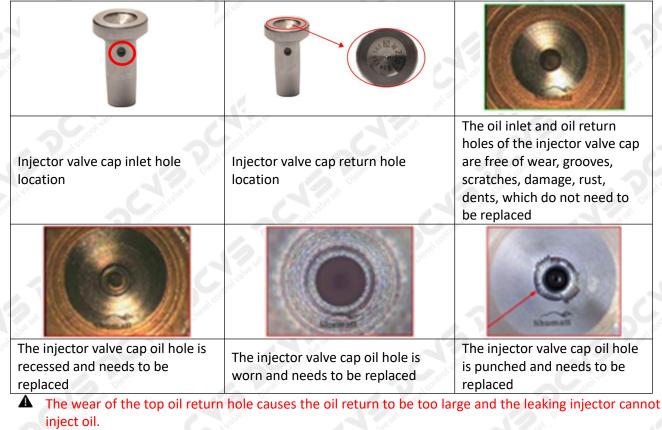

### (1) Valve Cap

Under the microscope, magnify 20 times to check that the oil inlet hole of the valve cap and the oil return hole of the bonnet are not worn, grooved, scratched, damaged, rusted or dented.

The oil inlet hole on the side is blocked, causing the injector to fail to establish the pressure chamber and the injector cannot work normally

Wear of the oil chamber of the valve cap will cause fuel injector failure. In severe cases, the fuel injector will not work properly.

### (2) Valve Rod

Microscope amplification 20 times, check the valve rod for wear, not smooth surface color, rust

| The valve stem is worn out and needs to be replaced | The valve stem surface is not smooth<br>and colorless, and it needs to be<br>replaced | The valve stem is rusty and needs to be replaced |
|-----------------------------------------------------|---------------------------------------------------------------------------------------|--------------------------------------------------|

A The excessive clearance between the valve stem wear, housing and the valve cap will causes injector lag.

- ▲ The valve stem lag will cause the injector to start the solenoid to start, and the oil needle can not return quickly after the nozzle is opened.
- Check the injector components before replacing the injector valve assembly according following the injector service manual to avoid further damage to the injector valve assembly after replacement.