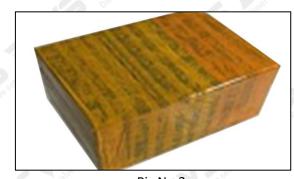

### 3.7.F00VC01015 Injector Valve Assembly Packing

**Domestic express packaging:** Usually wrapped in waterproof scotch tape, such as picture No.1. **International express packaging:** Wrapped with waterproof yellow tape After wrapping the black protective film, such as picture No. 2.

Pic No.1 Domestic express packaging: Wrapped by Transparent tape

Pic No.2 International express packaging: Wrapped with yellow tape after wrapping black protective film

Pic No.3

**Pallet Shipping:** Use pallet that meet export requirements, and use white wrapping protective film to wrap and bind with cable ties