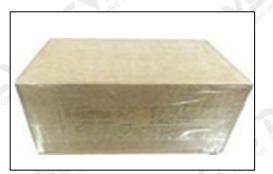

### 3.7.F00VC01015 Injector Valve Assembly Packing

**Domestic express packaging:** Usually wrapped in waterproof scotch tape, such as picture No.1. **International express packaging:** Wrapped with waterproof yellow tape After wrapping the black protective film, such as picture No. 2.

Pic No.1 Domestic express packaging: Wrapped by Transparent tape

Pic No.2 International express packaging: Wrapped with yellow tape after wrapping black protective film

Pic No.3

**Pallet Shipping:** Use pallet that meet export requirements, and use white wrapping protective film to wrap and bind with cable ties