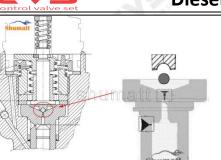

### 2.1.F00VC01015 Injector Valve Assembly Installation Precautions

- (1) Clean the injector valve assembly in an ultrasonic cleaner for 3-5 minutes before installation, so as to make the stains, dust, rust-proof oil oxides, paraffin base, naphthenic base, intermediate base, salt, lead naphthenate, zinc naphthenate, sodium petroleum sulfonate, barium petroleum sulfonate, calcium petroleum sulfonate, tallow diamine trioleate, rosinamine on the surface of the injector valve assembly fall off.
- (2) Use compressed air to clean the cleaning fluid attached to the surface of the injector valve assembly after cleaning, and clean it up to the standard of use.
- (3) When installing the steel ball and ball seat, pay attention to the steel ball should close tightly to the oil return hole at the top of the valve cap, as shown in the following figure.

(4) When installing the valve stem, make sure that the valve stem and the bonnet must ensure that the valve stem can move smoothly in it. as below

(5) When installing the injector valve assembly, the oil inlet position should be 180° between the oil inlet position of the injector body.

If the injector steel ball and the ball seat are not installed in accordance with the standard, it may cause serious damage to the injector valve assembly.