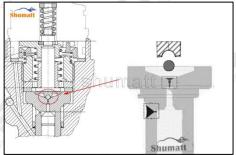

### 2.1.F00VC01011 Injector Valve Assembly Installation Precautions

- (1) Clean the injector valve assembly in an ultrasonic cleaner for 3-5 minutes before installation, so as to make the stains, dust, rust-proof oil oxides, paraffin base, naphthenic base, intermediate base, salt, lead naphthenate, zinc naphthenate, sodium petroleum sulfonate, barium petroleum sulfonate, calcium petroleum sulfonate, tallow diamine trioleate, rosinamine on the surface of the injector valve assembly fall off.
- (2) Use compressed air to clean the cleaning fluid attached to the surface of the injector valve assembly after cleaning, and clean it up to the standard of use.
- (3) When installing the steel ball and ball seat, pay attention to the steel ball should close tightly to the oil return hole at the top of the valve cap, as shown in the following figure.