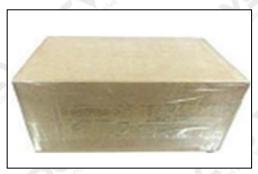

#### 3.7.F00VC01011 Injector Valve Assembly Packing

**Domestic express packaging:** Usually wrapped in waterproof scotch tape, such as picture No.1.

**International express packaging:** Wrapped with waterproof yellow tape After wrapping the black protective film, such as picture No. 2.

A Minors are prohibited from using transparent tape, yellow tape, black wrapping protective film, and white wrapping protective film to avoid personal injury.

Pic No.1 **Domestic express packaging:**Wrapped by Transparent tape