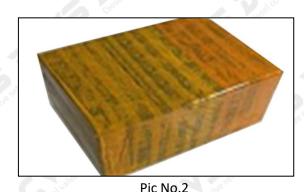

#### 3.7.F00VC01011 Injector Valve Assembly Packing

**Domestic express packaging:** Usually wrapped in waterproof scotch tape, such as picture No.1.

**International express packaging:** Wrapped with waterproof yellow tape After wrapping the black protective film, such as picture No. 2.

Pic No.3

International express packaging:
Wrapped with yellow tape after wrapping black protective film

**Pallet Shipping:** Use pallet that meet export requirements, and use white wrapping protective film to wrap and bind with cable ties