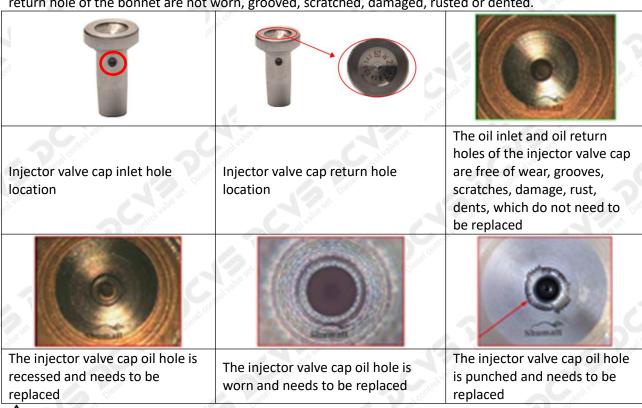

### (1) Valve Cap

Under the microscope, magnify 20 times to check that the oil inlet hole of the valve cap and the oil return hole of the bonnet are not worn, grooved, scratched, damaged, rusted or dented.

The wear of the top oil return hole causes the oil return to be too large and the leaking injector cannot inject oil.

The oil inlet hole on the side is blocked, causing the injector to fail to establish the pressure chamber and the injector cannot work normally

▲ Wear of the oil chamber of the valve cap will cause fuel injector failure. In severe cases, the fuel injector will not work properly.