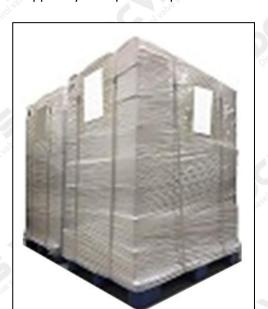

**Pallet Shipping:** Use fumigation free and recycling trays that meet export requirements, and use white wrapping protective film to wrap and bind with cable ties for the outside, such as picture No. 3, Also, the products can be packaged according to customers' requirements.

Pic No.3

International express packaging:
Wrapped with yellow tape after wrapping black protective film

**Pallet Shipping:** Use pallet that meet export requirements, and use white wrapping protective film to wrap and bind with cable ties