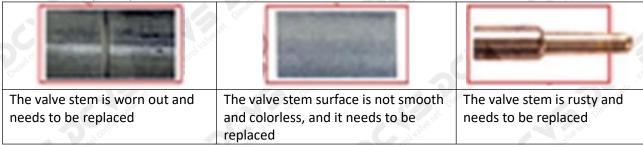

### (1) Valve Cap

Under the microscope, magnify 20 times to check that the oil inlet hole of the valve cap and the oil return hole of the bonnet are not worn, grooved, scratched, damaged, rusted or dented.

The wear of the top oil return hole causes the oil return to be too large and the leaking injector cannot inject oil.

The oil inlet hole on the side is blocked, causing the injector to fail to establish the pressure chamber and the injector cannot work normally

▲ Wear of the oil chamber of the valve cap will cause fuel injector failure. In severe cases, the fuel injector will not work properly.

#### (2) Valve Rod

Microscope amplification 20 times, check the valve rod for wear, not smooth surface color, rust

The excessive clearance between the valve stem wear, housing and the valve cap will causes injector lag.

▲ The valve stem lag will cause the injector to start the solenoid to start, and the oil needle can not return quickly after the nozzle is opened.

• Check the injector components before replacing the injector valve assembly according following the injector service manual to avoid further damage to the injector valve assembly after replacement.