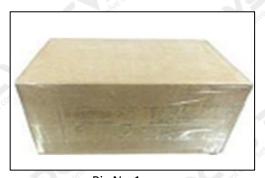

#### 3.7.F00VC01007 Injector Valve Assembly Packing

**Domestic express packaging:** Usually wrapped in waterproof scotch tape, such as picture No.1.

**International express packaging:** Wrapped with waterproof yellow tape After wrapping the black protective film, such as picture No. 2.

A Minors are prohibited from using transparent tape, yellow tape, black wrapping protective film, and white wrapping protective film to avoid personal injury.

Pic No.1 **Domestic express packaging:**Wrapped by Transparent tape