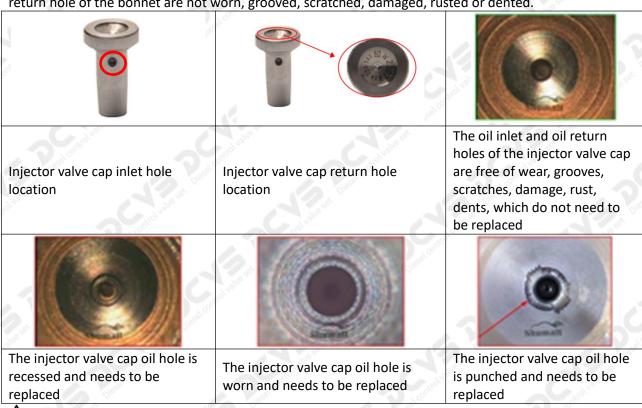

#### (1) Valve Cap

Under the microscope, magnify 20 times to check that the oil inlet hole of the valve cap and the oil return hole of the bonnet are not worn, grooved, scratched, damaged, rusted or dented.

★ The wear of the top oil return hole causes the oil return to be too large and the leaking injector cannot inject oil.

The oil inlet hole on the side is blocked, causing the injector to fail to establish the pressure chamber and the injector cannot work normally

▲ Wear of the oil chamber of the valve cap will cause fuel injector failure. In severe cases, the fuel injector will not work properly.