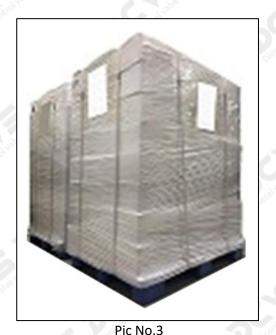

**Pallet Shipping:** Use fumigation free and recycling trays that meet export requirements, and use white wrapping protective film to wrap and bind with cable ties for the outside, such as picture No. 3, Also, the products can be packaged according to customers' requirements.

Pic No.2

International express packaging:

Wrapped with yellow tape after wrapping black protective film

Pallet Shipping: Use pallet that meet export requirements, and use white wrapping protective film to wrap