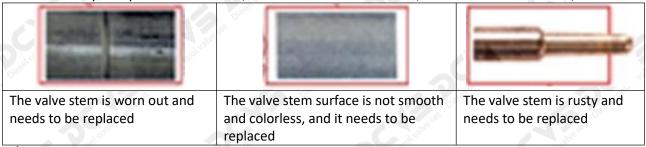

#### (1) Valve Cap

Under the microscope, magnify 20 times to check that the oil inlet hole of the valve cap and the oil return hole of the bonnet are not worn, grooved, scratched, damaged, rusted or dented.

★ The wear of the top oil return hole causes the oil return to be too large and the leaking injector cannot inject oil.

The oil inlet hole on the side is blocked, causing the injector to fail to establish the pressure chamber and the injector cannot work normally

▲ Wear of the oil chamber of the valve cap will cause fuel injector failure. In severe cases, the fuel injector will not work properly.

#### (2) Valve Rod

Microscope amplification 20 times, check the valve rod for wear, not smooth surface color, rust

The excessive clearance between the valve stem wear, housing and the valve cap will causes injector lag.

▲ The valve stem lag will cause the injector to start the solenoid to start, and the oil needle can not return quickly after the nozzle is opened.

• Check the injector components before replacing the injector valve assembly according following the injector service manual to avoid further damage to the injector valve assembly after replacement.