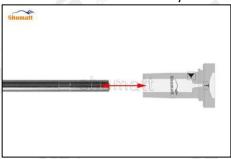

Website: www.Dieselcontrolvalve.com@ #022 Shenzhen Shumatt Technology Co., Ltd

(4) When installing the valve stem, make sure that the valve stem and the bonnet must ensure that the valve stem can move smoothly in it. as below