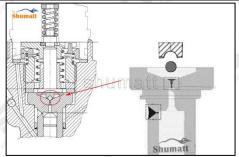

#### 2.1.F00VC01007 Injector Valve Assembly Installation Precautions

- (1) Clean the injector valve assembly in an ultrasonic cleaner for 3-5 minutes before installation, so as to make the stains, dust, rust-proof oil oxides, paraffin base, naphthenic base, intermediate base, salt, lead naphthenate, zinc naphthenate, sodium petroleum sulfonate, barium petroleum sulfonate, calcium petroleum sulfonate, tallow diamine trioleate, rosinamine on the surface of the injector valve assembly fall off.
- (2) Use compressed air to clean the cleaning fluid attached to the surface of the injector valve assembly after cleaning, and clean it up to the standard of use.
- (3) When installing the steel ball and ball seat, pay attention to the steel ball should close tightly to the oil return hole at the top of the valve cap, as shown in the following figure.