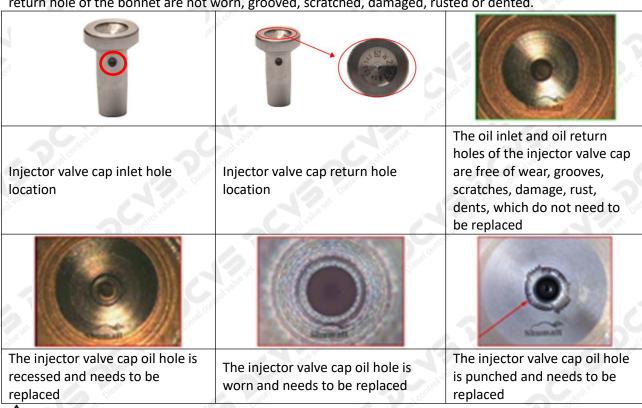

### (1) Valve Cap

Under the microscope, magnify 20 times to check that the oil inlet hole of the valve cap and the oil return hole of the bonnet are not worn, grooved, scratched, damaged, rusted or dented.

★ The wear of the top oil return hole causes the oil return to be too large and the leaking injector cannot inject oil.

The oil inlet hole on the side is blocked, causing the injector to fail to establish the pressure chamber and the injector cannot work normally

▲ Wear of the oil chamber of the valve cap will cause fuel injector failure. In severe cases, the fuel injector will not work properly.