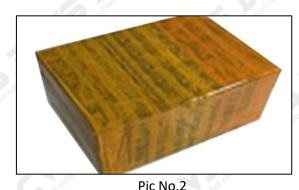

### 3.7.F00VC01005 Injector Valve Assembly Packing

**Domestic express packaging:** Usually wrapped in waterproof scotch tape, such as picture No.1.

**International express packaging:** Wrapped with waterproof yellow tape After wrapping the black protective film, such as picture No. 2.