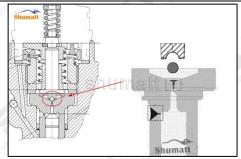

### 2.1.F00VC01005 Injector Valve Assembly Installation Precautions

- (1) Clean the injector valve assembly in an ultrasonic cleaner for 3-5 minutes before installation, so as to make the stains, dust, rust-proof oil oxides, paraffin base, naphthenic base, intermediate base, salt, lead naphthenate, zinc naphthenate, sodium petroleum sulfonate, barium petroleum sulfonate, calcium petroleum sulfonate, tallow diamine trioleate, rosinamine on the surface of the injector valve assembly fall off.
- (2) Use compressed air to clean the cleaning fluid attached to the surface of the injector valve assembly after cleaning, and clean it up to the standard of use.
- (3) When installing the steel ball and ball seat, pay attention to the steel ball should close tightly to the oil return hole at the top of the valve cap, as shown in the following figure.