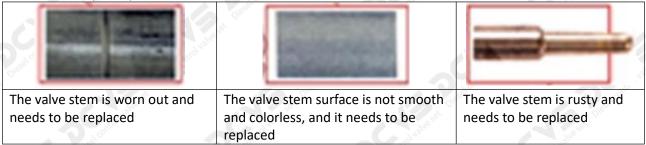

### (2) Valve Rod

Microscope amplification 20 times, check the valve rod for wear, not smooth surface color, rust

The excessive clearance between the valve stem wear, housing and the valve cap will causes injector lag.

▲ The valve stem lag will cause the injector to start the solenoid to start, and the oil needle can not return quickly after the nozzle is opened.

• Check the injector components before replacing the injector valve assembly according following the injector service manual to avoid further damage to the injector valve assembly after replacement.