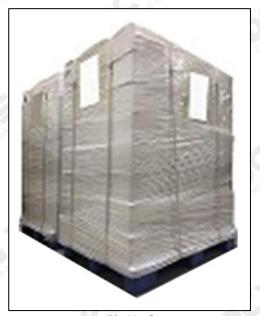

**Pallet Shipping:** Use fumigation free and recycling trays that meet export requirements, and use white wrapping protective film to wrap and bind with cable ties for the outside, such as picture No. 3, Also, the products can be packaged according to customers' requirements.

Pic No.3

International express packaging:
Wrapped with yellow tape after wrapping black protective film

**Pallet Shipping:** Use pallet that meet export requirements, and use white wrapping protective film to wrap and bind with cable ties