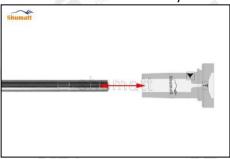

Website: www.Dieselcontrolvalve.com@ #022 Shenzhen Shumatt Technology Co., Ltd

(4) When installing the valve stem, make sure that the valve stem and the bonnet must ensure that the valve stem can move smoothly in it. as below

(5) When installing the injector valve assembly, the oil inlet position should be 180° between the oil inlet position of the injector body.

If the injector steel ball and the ball seat are not installed in accordance with the standard, it may cause serious damage to the injector valve assembly.