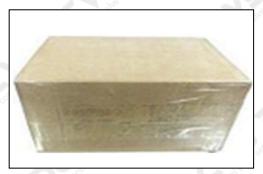

### 3.7.F00VC01005 Injector Valve Assembly Packing

**Domestic express packaging:** Usually wrapped in waterproof scotch tape, such as picture No.1.

**International express packaging:** Wrapped with waterproof yellow tape After wrapping the black protective film, such as picture No. 2.

Minors are prohibited from using transparent tape, yellow tape, black wrapping protective film, and white wrapping protective film to avoid personal injury.

Pic No.1 **Domestic express packaging:**Wrapped by Transparent tape