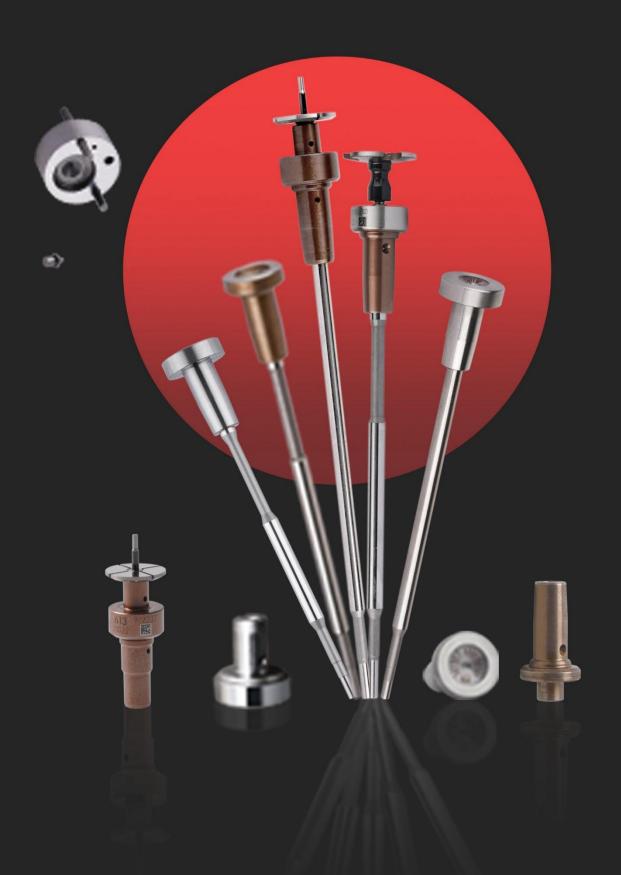

### 1. F00VC01005 Injector Valve Assembly Introduction

Injector valve assembly is one of the most important running parts, it is consisted of valve rod and valve cap, installed in the controlling room in the house body of injector. The main function of injector valve assembly is to control oil injection and oil return. Injector valve assembly is one of the most core components, also one of parts with the highest damage rate.

**Valve cap**: When checking the valve cap, you need to use microscope to observe the contact surface between the valve cap and the ball to see whether the valve cap is damaged or not, if there is damage, the valve cap must be replaced.

#### Valve rod:

- 1. Check the top of valve rod which has contact with valve cap, if the valve rod has damage on the surface, its original silver color turns into white, the valve rod needs to be replaced.
- 2. Check the valve rod's contact part with injector, if the valve rod has damage on the surface, its original silver color turns into white, the valve rod needs to be replaced.