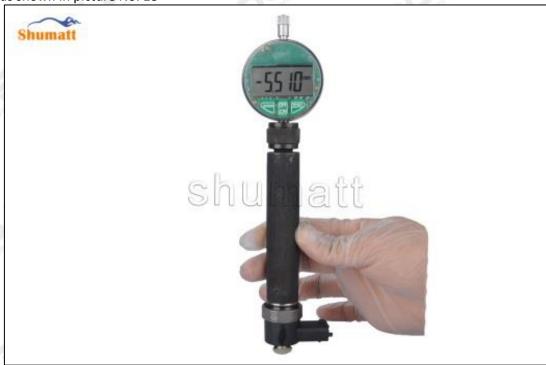

(18) Measure the distance from the inner plane to the outer plane of the solenoid valve and record it as A (5510), as shown in picture No. 18

Pic No.18

(19) Measure the distance from the armature plate plane at the end of the injector to the remaining air gap adjust washer shim again and record it as B (5498), as shown in picture No. 19