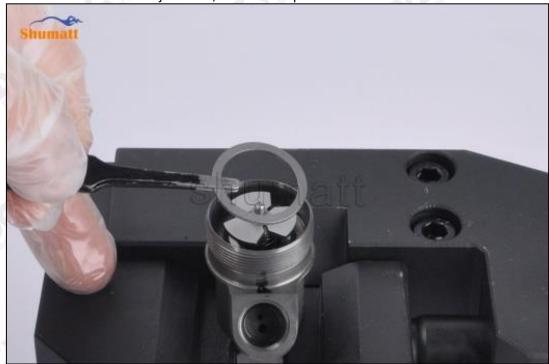

Pic No.2

(3) Take out the buffer spring, steel ball and ball seat for later use, as shown in picture No. 3

Pic No.3

(4) Place the armature stroke adjust shim into the injector, as shown in picture No. 4

Pic No.4

(5) Place the armature core into the injector, as shown in picture No. 5

Pic No.5

(6) Place the armature lower plate into the injector, as shown in picture No. 6

Pic No.6

(7) Place the lock nut into the injector, as shown in picture No. 7