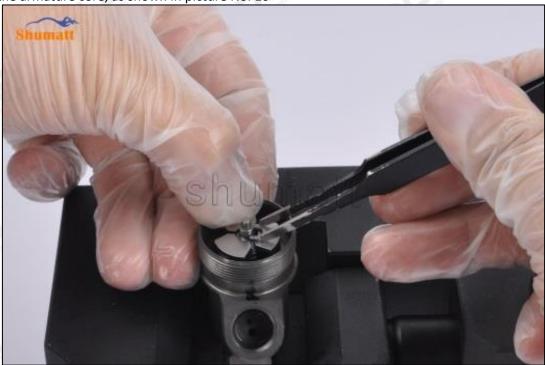

Pic No.2

(3) Take out the buffer spring, steel ball and ball seat for later use, as shown in picture No. 3

Pic No.3

(4) Place the armature stroke adjust shim into the injector, as shown in picture No. 4

Pic No.4