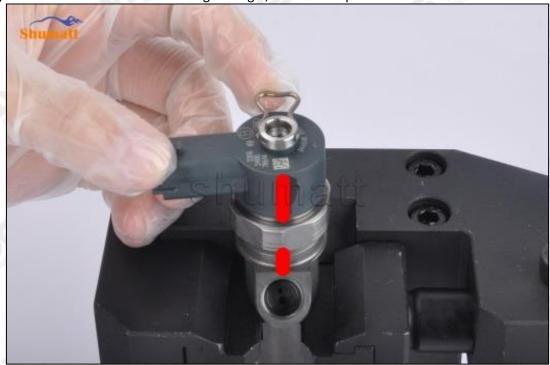

(5) When installing the injector valve assembly, the oil inlet position should be 180° between the oil inlet position of the injector body.

If the injector steel ball and the ball seat are not installed in accordance with the standard, it may cause serious damage to the injector valve assembly.