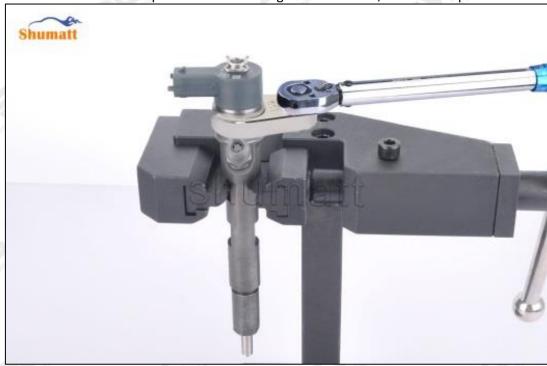

(24) Use the solenoid valve nut open-end wrench to tighten it to 35Nm, as shown in picture No. 24

Pic No.24