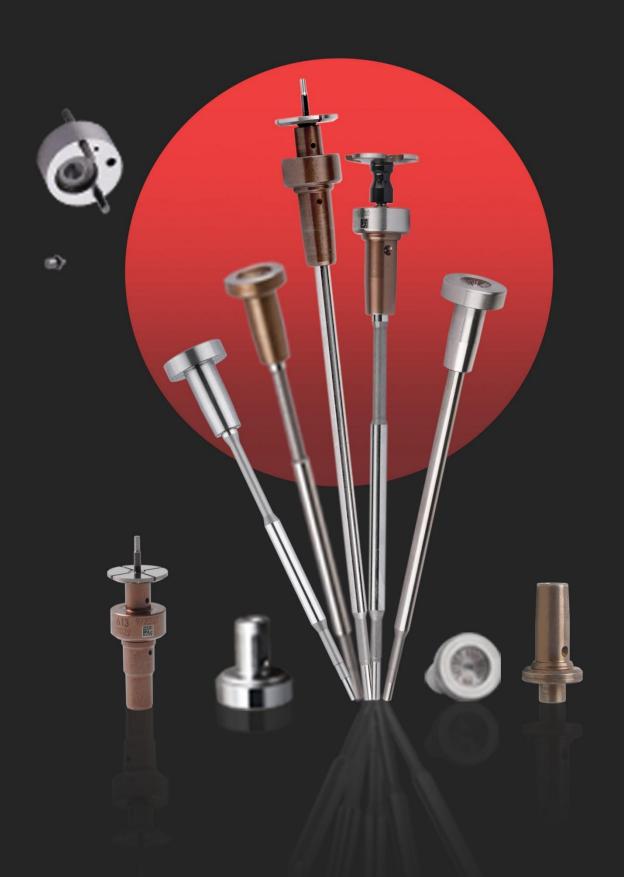

#### 1. F00RJ03556 Injector Valve Assembly Introduction

Injector valve assembly is one of the most important running parts, it is consisted of valve rod and valve cap, installed in the controlling room in the house body of injector. The main function of injector valve assembly is to control oil injection and oil return. Injector valve assembly is one of the most core components, also one of parts with the highest damage rate.

Valve cap: When checking the valve cap, you need to use microscope to observe the contact surface between the valve cap and the ball to see whether the valve cap is damaged or not, if there is damage, the valve cap must be replaced.

#### Valve rod:

- 1. Check the top of valve rod which has contact with valve cap, if the valve rod has damage on the surface, its original silver color turns into white, the valve rod needs to be replaced.
- 2. Check the valve rod's contact part with injector, if the valve rod has damage on the surface, its original silver color turns into white, the valve rod needs to be replaced.