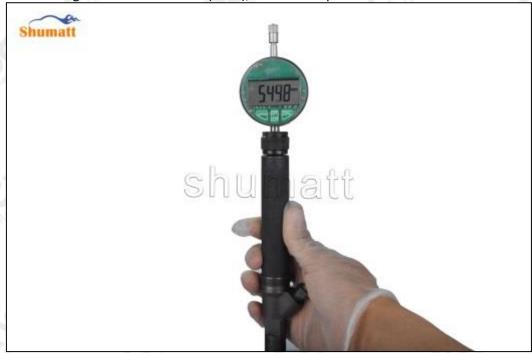

Pic No.19

(20) Residual air gap = A data - B data. The value of the remaining air gap is 45-55Nm. If it is greater than the normal value, reduce the remaining air gap stroke adjust washer shim. If it is less than the normal value, thicken the remaining air gap stroke adjust washer shim, as shown in picture No. 20