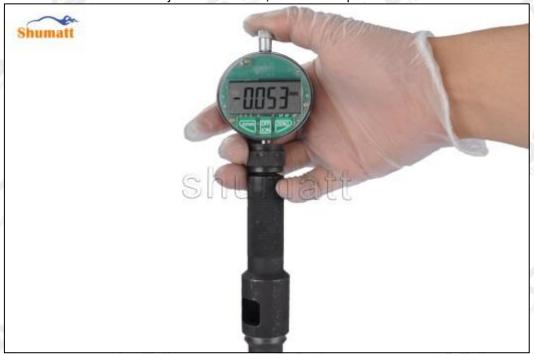

(14) After installing the buffer spring, steel ball, and ball seat, install the measuring tool. The value displayed by the measuring tool is the value of the buffer stroke (15-45um). If it is greater than the normal value, reduce the buffer stroke adjustment shim. If it is smaller than the normal value, thicken the buffer stroke adjustment gasket, as shown in picture No. 14