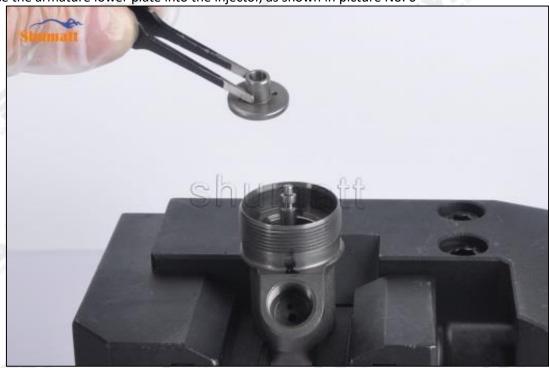

(5) Place the armature core into the injector, as shown in picture No. 5

Pic No.5

(6) Place the armature lower plate into the injector, as shown in picture No. 6

Pic No.6

(7) Place the lock nut into the injector, as shown in picture No. 7