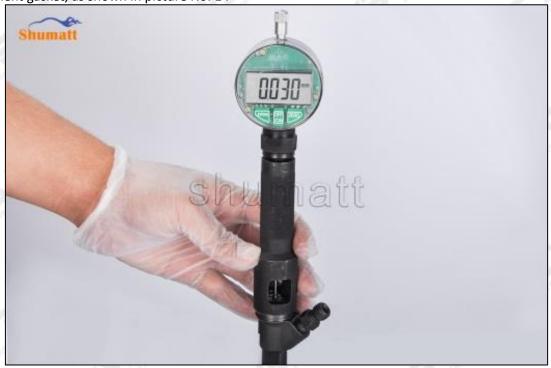

Pic No.12

(13) Install the measuring tool on the injector and reset it to zero, as shown in picture No. 13

Pic No.13

Website :  $\underline{\text{www.Dieselcontrolvalve.com}}$  © 2022 Shenzhen Shumatt Technology Co., Ltd 14