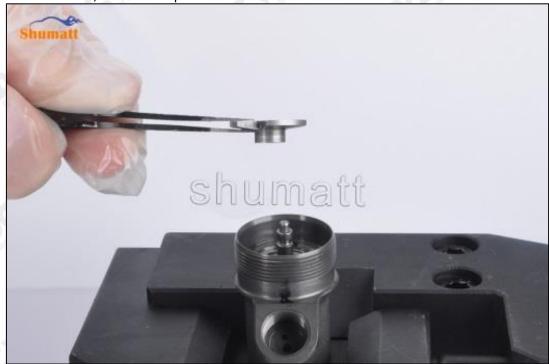

Pic No.1

Website: www.Dieselcontrolvalve.com © 2022 Shenzhen Shumatt Technology Co., Ltd

(2) Place the valve assembly into the injector and use the special tools in CRT029 to install the valve assembly in place, as shown in picture No. 2

Pic No.2

(3) Take out the buffer spring, steel ball and ball seat for later use, as shown in picture No. 3

Pic No.3

(4) Place the armature stroke adjust shim into the injector, as shown in picture No. 4

Pic No.4