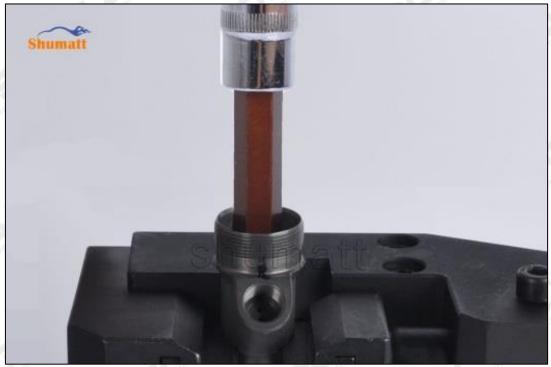

#### 2.3.F00RJ03556 Injector Valve Assembly Installation Steps

(1) Use special installation tools - the sealing ring and support ring in CRT029 to put them into the injector housing, as shown in picture No. 1

Pic No.1

Website: www.Dieselcontrolvalve.com © 2022 Shenzhen Shumatt Technology Co., Ltd

(2) Place the valve assembly into the injector and use the special tools in CRT029 to install the valve assembly in place, as shown in picture No. 2