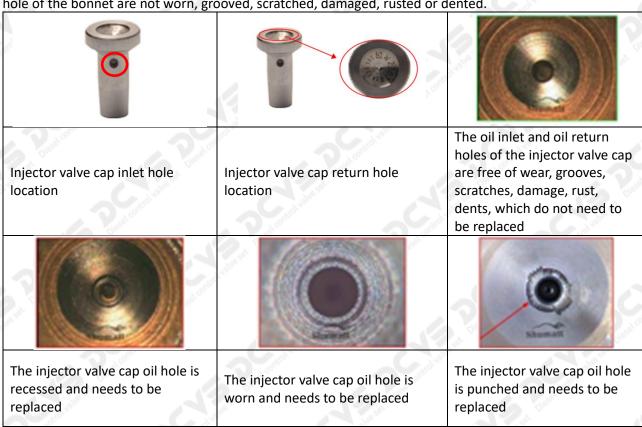

#### (1) Valve Cap

Under the microscope, magnify 20 times to check that the oil inlet hole of the valve cap and the oil return hole of the bonnet are not worn, grooved, scratched, damaged, rusted or dented.

Website: <u>www.Dieselcontrolvalve.com</u> © 2022 Shenzhen Shumatt Technology Co., Ltd

The wear of the top oil return hole causes the oil return to be too large and the leaking injector cannot inject oil.

The oil inlet hole on the side is blocked, causing the injector to fail to establish the pressure chamber and the injector cannot work normally

⚠ Wear of the oil chamber of the valve cap will cause fuel injector failure. In severe cases, the fuel injector will not work properly.