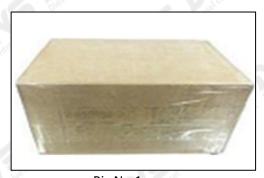

### 3.7.F00RJ03556 Injector Valve Assembly Packing

Domestic express packaging: Usually wrapped in waterproof scotch tape, such as picture No.1.

International express packaging: Wrapped with waterproof yellow tape After wrapping the black protective film, such as picture No. 2.

⚠ Minors are prohibited from using transparent tape, yellow tape, black wrapping protective film, and white wrapping protective film to avoid personal injury.

Pic No.1 Domestic express packaging: Wrapped by Transparent tape