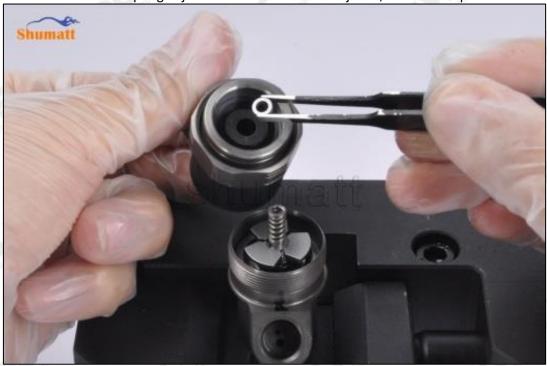

Website: www.Dieselcontrolvalve.com@ 8022 Shenzhen Shumatt Technology Co., Ltd

(4) When installing the valve stem, make sure that the valve stem and the bonnet must ensure that the valve stem can move smoothly in it. as below

(5) When installing the injector valve assembly, the oil inlet position should be 180° between the oil inlet position of the injector body.

If the injector steel ball and the ball seat are not installed in accordance with the standard, it may cause serious damage to the injector valve assembly.