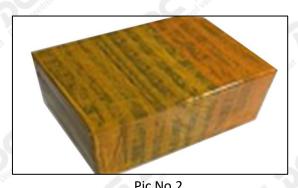

### 3.7.F00RJ03556 Injector Valve Assembly Packing

Domestic express packaging: Usually wrapped in waterproof scotch tape, such as picture No.1.

International express packaging: Wrapped with waterproof yellow tape After wrapping the black protective film, such as picture No. 2.

International express packaging: Wrapped with yellow tape after wrapping black protective film

Pic No.3

Pallet Shipping: Use pallet that meet export requirements, and use white wrapping protective film to wrap and bind with cable ties