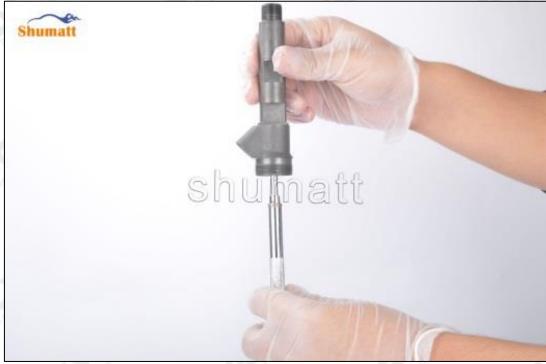

#### 2.3.F00RJ03556 Injector Valve Assembly Installation Steps

(1) Use special installation tools - the sealing ring and support ring in CRT029 to put them into the injector housing, as shown in picture No. 1

Pic No.1

Website: www.Dieselcontrolvalve.com © 2022 Shenzhen Shumatt Technology Co., Ltd

(2) Place the valve assembly into the injector and use the special tools in CRT029 to install the valve assembly in place, as shown in picture No. 2