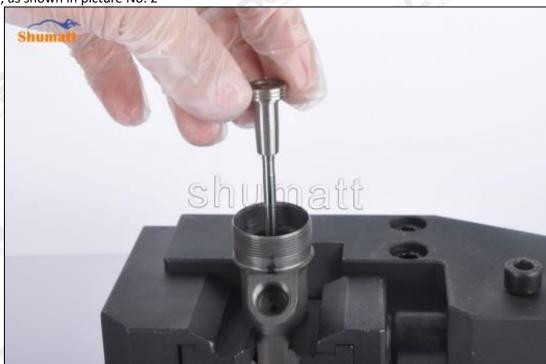

Pic No.1

Website: www.Dieselcontrolvalve.com © 2022 Shenzhen Shumatt Technology Co., Ltd

(2) Place the valve assembly into the injector and use the special tools in CRT029 to install the valve assembly in place, as shown in picture No. 2

Pic No.2

(3) Take out the buffer spring, steel ball and ball seat for later use, as shown in picture No. 3

Pic No.3

(4) Place the armature stroke adjust shim into the injector, as shown in picture No. 4

Pic No.4