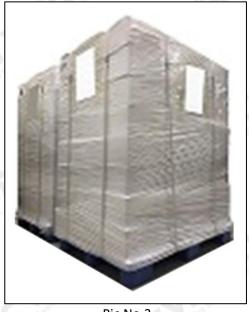

Pallet Shipping: Use fumigation free and recycling trays that meet export requirements, and use white wrapping protective film to wrap and bind with cable ties for the outside, such as picture No. 3, Also, the products can be packaged according to customers' requirements.

International express packaging: Wrapped with yellow tape after wrapping black protective film

Pic No.3

Pallet Shipping: Use pallet that meet export requirements, and use white wrapping protective film to wrap and bind with cable ties