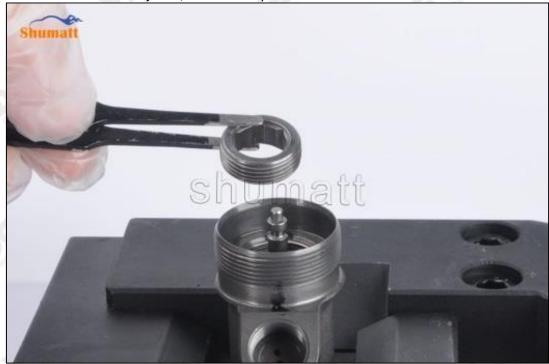

(5) Place the armature core into the injector, as shown in picture No. 5

Pic No.5

(6) Place the armature lower plate into the injector, as shown in picture No. 6

Pic No.6

(7) Place the lock nut into the injector, as shown in picture No. 7