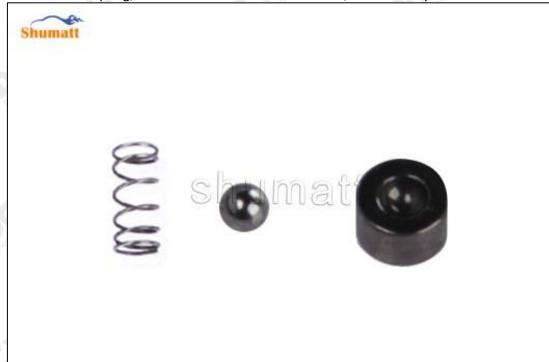

Pic No.2

(3) Take out the buffer spring, steel ball and ball seat for later use, as shown in picture No. 3

Pic No.3

(4) Place the armature stroke adjust shim into the injector, as shown in picture No. 4

Pic No.4