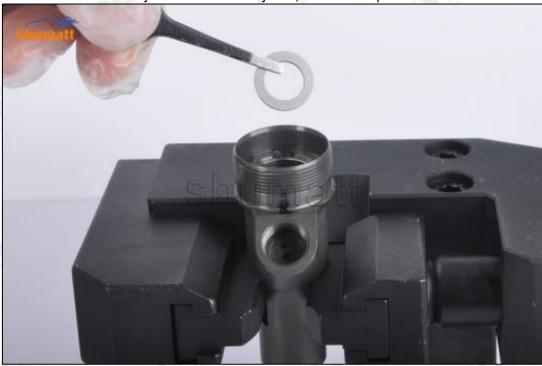

Pic No.2

(3) Take out the buffer spring, steel ball and ball seat for later use, as shown in picture No. 3

Pic No.3

(4) Place the armature stroke adjust shim into the injector, as shown in picture No. 4

Pic No.4