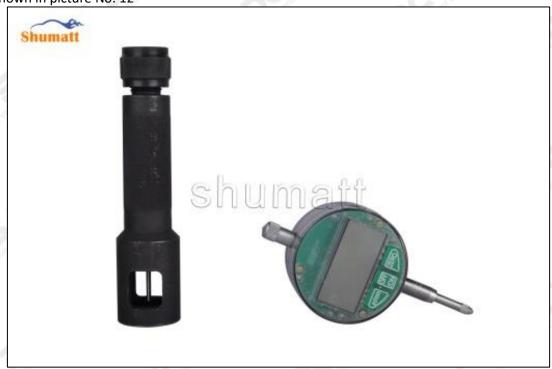

Pic No.10

(11) Put in the armature stroke adjust shim, as shown in picture No. 11

Pic No.11

(12) To measure the stroke without the buffer spring, steel ball, and ball seat, use the CRT220 tool (Tool No. 1), as shown in picture No. 12