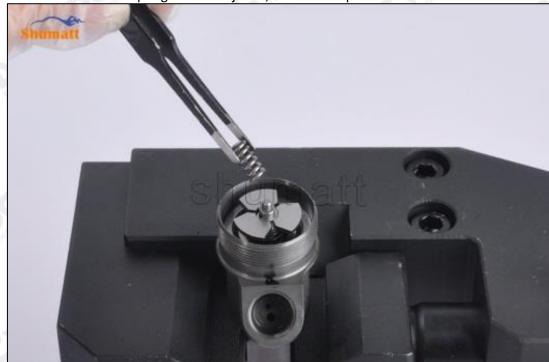

### 2.1.F00RJ03556 Injector Valve Assembly Installation Precautions

- Clean the injector valve assembly in an ultrasonic cleaner for 3-5 minutes before installation, so as to make the stains, dust, rust-proof oil oxides, paraffin base, naphthenic base, intermediate base, salt, lead naphthenate, zinc naphthenate, sodium petroleum sulfonate, barium petroleum sulfonate, calcium petroleum sulfonate, tallow diamine trioleate, rosinamine on the surface of the injector valve assembly fall off.
- (2) Use compressed air to clean the cleaning fluid attached to the surface of the injector valve assembly after cleaning, and clean it up to the standard of use.
- (3) When installing the steel ball and ball seat, pay attention to the steel ball should close tightly to the oil return hole at the top of the valve cap, as shown in the following figure.

Website: www.Dieselcontrolvalve.com@ 8022 Shenzhen Shumatt Technology Co., Ltd

(4) When installing the valve stem, make sure that the valve stem and the bonnet must ensure that the valve stem can move smoothly in it. as below