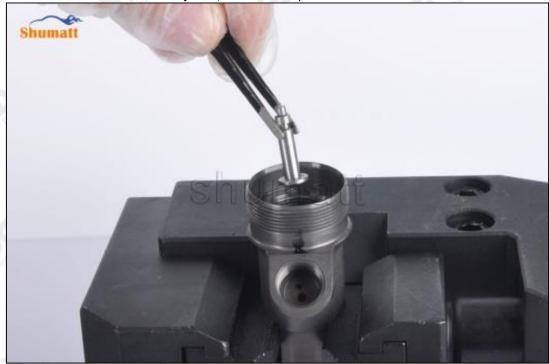

(5) Place the armature core into the injector, as shown in picture No. 5

Pic No.5

(6) Place the armature lower plate into the injector, as shown in picture No. 6

Pic No.6

(7) Place the lock nut into the injector, as shown in picture No. 7