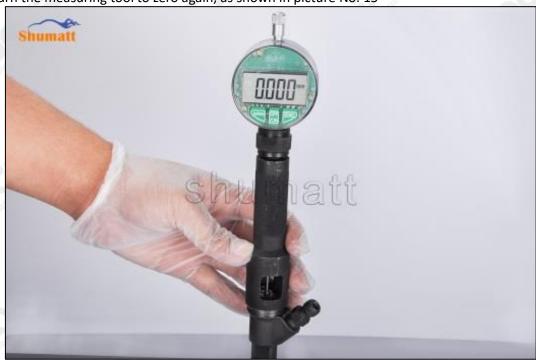

Pic No.14

(15) Return the measuring tool to zero again, as shown in picture No. 15

Pic No.15

Website :  $\underline{\text{www.Dieselcontrolvalve.com}}$  © 2022 Shenzhen Shumatt Technology Co., Ltd 15

(16) The value reached by pressing the gauge rod is the armature stroke (45-55um). If the value is greater than the normal value, reduce the armature stroke adjustment washer. If the value is less than the normal value, thicken the armature stroke adjustment washer, as shown in picture No. 16.