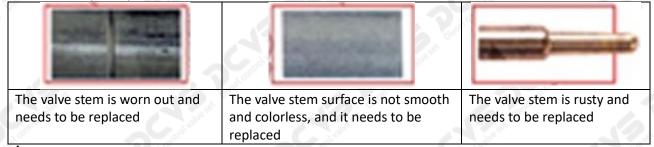

Valve cap: When checking the valve cap, you need to use microscope to observe the contact surface between the valve cap and the ball to see whether the valve cap is damaged or not, if there is damage, the valve cap must be replaced.

#### Valve rod:

- 1. Check the top of valve rod which has contact with valve cap, if the valve rod has damage on the surface, its original silver color turns into white, the valve rod needs to be replaced.
- 2. Check the valve rod's contact part with injector, if the valve rod has damage on the surface, its original silver color turns into white, the valve rod needs to be replaced.