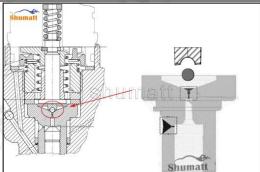

### 2.1.F00RJ03556 Injector Valve Assembly Installation Precautions

- Clean the injector valve assembly in an ultrasonic cleaner for 3-5 minutes before installation, so as to make the stains, dust, rust-proof oil oxides, paraffin base, naphthenic base, intermediate base, salt, lead naphthenate, zinc naphthenate, sodium petroleum sulfonate, barium petroleum sulfonate, calcium petroleum sulfonate, tallow diamine trioleate, rosinamine on the surface of the injector valve assembly fall off.
- (2) Use compressed air to clean the cleaning fluid attached to the surface of the injector valve assembly after cleaning, and clean it up to the standard of use.
- (3) When installing the steel ball and ball seat, pay attention to the steel ball should close tightly to the oil return hole at the top of the valve cap, as shown in the following figure.