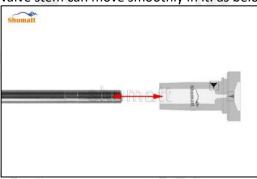

Website: www.Dieselcontrolvalve.com@ 8022 Shenzhen Shumatt Technology Co., Ltd

(4) When installing the valve stem, make sure that the valve stem and the bonnet must ensure that the valve stem can move smoothly in it. as below