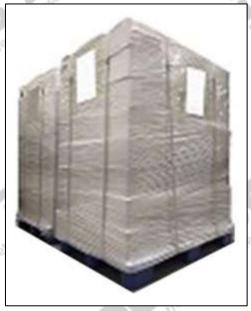

**Pallet Shipping:** Use fumigation free and recycling trays that meet export requirements, and use white wrapping protective film to wrap and bind with cable ties for the outside, such as picture No. 4, Also, the products can be packaged according to customers' requirements.

Wrapped by Transparent tape

Wrapped with yellow tape after wrapping black protective film

Pic No.3

**Pallet Shipping:** Use pallet that meet export requirements, and use white wrapping protective film to wrap and bind with cable ties