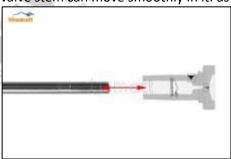

#### 2.1.F00VC01013 Injector Valve Assembly's Installation Precautions

- Clean the injector valve assembly in an ultrasonic cleaner for 3-5 minutes before installation, so as to make the stains, dust, rust-proof oil oxides, paraffin base, naphthenic base, intermediate base, salt, lead naphthenate, zinc naphthenate, sodium petroleum sulfonate, barium petroleum sulfonate, calcium petroleum sulfonate, tallow diamine trioleate, rosin amine on the surface of the valve assembly fall off.
- (2) Use compressed air to clean the cleaning fluid attached to the surface of the valve assembly after cleaning, and clean it up to the standard of use, as below
- (3) When installing the valve stem, make sure that the valve stem and the bonnet must ensure that the valve stem can move smoothly in it. as below

## **Diesel Control Valve Set**

(4) When installing the valve stem, make sure that the valve stem and the bonnet must ensure that the valve stem can move smoothly in it. as below

If the injector steel ball and the ball seat are not installed in accordance with the standard, it may cause serious damage to the injector valve assembly