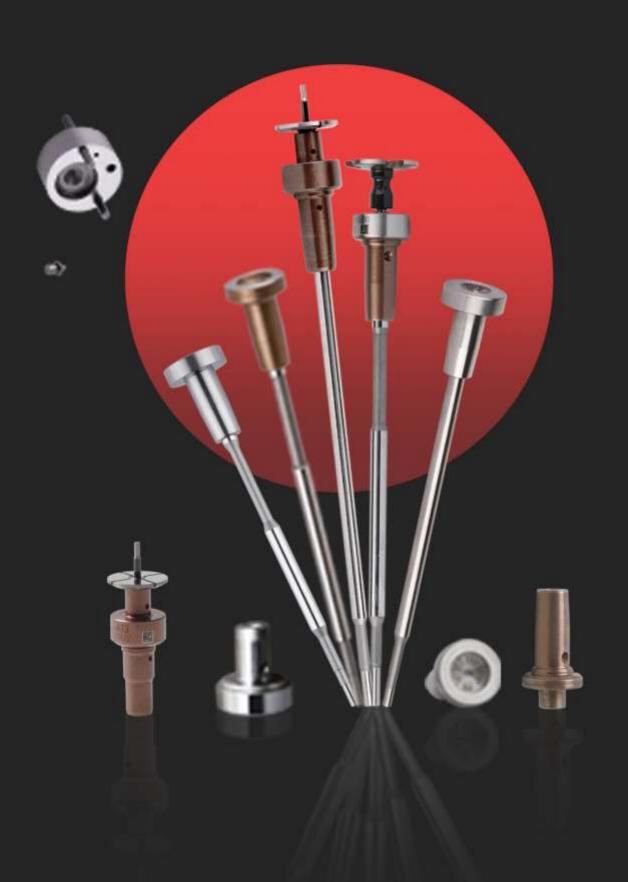

## 1. F00VC01013 Injector Valve Assembly's Introduction

Injector valve assembly is one of the most important running parts, it is consisted of valve rod and valve cap, installed in the controlling room in the house body of injector. The main function of injector valve assembly is to control oil injection and oil return. Injector valve assembly is one of the most core components, also one of parts with the highest damage rate.