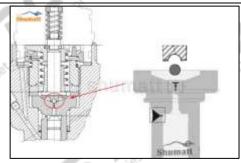

#### 2.1.F00VC01013 Injector Valve Assembly's Installation Precautions

- Clean the injector valve assembly in an ultrasonic cleaner for 3-5 minutes before installation, so as to make the stains, dust, rust-proof oil oxides, paraffin base, naphthenic base, intermediate base, salt, lead naphthenate, zinc naphthenate, sodium petroleum sulfonate, barium petroleum sulfonate, calcium petroleum sulfonate, tallow diamine trioleate, rosin amine on the surface of the valve assembly fall off.
- (2) Use compressed air to clean the cleaning fluid attached to the surface of the valve assembly after cleaning, and clean it up to the standard of use, as below
- (3) When installing the valve stem, make sure that the valve stem and the bonnet must ensure that the valve stem can move smoothly in it. as below

## **Diesel Control Valve Set**

(4) When installing the valve stem, make sure that the valve stem and the bonnet must ensure that the valve stem can move smoothly in it. as below

If the injector steel ball and the ball seat are not installed in accordance with the standard, it may cause serious damage to the injector valve assembly