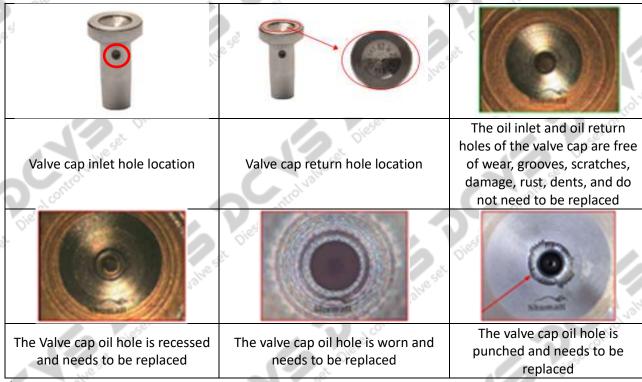

#### (1) Valve Cap

Under the microscope, magnify 20 times to check that the oil inlet hole of the valve cap and the oil return hole of the bonnet are not worn, grooved, scratched, damaged, rusted or dented.

- ▲ The wear of the top oil return hole causes the oil return to be too large and the leaking injector cannot inject oil
- ▲ The side inlet hole is blocked causing the injector to establish the pressure chamber and the injector to function normally
- ▲ Wear of the cap cavity can cause the injector to work properly when the injector is badly delayed.
  - (2) Valve Rod