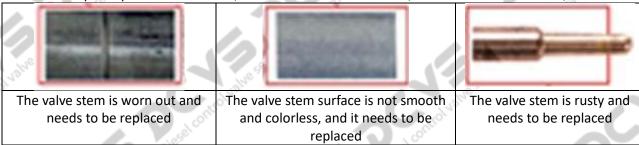

Microscope amplification 20 times, check the valve rod for wear, not smooth surface color, rust

▲ The excessive clearance between the stem wear and the housing and between the cap causes an injector delay

▲ The valve stem lag will cause the injector to start the solenoid to start, and the oil needle can not return quickly after the nozzle is opened

• Check the injector components before replacing the injector valve assembly according following the injector service manual to avoid further damage to the injector valve assembly.